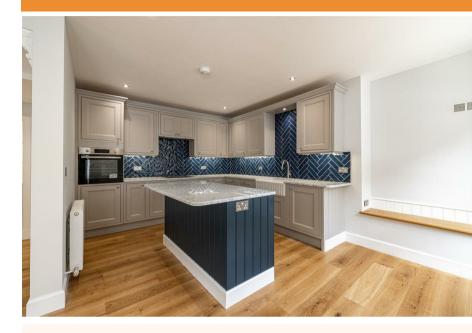

## Internally

14 Woodmarket is a newly refurbished spacious 2 bedroom maisonette in the centre of Kelso. The property is finished to a very high standard and provides a wonderfully versatile layout with generous room sizes and open-plan living spaces. Upon entering the property you enter in to a porch where you access the open plan sitting room and kitchen. The ground floor also benefits from a shower room and storage cupboard. The two ensuite bedrooms are located on first floor and both benefit from built in wardrobes. The basement level of the property is fitted with a handy WC, storage cupboard and store.

### Kitchen

The modern and well equipped kitchen is fitted with a good range of wall and base cabinetry overlaid with laminated worktops with a Belfast sink and mixer tap. Integrated appliances include electric oven, 4 point electric hob, and extractor hood. There is also a breakfast bar with additional cabinet space.