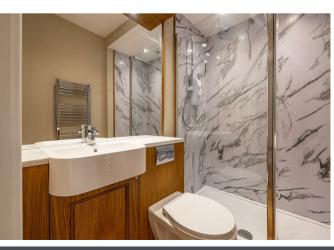

#### **Bathrooms**

The property benefits from a shower room, two ensuite bathrooms and handy WC. The shower room is located on the first floor and is fitted with a three piece suite including WC, vanity sink unit with under sink storage and shower cubicle with electric shower.

The Principal suite is fitted with a three piece suite including WC, Vanity sink unit with under sink storage and bath with mixer tap. The second ensuite is also fitted with a three piece suite including WC, Vanity sink unit with under sink storage and shower cubicle with electric shower.