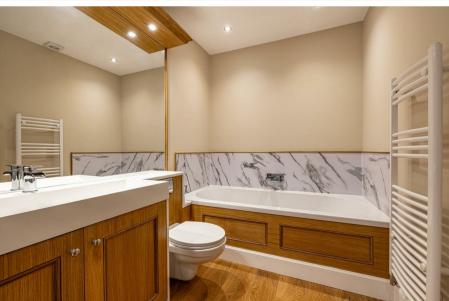

#### **Bathrooms**

The property benefits from a shower room, two ensuite bathrooms and handy WC. The shower room is located on the first floor and is fitted with a three piece suite including WC, vanity sink unit with under sink storage and shower cubicle with electric shower.

The Principal suite is fitted with a three piece suite including WC, Vanity sink unit with under sink storage and bath with mixer tap. The second ensuite is also fitted with a three piece suite including WC, Vanity sink unit with under sink storage and shower cubicle with electric shower.