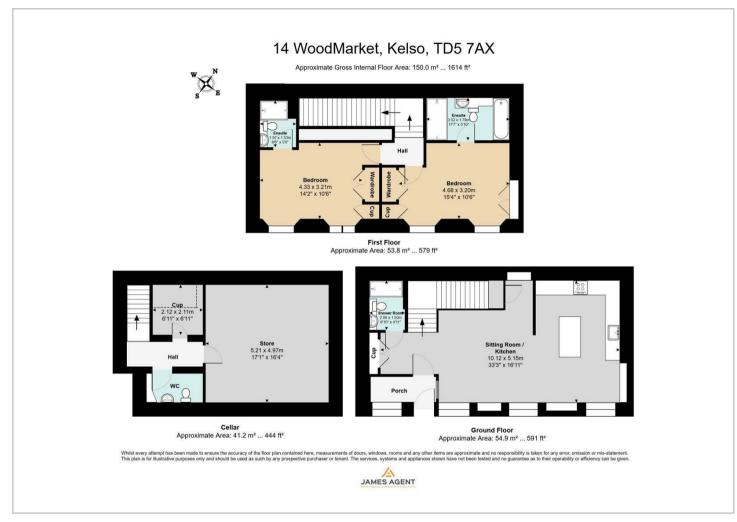

# **ACCOMMODATION**

- ENTRANCE PORCH - LOUNGE - KITCHEN - SHOWER ROOM - PRINCIPAL BEDROOM SUITE - SECOND ENSUITE BEDROOM - WC - BASEMENT ROOM

## Internally

14 Woodmarket is a newly refurbished spacious 2 bedroom maisonette in the centre of Kelso. The property is finished to a very high standard and provides a wonderfully versatile layout with generous room sizes and open-plan living spaces. Upon entering the property you enter in to a porch where you access the open plan sitting room and kitchen. The ground floor also benefits from a shower room and storage cupboard. The two ensuite bedrooms are located on first floor and both benefit from built in wardrobes. The basement level of the property is fitted with a handy WC, storage cupboard and store.

# Floor Plans Location Map