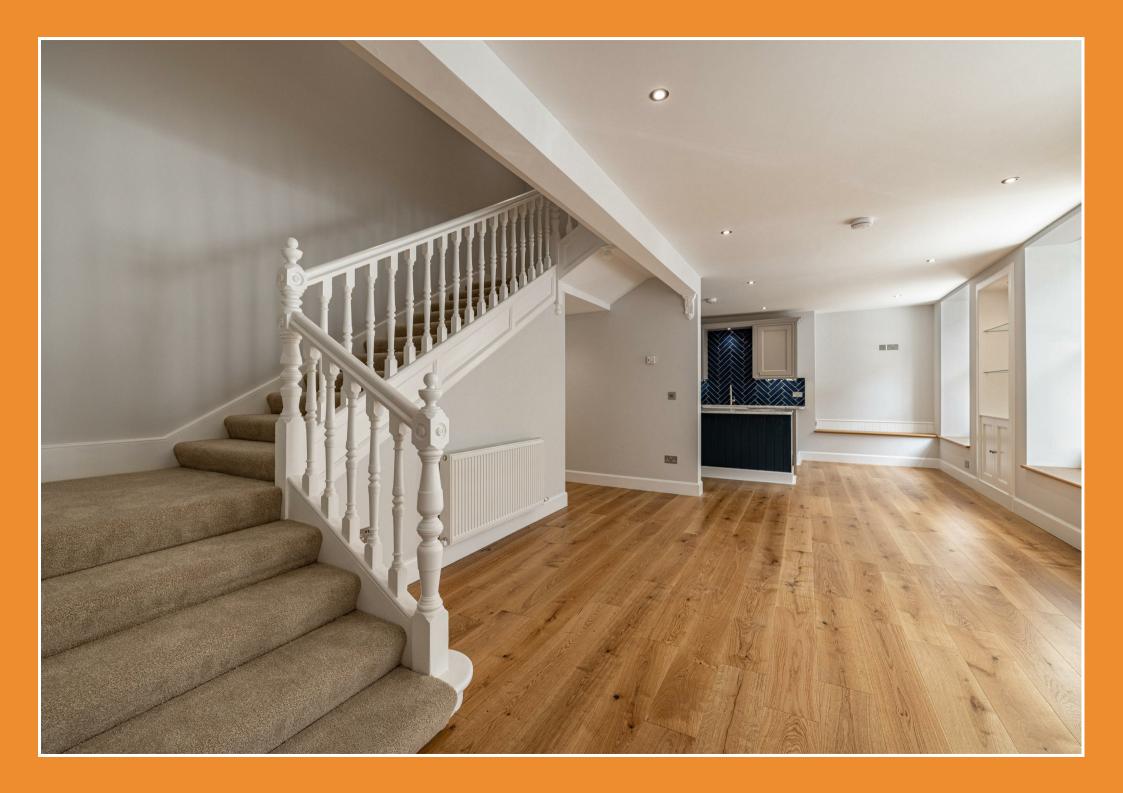

## Internally

14 Woodmarket is a newly refurbished spacious 2 bedroom maisonette in the centre of Kelso. The property is finished to a very high standard and provides a wonderfully versatile layout with generous room sizes and open-plan living spaces. Upon entering the property you enter in to a porch where you access the open plan sitting room and kitchen. The ground floor also benefits from a shower room and storage cupboard. The two ensuite bedrooms are located on first floor and both benefit from built in wardrobes. The basement level of the property is fitted with a handy WC, storage cupboard and store.

### Kitchen

The modern and well equipped kitchen is fitted with a good range of wall and base cabinetry overlaid with laminated worktops with a Belfast sink and mixer tap. Integrated appliances include electric oven, 4 point electric hob, and extractor hood. There is also a breakfast bar with additional cabinet space.