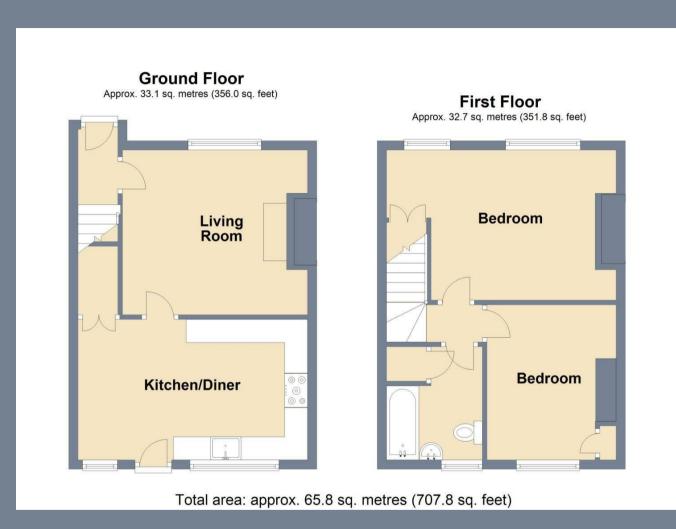

## **Entrance Hall**

**Living Room** 12' x 11'9 (3.66m x 3.58m

Kitchen / Diner

16'4 x 10 (4.98m x 3.05m

## Landing

**Bedroom One** 

Bedroom Two

11' x 9' (3.35m x 2.74n

**Bathroom** 7'9 x 7' (2.36m x 2.13r

Rear Garden 80' (24.38m)

Front Garden

Parking

Allotment Garden