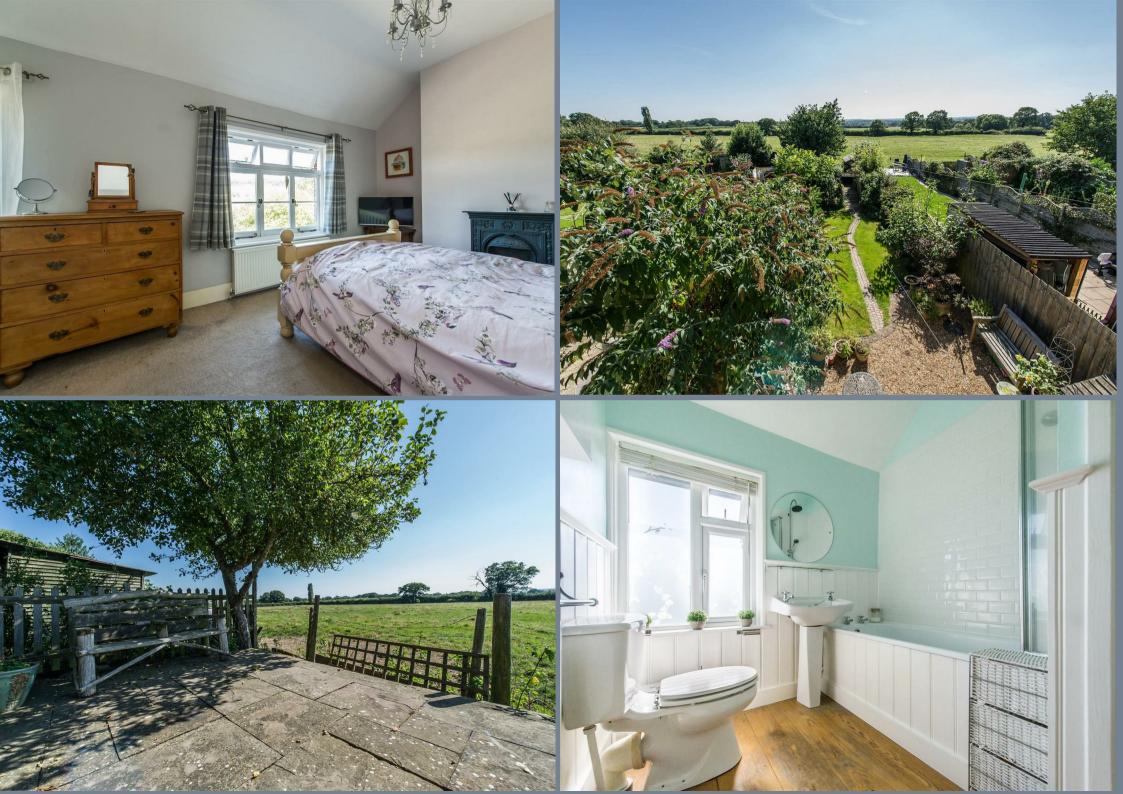

From the kitchen you step out into the well established south facing 80' rear garden which has a hidden patio area at the very end of the garden where the current owners have spent many afternoons and evenings taking in the view with a cold glass of something. The inhabitants of the field to the rear will come to the fence from time to time to say hello, this year it has been a herd of cows.

Back in the house the stairs in the entrance hall lead up to the two double bedrooms and family size bathroom which has a separate shower over the bath. All three rooms benefit from the fore mentioned views across the local countryside too.

The cottage also comes with a separate piece of land at the end of the terrace of houses which provides the parking for the property. The current owners have turned the rear half of that space into a kitchen garden and allotment growing anything from raspberry and tomatoes to beetroot and rhubarb.