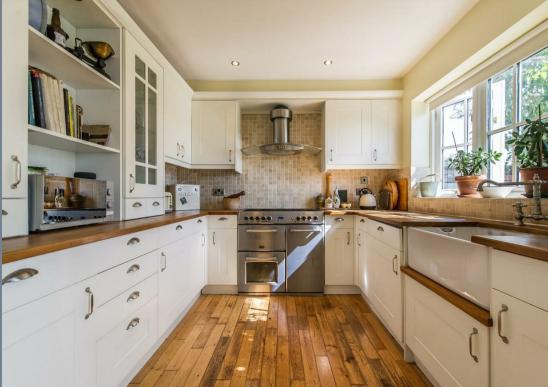

The entrance hall leads into the living room which has an impressive Victorian style cast iron fire place with an open fire. The country style kitchen/diner is located to the rear of the property with built in appliances including a range style oven and a butler style sink.