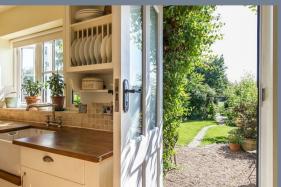

The entrance hall leads into the living room which has an impressive Victorian style cast iron fire place with an open fire. The country style kitchen/diner is located to the rear of the property with built in appliances including a range style oven and a butler style sink.

From the kitchen you step out into the well established south facing 80' rear garden which has a hidden patio area at the very end of the garden where the current owners have spent many afternoons and evenings taking in the view with a cold glass of something. The inhabitants of the field to the rear will come to the fence from time to time to say hello, this year it has been a herd of cows.