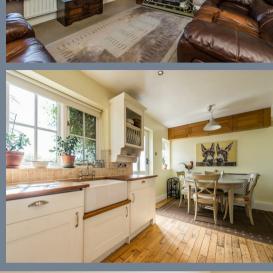

The entrance hall leads into the living room which has an impressive Victorian style cast iron fire place with an open fire. The country style kitchen/diner is located to the rear of the property with built in appliances including a range style oven and a butler style sink.

## **Entrance Hall**

**Living Room** 12' x 11'9 (3.66m x 3.58m

Kitchen / Diner

16'4 x 10 (4.98m x 3.05m