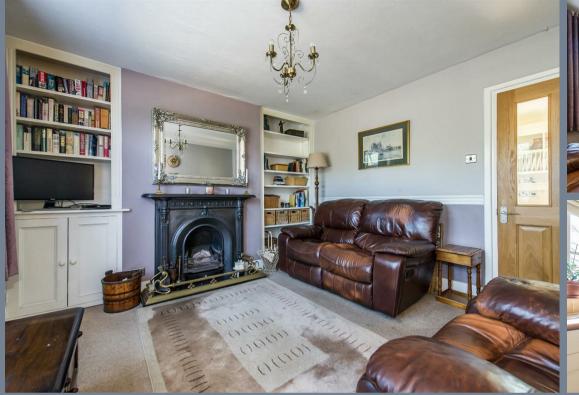

The entrance hall leads into the living room which has an impressive Victorian style cast iron fire place with an open fire. The country style kitchen/diner is located to the rear of the property with built in appliances including a range style oven and a butler style sink.

## **Entrance Hall**

**Living Room** 12' x 11'9 (3.66m x 3.58m

Kitchen / Diner

16'4 x 10 (4.98m x 3.05m