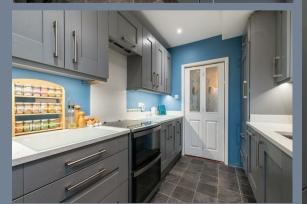

The accommodation comprises of a porch, entrance hall, a 27' x 11'7 through lounge, a 10' kitchen plus three bedrooms and a family bathroom on the first floor. The house also benefits from a full height basement which could have a number of uses.

## **Enclosed Porch**

**Entrance Hall** 

**Living Room** 27' x 11'7 (8.23m x 3.53m)

**Kitchen** 10' x 7'5 (3.05m x 2.26m)

Basement Area

**Landing** 8'7 x 7'1 (2.62m x 2.16m<sup>°</sup>

Bedroom One 14' x 8'7 to wardrobes (4.27m x 2.62m to wardrobes)