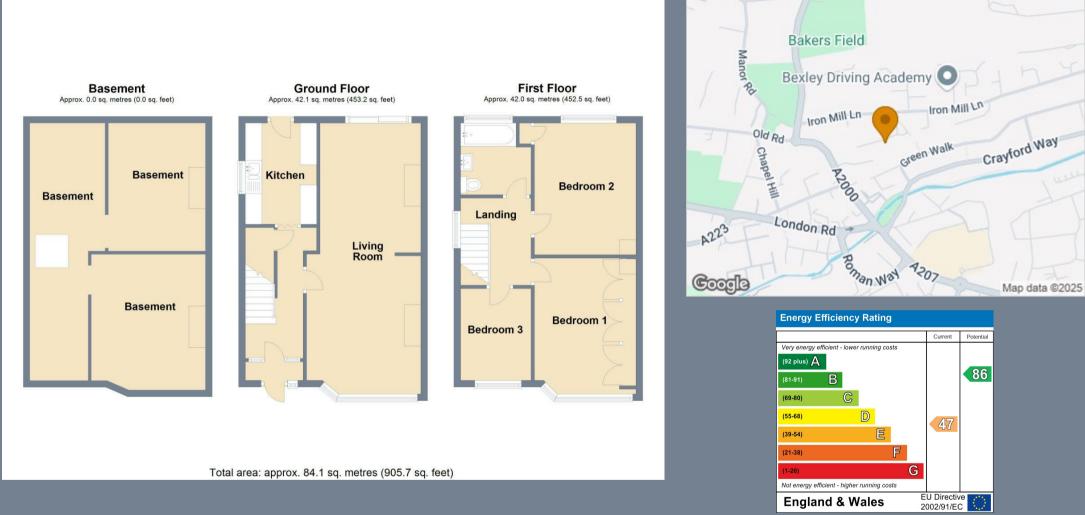

The accommodation comprises of a porch, entrance hall, a 27' x 11'7 through lounge, a 10' kitchen plus three bedrooms and a family bathroom on the first floor. The house also benefits from a full height basement which could have a number of uses.

The 100' garden to the rear is laid out over four tiers plus there is a private driveway to the front for parking and there is a garage to the rear of the house which is accessed via the shared driveway to the side.

## **Enclosed Porch**

**Entrance Hall** 

**Living Room** 27' x 11'7 (8.23m x 3.53m)

**Kitchen** 10' x 7'5 (3.05m x 2.26m)

Basement Area

**Landing** 8'7 x 7'1 (2.62m x 2.16m<sup>°</sup>

Bedroom One 14' x 8'7 to wardrobes (4.27m x 2.62m to wardrobes)

**Bedroom Two** 13' x 10'6 (3.96m x 3.20m)

**Bedroom Three** 9'3 x 7'1 (2.82m x 2.16m

**Bathroom** 7'1 x 7'1 (2.16m x 2.16m)

**Rear Garden** 100' (30.48m)

Garage to Side

**Front Driveway** 

**Tenure - Freehold** 

Council Tax - Band D