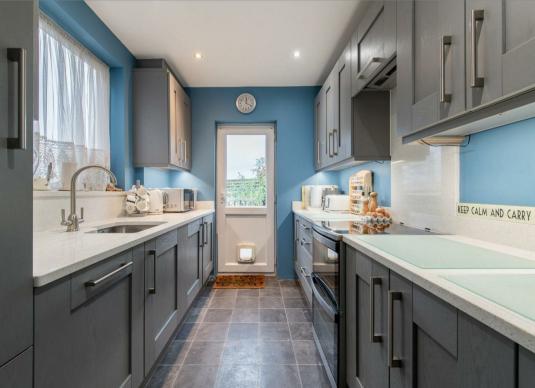

The accommodation comprises of a porch, entrance hall, a 27' x 11'7 through lounge, a 10' kitchen plus three bedrooms and a family bathroom on the first floor. The house also benefits from a full height basement which could have a number of uses.

## **Enclosed Porch**

**Entrance Hall** 

**Living Room** 27' x 11'7 (8.23m x 3.53m)

**Kitchen** 10' x 7'5 (3.05m x 2.26m)

Basement Area

**Landing** 8'7 x 7'1 (2.62m x 2.16m<sup>°</sup>

Bedroom One 14' x 8'7 to wardrobes (4.27m x 2.62m to wardrobes)