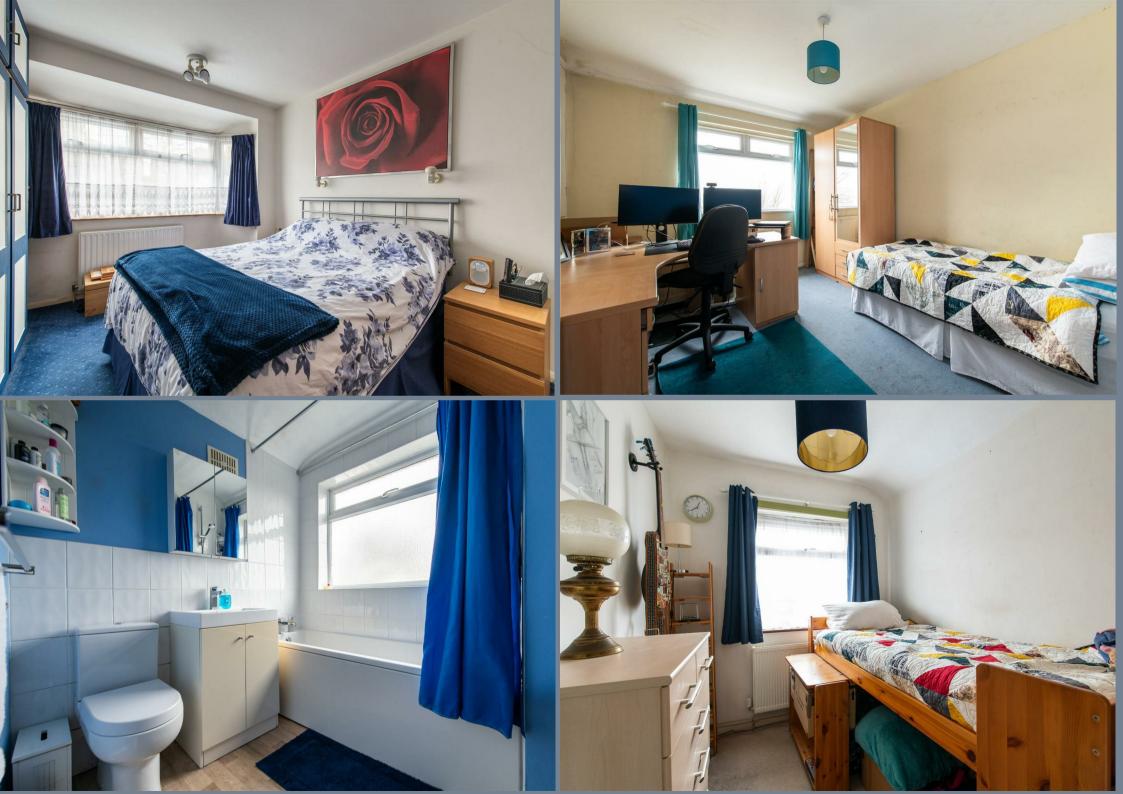

The accommodation comprises of a porch, entrance hall, a 27' x 11'7 through lounge, a 10' kitchen plus three bedrooms and a family bathroom on the first floor. The house also benefits from a full height basement which could have a number of uses.

## **Enclosed Porch**

**Entrance Hall** 

**Living Room** 27' x 11'7 (8.23m x 3.53m)

**Kitchen** 10' x 7'5 (3.05m x 2.26m)

Basement Area

**Landing** 8'7 x 7'1 (2.62m x 2.16m<sup>°</sup>

Bedroom One 14' x 8'7 to wardrobes (4.27m x 2.62m to wardrobes)

**Bedroom Two** 13' x 10'6 (3.96m x 3.20m)

**Bedroom Three** 9'3 x 7'1 (2.82m x 2.16m

**Bathroom** 7'1 x 7'1 (2.16m x 2.16m)

**Rear Garden** 100' (30.48m)

Garage to Side

**Front Driveway** 

**Tenure - Freehold** 