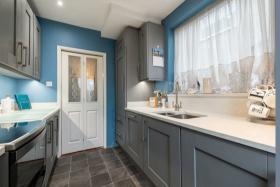

The accommodation comprises of a porch, entrance hall, a 27' x 11'7 through lounge, a 10' kitchen plus three bedrooms and a family bathroom on the first floor. The house also benefits from a full height basement which could have a number of uses.

## **Enclosed Porch**

**Entrance Hall** 

**Living Room** 27' x 11'7 (8.23m x 3.53m)

**Kitchen** 10' x 7'5 (3.05m x 2.26m)

Basement Area

**Landing** 8'7 x 7'1 (2.62m x 2.16m<sup>°</sup>

Bedroom One 14' x 8'7 to wardrobes (4.27m x 2.62m to wardrobes)