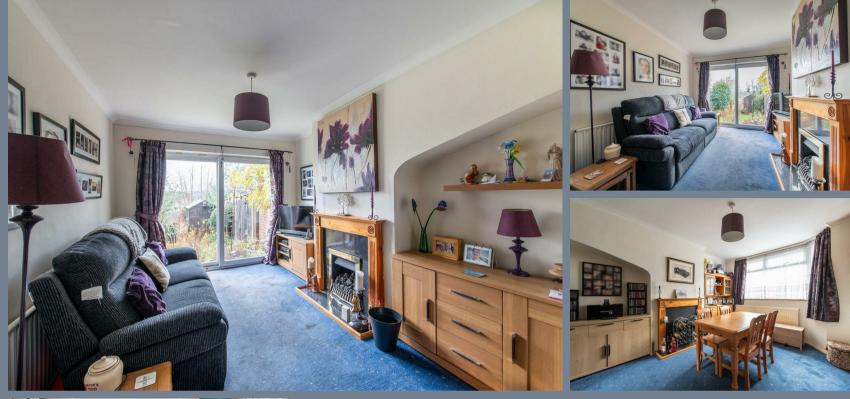

The accommodation comprises of a porch, entrance hall, a 27' x 11'7 through lounge, a 10' kitchen plus three bedrooms and a family bathroom on the first floor. The house also benefits from a full height basement which could have a number of uses.

## **Enclosed Porch**

**Entrance Hall** 

**Living Room** 27' x 11'7 (8.23m x 3.53m)

**Kitchen** 10' x 7'5 (3.05m x 2.26m)

Basement Area

**Landing** 8'7 x 7'1 (2.62m x 2.16m<sup>°</sup>

Bedroom One 14' x 8'7 to wardrobes (4.27m x 2.62m to wardrobes)