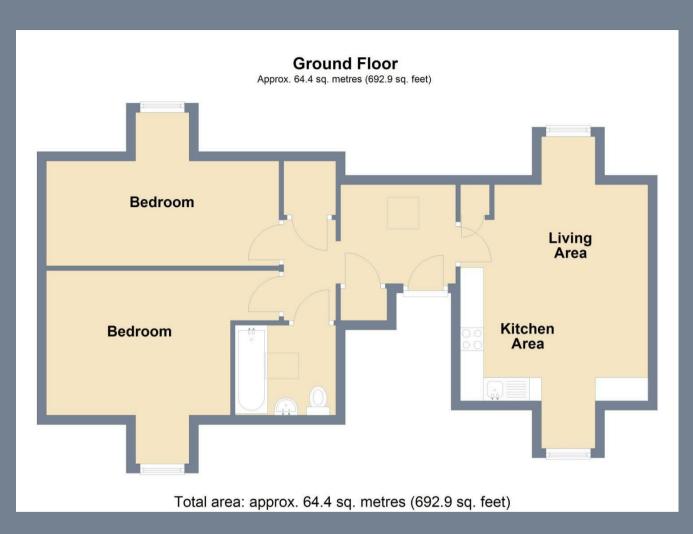

The Homes Group are delighted to present to the market this top floor apartment offered to the market with no chain. Occupying the whole top floor of this modern building set within a quaint development located within a short walk of Dartford station, town centre and central park. The accommodation includes an open plan living room/kitchen, two spacious bedrooms and bathroom.