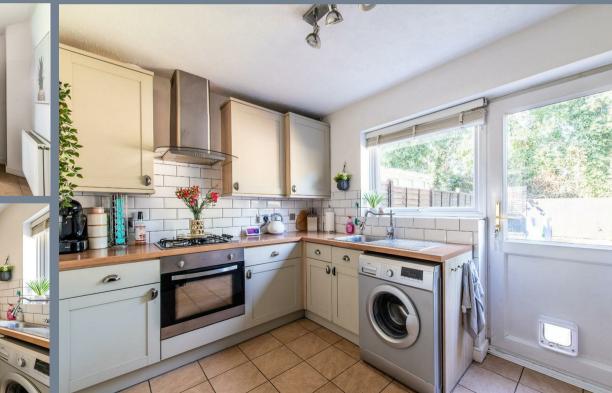

The accommodation comprises of a 19'5 x 11'8 living room, a fitted 11'8 x 7'8 kitchen, a first floor bathroom and two double bedrooms. To the rear is a low maintenance 35' garden with a covered seating area to the side of the house and to the front is a driveway for three cars.

**Living Room** 19'5 x 11'8 (5.92m x 3.56m)

**Kitchen** 11'8 x 9'8 (3.56m x 2.95m)

Landing

**Bedroom One** 12' x 11'8 (3.66m x 3.56m)

**Bedroom Two** 11'6 x 7'8 (3.51m x 2.34m)

Bathroom

**Rear Garden** 35' (10.67m)