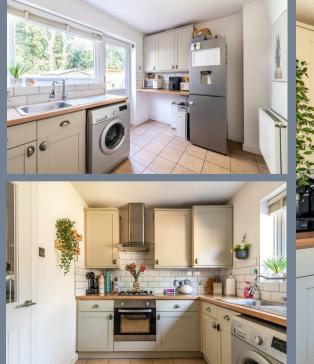

The accommodation comprises of a 19'5 x 11'8 living room, a fitted 11'8 x 7'8 kitchen, a first floor bathroom and two double bedrooms. To the rear is a low maintenance 35' garden with a covered seating area to the side of the house and to the front is a driveway for three cars.

**Living Room** 19'5 x 11'8 (5.92m x 3.56m)

**Kitchen** 11'8 x 9'8 (3.56m x 2.95m)

Landing

**Bedroom One** 12' x 11'8 (3.66m x 3.56m)

**Bedroom Two** 11'6 x 7'8 (3.51m x 2.34m)

Bathroom

**Rear Garden** 35' (10.67m)