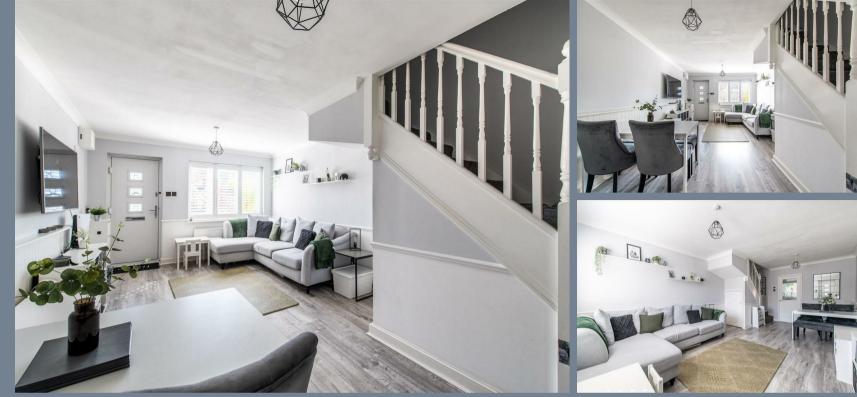

The accommodation comprises of a 19'5 x 11'8 living room, a fitted 11'8 x 7'8 kitchen, a first floor bathroom and two double bedrooms. To the rear is a low maintenance 35' garden with a covered seating area to the side of the house and to the front is a driveway for three cars.

**Living Room** 19'5 x 11'8 (5.92m x 3.56m)

**Kitchen** 11'8 x 9'8 (3.56m x 2.95m)

Landing

**Bedroom One** 12' x 11'8 (3.66m x 3.56m)

**Bedroom Two** 11'6 x 7'8 (3.51m x 2.34m)

Bathroom

**Rear Garden** 35' (10.67m)