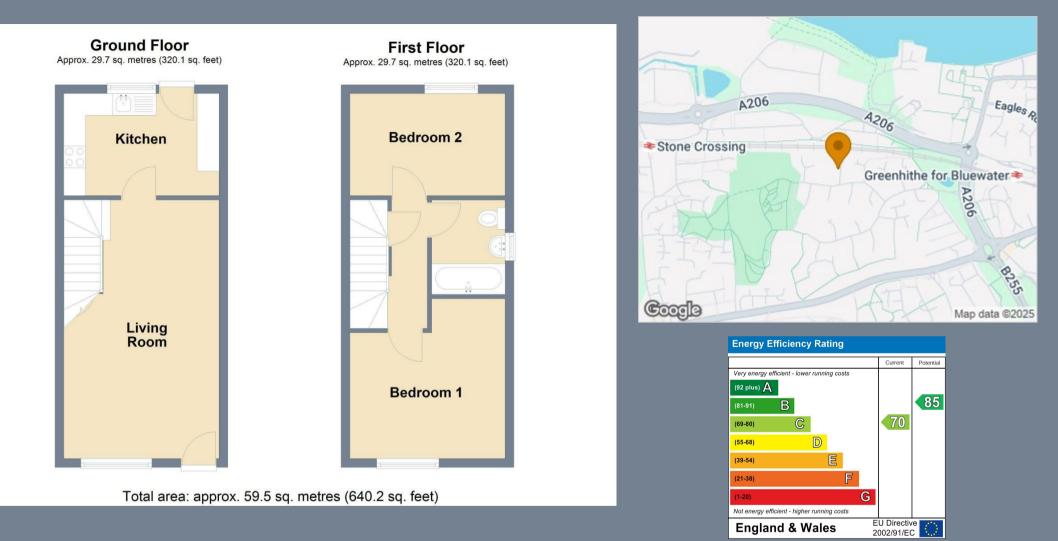

The accommodation comprises of a 19'5 x 11'8 living room, a fitted 11'8 x 7'8 kitchen, a first floor bathroom and two double bedrooms. To the rear is a low maintenance 35' garden with a covered seating area to the side of the house and to the front is a driveway for three cars.

**Living Room** 19'5 x 11'8 (5.92m x 3.56m)

**Kitchen** 11'8 x 9'8 (3.56m x 2.95m)

Landing

**Bedroom One** 12' x 11'8 (3.66m x 3.56m)

**Bedroom Two** 11'6 x 7'8 (3.51m x 2.34m)

Bathroom

**Rear Garden** 35' (10.67m)

Driveway

Tenure - Freehold

Council Tax - Band D

8