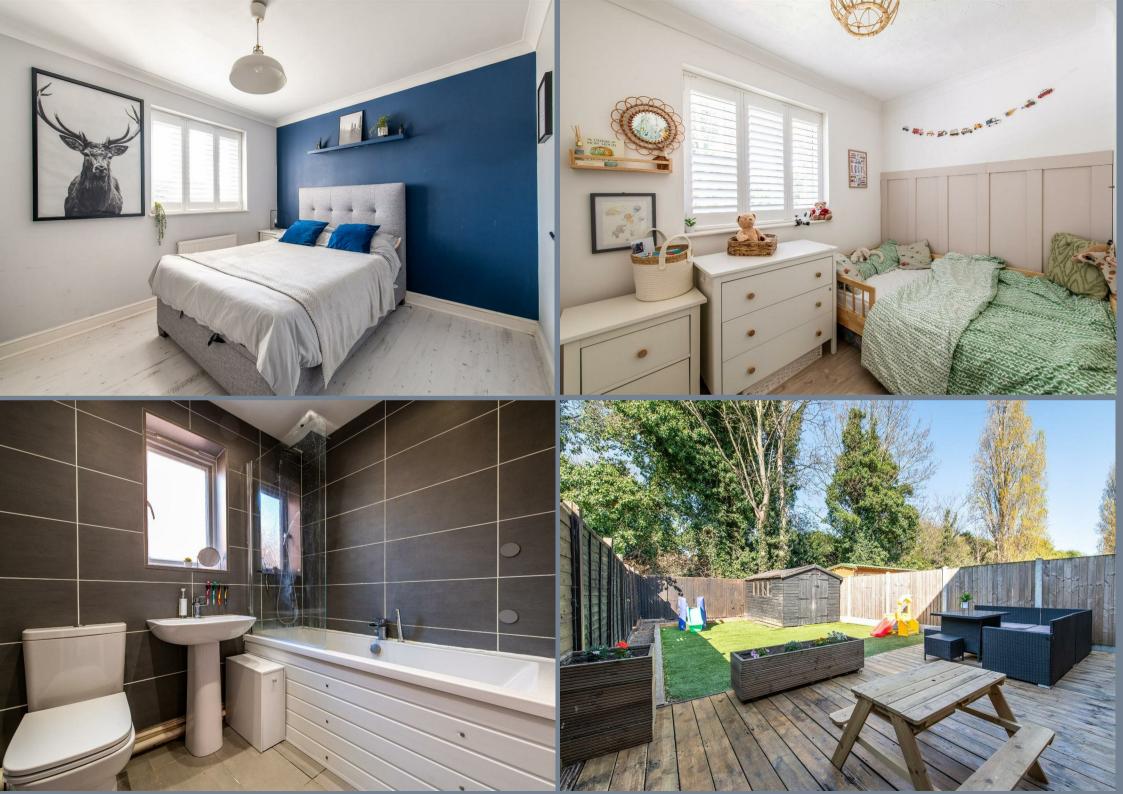

The accommodation comprises of a 19'5 x 11'8 living room, a fitted 11'8 x 7'8 kitchen, a first floor bathroom and two double bedrooms. To the rear is a low maintenance 35' garden with a covered seating area to the side of the house and to the front is a driveway for three cars.

**Living Room** 19'5 x 11'8 (5.92m x 3.56m)

**Kitchen** 11'8 x 9'8 (3.56m x 2.95m)

Landing

**Bedroom One** 12' x 11'8 (3.66m x 3.56m)

**Bedroom Two** 11'6 x 7'8 (3.51m x 2.34m)

Bathroom

**Rear Garden** 35' (10.67m)