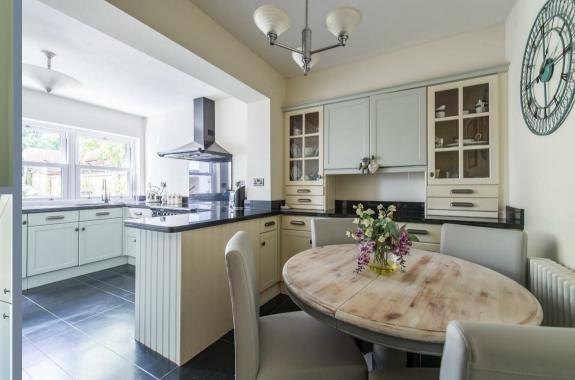

This property has a lot of modern features without loosing its character including a modern fitted kitchen with granite worktops, cast iron radiators, wooden flooring, double glazed sash windows to name a few. The house is also located within a mile of Rotherhithe station and Canada Water station which offers both underground and overground services.

There is an enclosed porch to the front that leads into a long entrance hall which has a study area and a beautiful modern staircase up to the first floor. From the hallway there are doors leading to the living room at the front, the ground floor bathroom to the rear and the fitted kitchendiner also located to the rear of the house.

Freehold. Southwark Council, Tax Band C

Entrance Porch 6' x 4'6 (1.83m x 1.37m)

Entrance Hall 19' 4 x 6' (5.79m 1.22m x 1.83m)

**Living Room** 15'3 x 11'3 (4.65m x 3.43m)

**Kitchen / Diner** 16'10 x 10'8 (5.13m x 3.25m)