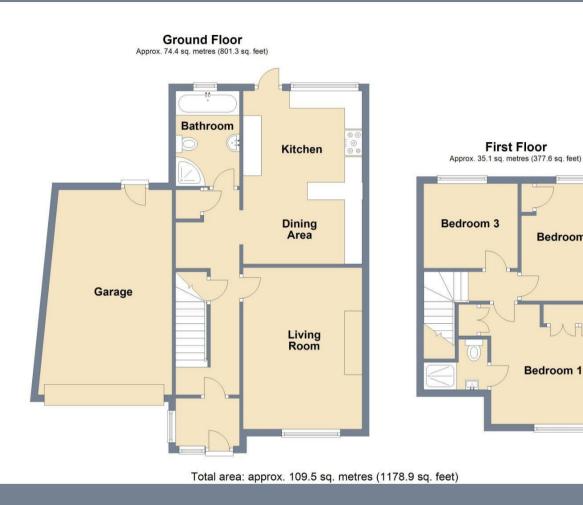

There is an enclosed porch to the front that leads into a long entrance hall which has a study area and a beautiful modern staircase up to the first floor. From the hallway there are doors leading to the living room at the front, the ground floor bathroom to the rear and the fitted kitchendiner also located to the rear of the house.

There are three bedrooms on the first floor with an en-suite shower room to the main bedroom too.

There is a well kept  $30^{\circ} \times 27^{\circ}$  south facing garden to the rear and a  $19^{\circ}10 \times 12^{\circ}9$  garage to the side of the property with a further parking space in front.

Freehold. Southwark Council, Tax Band C

Entrance Porch 6' x 4'6 (1.83m x 1.37m)

Entrance Hall 19' 4 x 6' (5.79m 1.22m x 1.83m)

**Living Room** 15'3 x 11'3 (4.65m x 3.43m)

**Kitchen / Diner** 16'10 x 10'8 (5.13m x 3.25m)

**Ground Floor Bathroom** 29'6"' x 19'8"' (9' x 6')

Landing

Bedroom One 11'2 x 11' (3.40m x 3.35m)

**En-Suite Shower Room** 5'5 x 4'3 (1.65m x 1.30m)

**Bedroom Two** 11' x 8' (3.35m x 2.44m)

**Bedroom Three** 8'10 x 8' (2.69m x 2.44m)

**Rear Garden** 30' x 27' (9.14m x 8.23m)

**Garage** 19'10 x 12'8 (6.05m x 3.86m)

Front Garden Council Tax - Band C

Tenure - Freehold