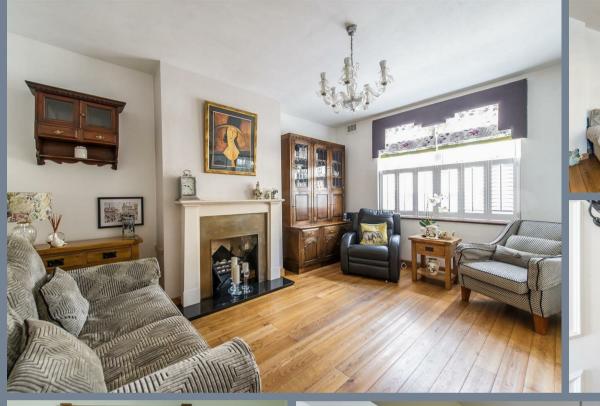

Rotherhithe Street, London, SE16 5EF Guide price £800,000 Freehold

D

STREET DAY A DESCRIPTION OF

-

and a state

THE HOMES GROUP

3 🛌 2 🔚 2 🚔 D

Guide Price £800,000 - £850,000. Situated in the popular Riverside area of Rotherhithe Street with Canary Wharf and the other towers of Docklands in the background, this beautifully presented and extended 1930's style three bedroom end of terrace house has the benefit of a garage and off road parking to the side.

There is an enclosed porch to the front that leads into a long entrance hall which has a study area and a beautiful modern staircase up to the first floor. From the hallway there are doors leading to the living room at the front, the ground floor bathroom to the rear and the fitted kitchendiner also located to the rear of the house.