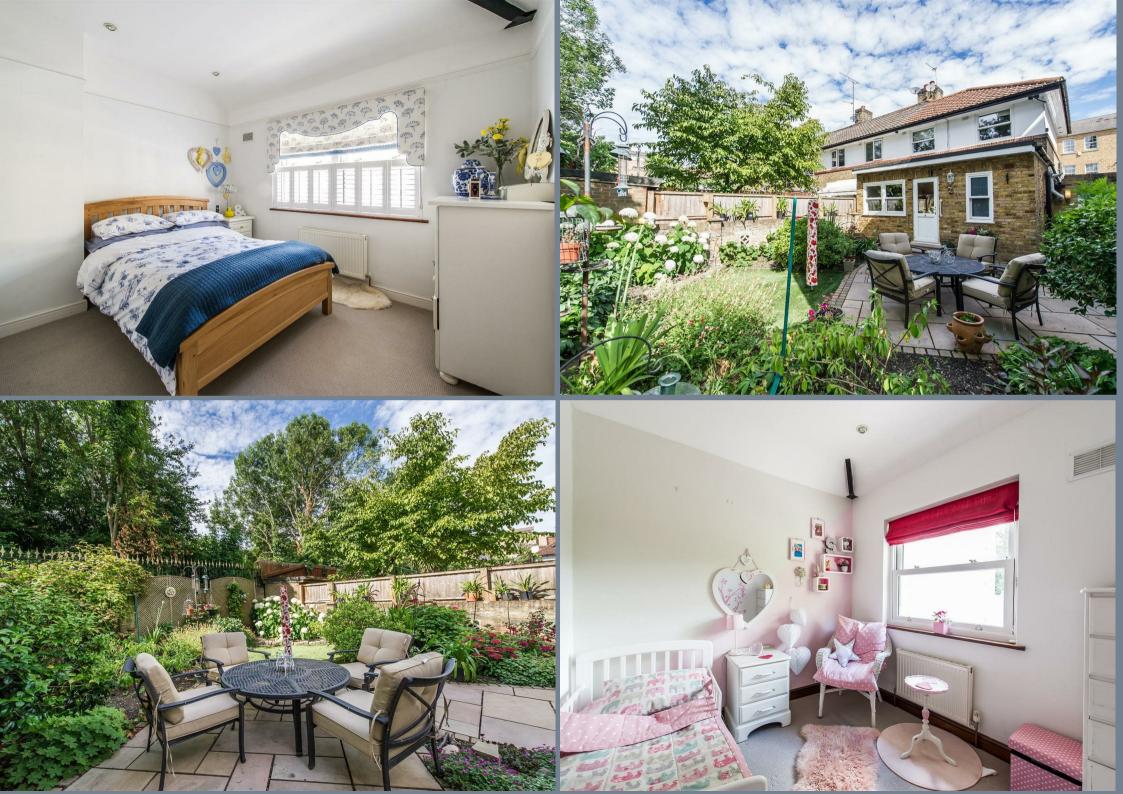

Rotherhithe Street, London, SE16 5EF Guide price £800,000 Freehold

D

STREET DAY A DESCRIPTION OF

-

and a state

THE HOMES GROUP

3 🛌 2 🔚 2 🚔 D

Guide Price £800,000 - £850,000. Situated in the popular Riverside area of Rotherhithe Street with Canary Wharf and the other towers of Docklands in the background, this beautifully presented and extended 1930's style three bedroom end of terrace house has the benefit of a garage and off road parking to the side.

This property has a lot of modern features without loosing its character including a modern fitted kitchen with granite worktops, cast iron radiators, wooden flooring, double glazed sash windows to name a few. The house is also located within a mile of Rotherhithe station and Canada Water station which offers both underground and overground services.

There is an enclosed porch to the front that leads into a long entrance hall which has a study area and a beautiful modern staircase up to the first floor. From the hallway there are doors leading to the living room at the front, the ground floor bathroom to the rear and the fitted kitchendiner also located to the rear of the house.

There are three bedrooms on the first floor with an en-suite shower room to the main bedroom too.

There is a well kept  $30^{\circ} \times 27^{\circ}$  south facing garden to the rear and a  $19^{\circ}10 \times 12^{\circ}9$  garage to the side of the property with a further parking space in front.

**Rear Garden** 30' x 27' (9.14m x 8.23m)

**Garage** 19'10 x 12'8 (6.05m x 3.86m)

Front Garden Council Tax - Band C

Tenure - Freehold