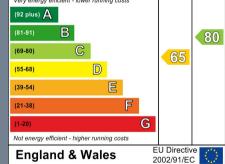

Freehold. Southwark Council, Tax Band C

Entrance Porch 6' x 4'6 (1.83m x 1.37m)

Entrance Hall 19' 4 x 6' (5.79m 1.22m x 1.83m)

**Living Room** 15'3 x 11'3 (4.65m x 3.43m)

**Kitchen / Diner** 16'10 x 10'8 (5.13m x 3.25m)