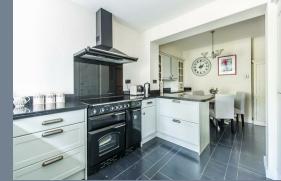

This property has a lot of modern features without loosing its character including a modern fitted kitchen with granite worktops, cast iron radiators, wooden flooring, double glazed sash windows to name a few. The house is also located within a mile of Rotherhithe station and Canada Water station which offers both underground and overground services.

There is an enclosed porch to the front that leads into a long entrance hall which has a study area and a beautiful modern staircase up to the first floor. From the hallway there are doors leading to the living room at the front, the ground floor bathroom to the rear and the fitted kitchendiner also located to the rear of the house.

Freehold. Southwark Council, Tax Band C

Entrance Porch 6' x 4'6 (1.83m x 1.37m)

Entrance Hall 19' 4 x 6' (5.79m 1.22m x 1.83m)

**Living Room** 15'3 x 11'3 (4.65m x 3.43m)

**Kitchen / Diner** 16'10 x 10'8 (5.13m x 3.25m)