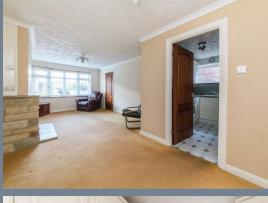

## **Entrance Hallway**

Lounge

22'4 x 10'2 (6.81m x 3.10m)

Kitchen

8'4 x 6'7 (2.54m x 2.01m)

Dining Room

14'1 x 13'4 (4.29m x 4.06m)

Ground Floor Bathroom