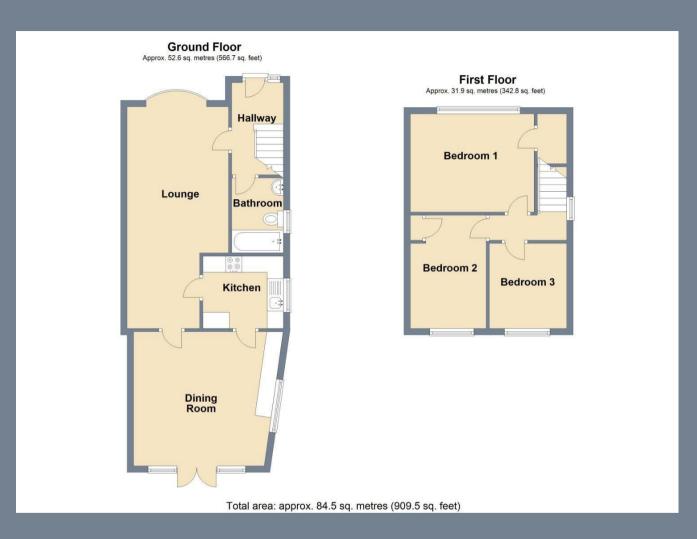

## **Entrance Hallway**

Lounge

22'4 x 10'2 (6.81m x 3.10m)

Kitchen

8'4 x 6'7 (2.54m x 2.01m)

Dining Room

14'1 x 13'4 (4.29m x 4.06m)

Ground Floor Bathroom

7'7 x 5'5 (2.31m x 1.65m)

Landing

**Bedroom One** 

11'3 x 9'10 (3.43m x 3.00m)

Bedroom Two

11'9 x 7'10 (3.58m x 2.39m)

Bedroom Three

8'7 x 8' (2.62m x 2.44m)

**Garden** 45' (13.72m)

**Driveway to front** 