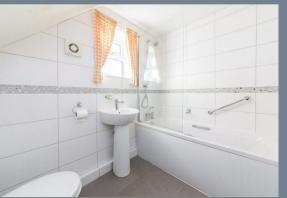

## **Entrance Hallway**

Lounge

22'4 x 10'2 (6.81m x 3.10m)

Kitchen

8'4 x 6'7 (2.54m x 2.01m)

Dining Room

14'1 x 13'4 (4.29m x 4.06m)

Ground Floor Bathroom

7'7 x 5'5 (2.31m x 1.65m)

Landing

**Bedroom One** 

11'3 x 9'10 (3.43m x 3.00m)

Bedroom Two

11'9 x 7'10 (3.58m x 2.39m)

Bedroom Three

8'7 x 8' (2.62m x 2.44m)