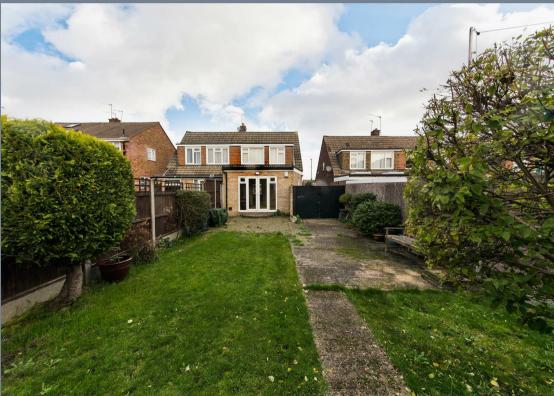

To the rear is a 45' South facing garden with patio area, garden shed and vehicle access via the shared driveway to the side. There is block paved parking for at least two cars to the front.

**Garden** 45' (13.72m)

**Driveway to front** 