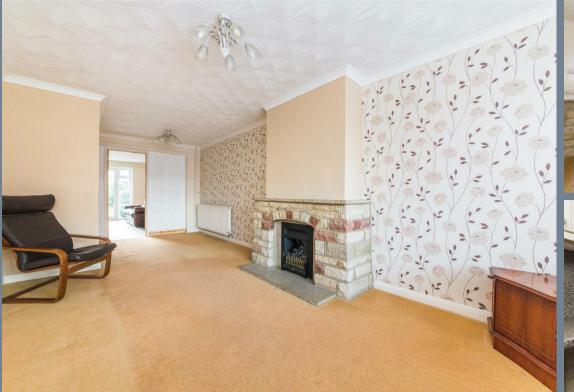

## **Entrance Hallway**

Lounge

22'4 x 10'2 (6.81m x 3.10m)

Kitchen

8'4 x 6'7 (2.54m x 2.01m)

Dining Room

14'1 x 13'4 (4.29m x 4.06m)

Ground Floor Bathroom