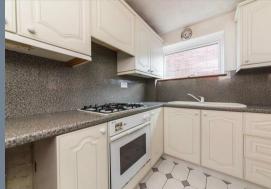

## **Entrance Hallway**

Lounge

22'4 x 10'2 (6.81m x 3.10m)

Kitchen

8'4 x 6'7 (2.54m x 2.01m)

Dining Room

14'1 x 13'4 (4.29m x 4.06m)

Ground Floor Bathroom