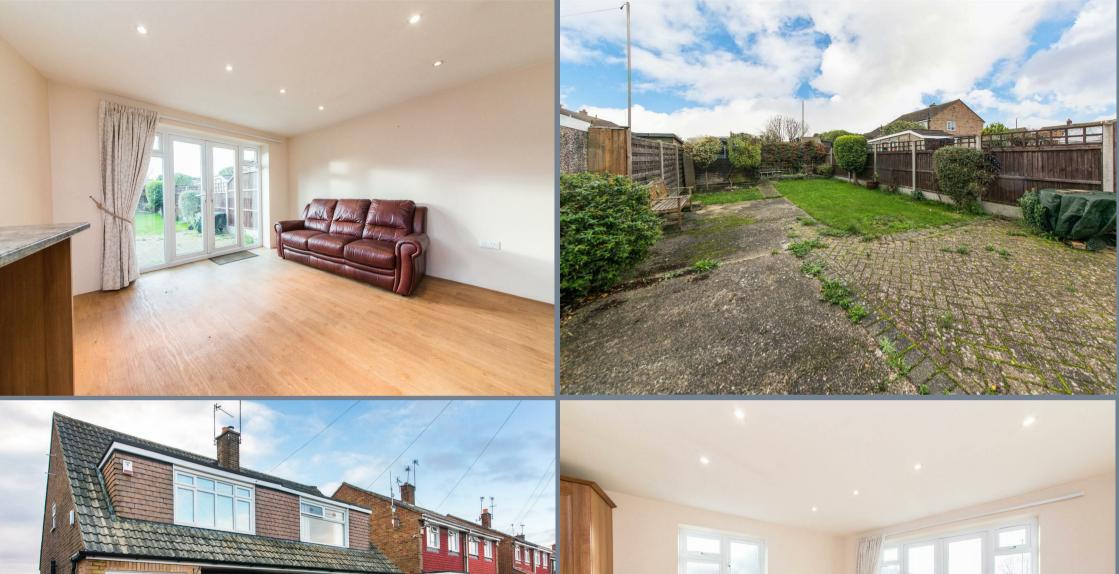

Guide Price £325,000 - £350,000. The Homes Group are delighted to offer to the market this chain free, extended three bedroom, semidetached, chalet style family home in Crayford. The property has been extended to the rear to provide an additional 14'1 dining room to the already impressive 22'4 through lounge. The kitchen is accessed via both reception rooms and the the entrance hall provides access to the refitted ground floor bathroom and stairs to the first floor where the three bedrooms are located.

To the rear is a 45' South facing garden with patio area, garden shed and vehicle access via the shared driveway to the side. There is block paved parking for at least two cars to the front.

## **Entrance Hallway**

Lounge

22'4 x 10'2 (6.81m x 3.10m)

Kitchen

8'4 x 6'7 (2.54m x 2.01m)

Dining Room

14'1 x 13'4 (4.29m x 4.06m)

Ground Floor Bathroom