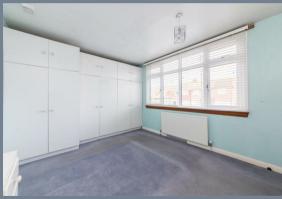

## **Entrance Hallway**

Lounge

22'4 x 10'2 (6.81m x 3.10m)

Kitchen

8'4 x 6'7 (2.54m x 2.01m)

Dining Room

14'1 x 13'4 (4.29m x 4.06m)

Ground Floor Bathroom

7'7 x 5'5 (2.31m x 1.65m)

Landing

**Bedroom One** 

11'3 x 9'10 (3.43m x 3.00m)

Bedroom Two

11'9 x 7'10 (3.58m x 2.39m)

Bedroom Three

8'7 x 8' (2.62m x 2.44m)