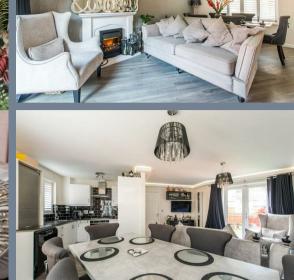

HB THE HOMES GROUP

1 🗳 C

3 1-4

3

Guide Price £425,000 - £450,000 The Homes Group are proud to present to the market this wonderfully presented three bedroom three bathroom house located within Ingress Park and just a few moments from River Thames. Accommodation is spread over three floors with all bedrooms being double-sized and two have their own en-suite shower rooms. The master bedroom suite, on the top floor, has a balcony system, offering partial views of the QEII bridge, a walk-in wardrobe and luxurious shower room. Externally the home benefits from a low maintenance garden and two covered parking spaces.

**Cloakroom** 6'5 x 3'9 (1.96m x 1.14n

Living/Dining Room 19'4 x 15'5 (5.89m x 4.70m)

**Kitchen** 8'3 x 8'1 (2.51m x 2.46m

First Floor Landing

**Bedroom Two** 16' to wardrobes x 9'9 (4.88m to wardrobes x 2.97m)