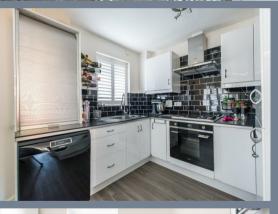

**Cloakroom** 6'5 x 3'9 (1.96m x 1.14n

Living/Dining Room 19'4 x 15'5 (5.89m x 4.70m)

**Kitchen** 8'3 x 8'1 (2.51m x 2.46m

First Floor Landing

**Bedroom Two** 16' to wardrobes x 9'9 (4.88m to wardrobes x 2.97m)