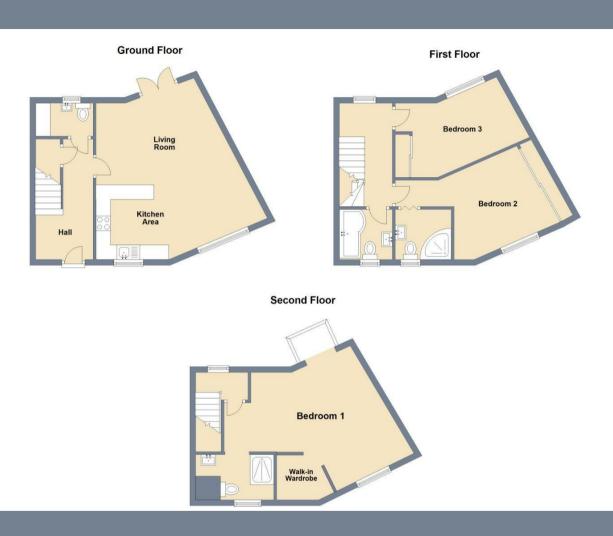

**Cloakroom** 6'5 x 3'9 (1.96m x 1.14n

Living/Dining Room 19'4 x 15'5 (5.89m x 4.70m)

**Kitchen** 8'3 x 8'1 (2.51m x 2.46m

First Floor Landing

**Bedroom Two** 16' to wardrobes x 9'9 (4.88m to wardrobes x 2.97m)

**En-Suite Shower Room** 6'6 x 6'5 (1.98m x 1.96m)

**Bedroom Three** 14'3 x 8'7 (4.34m x 2.62m)

**Bathroom** 6'4 x 6'1 (1.93m x 1.85m)

Second Floor Landing

Master Bedroom 16' x 13'5 at maximum points (4.88m x 4.09m a maximum points)

En-Suite Shower Room  $9'2 \times 6'1 (2.79m \times 1.85m)$ 

Garden

**Covered Parking** 

Tenure - Freehold

Council Tax - Band D