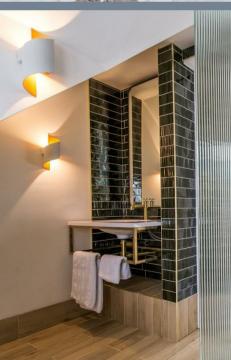

**En-Suite Shower Room** 6'6 x 6'5 (1.98m x 1.96m)

**Bedroom Three** 14'3 x 8'7 (4.34m x 2.62m)

**Bathroom** 6'4 x 6'1 (1.93m x 1.85m)

Second Floor Landing

Master Bedroom 16' x 13'5 at maximum points (4.88m x 4.09m a maximum points)

En-Suite Shower Room  $9'2 \times 6'1 (2.79m \times 1.85m)$ 

Garden

**Covered Parking** 

Tenure - Freehold

Council Tax - Band D