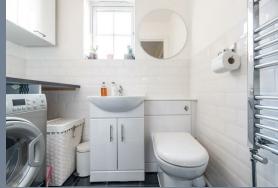

**En-Suite Shower Room** 6'6 x 6'5 (1.98m x 1.96m)

**Bedroom Three** 14'3 x 8'7 (4.34m x 2.62m)

**Bathroom** 6'4 x 6'1 (1.93m x 1.85m)

Second Floor Landing

Master Bedroom 16' x 13'5 at maximum points (4.88m x 4.09m a maximum points)