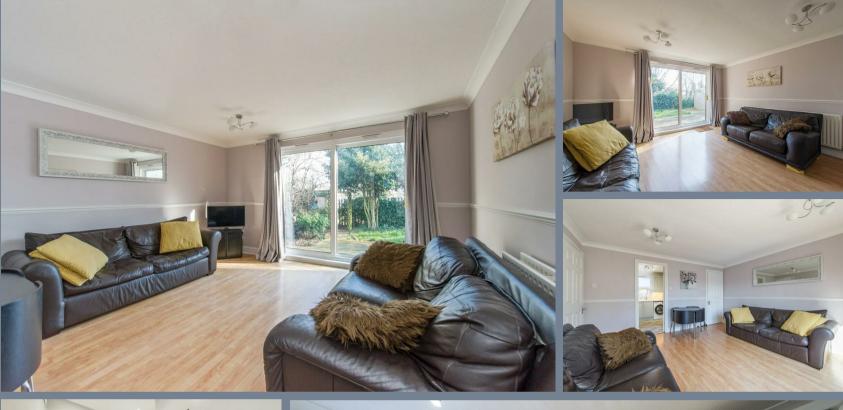

The accommodation comprises of an enclosed porch, entrance hallway with storage cupboards, a 14'4 x 13'9 living room with double glazed sliding doors opening out on to the rear garden, a 9'9 x 8'9 kitchen, an 11' x 9'3 bedroom with fitted wardrobes and a second bedroom plus a bathroom.

Entrance Porch

**Entrance Hall** 

**Living Room** 14'4 x 13'9 (4.37m x 4.19m)

**Kitchen** 9'9 x 8'9 (2.97m x 2.67m)

**Bedroom One** 11' to wardrobes x 9'3 (3.35m to wardrobes x 2.82m)

**Bedroom Two** 7'10 x 6'7 (2.39m x 2.01m)