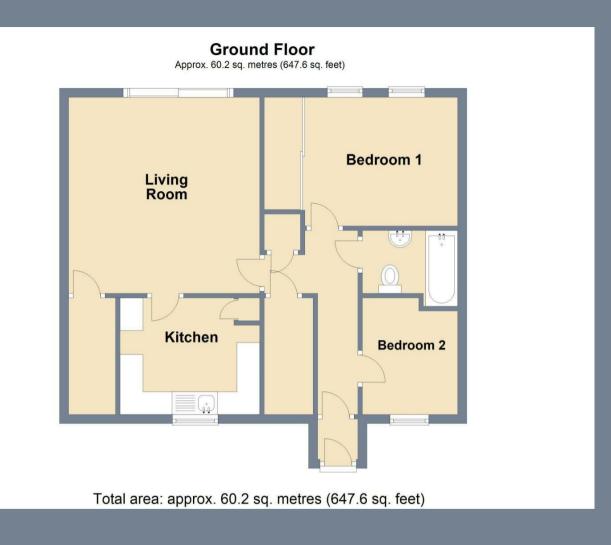

The accommodation comprises of an enclosed porch, entrance hallway with storage cupboards, a 14'4 x 13'9 living room with double glazed sliding doors opening out on to the rear garden, a 9'9 x 8'9 kitchen, an 11' x 9'3 bedroom with fitted wardrobes and a second bedroom plus a bathroom.

Entrance Porch

**Entrance Hall** 

**Living Room** 14'4 x 13'9 (4.37m x 4.19m)

**Kitchen** 9'9 x 8'9 (2.97m x 2.67m)

**Bedroom One** 11' to wardrobes x 9'3 (3.35m to wardrobes x 2.82m)

**Bedroom Two** 7'10 x 6'7 (2.39m x 2.01m)

Bathroom

**Garden** 28' x 28' (8.53m x 8.53m)

**Covered Parking Space** 

**Tenure - Leasehold** 

Council Tax - Band B

2002/91/EC