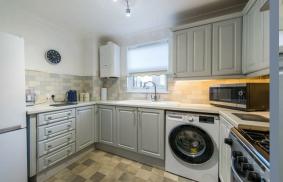

Entrance Porch

**Entrance Hall** 

**Living Room** 14'4 x 13'9 (4.37m x 4.19m)

**Kitchen** 9'9 x 8'9 (2.97m x 2.67m)

**Bedroom One** 11' to wardrobes x 9'3 (3.35m to wardrobes x 2.82m)

**Bedroom Two** 7'10 x 6'7 (2.39m x 2.01m)