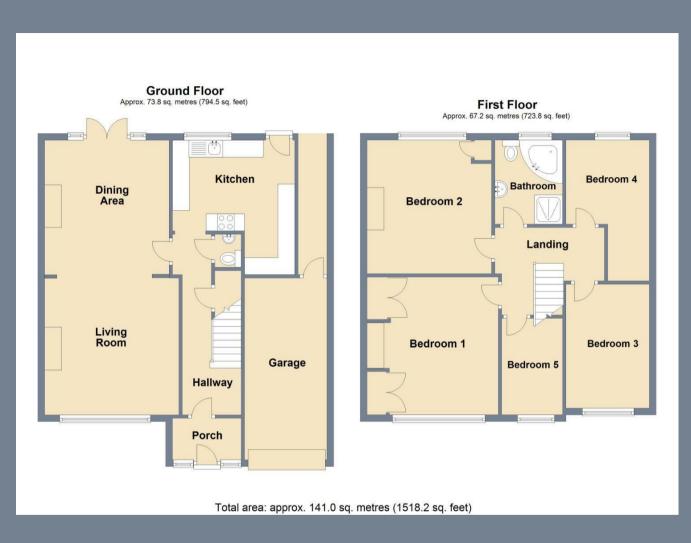

This spacious family home comprises entrance porch, hallway, cloakroom, through lounge and fitted kitchen to the ground floor. To the first floor are five generous size bedrooms and family bathroom. To the front of the property is a driveway with parking for up to three cars and access to the garage. To the rear is a well maintained garden with patio area and access to the garage. The home offers ample room for a growing family with further potential to extend subject to the usual planning consents.

# **Entrance Porch**

17'6 x 6'2 measured to the widest point (5.33m x 1.88m measured to the widest point)

# Through Lounge

27'8 x 13' (8.43m x 3.96m)

## Kitchen

# Cloakroom

Landing 10'7 x 9 (3.23m x 2.74m)

**Master Bedroom** 13'7 x 11'7 (4.14m x 3.53m)

### Bedroom Two

# Bedroom Three

### **Bedroom Four**

**Bedroom Five** 9 x 6'2 (2.74m x 1.88m)

### Bathroom

# Garage

17 x 8 (5.18m x 2.44m)