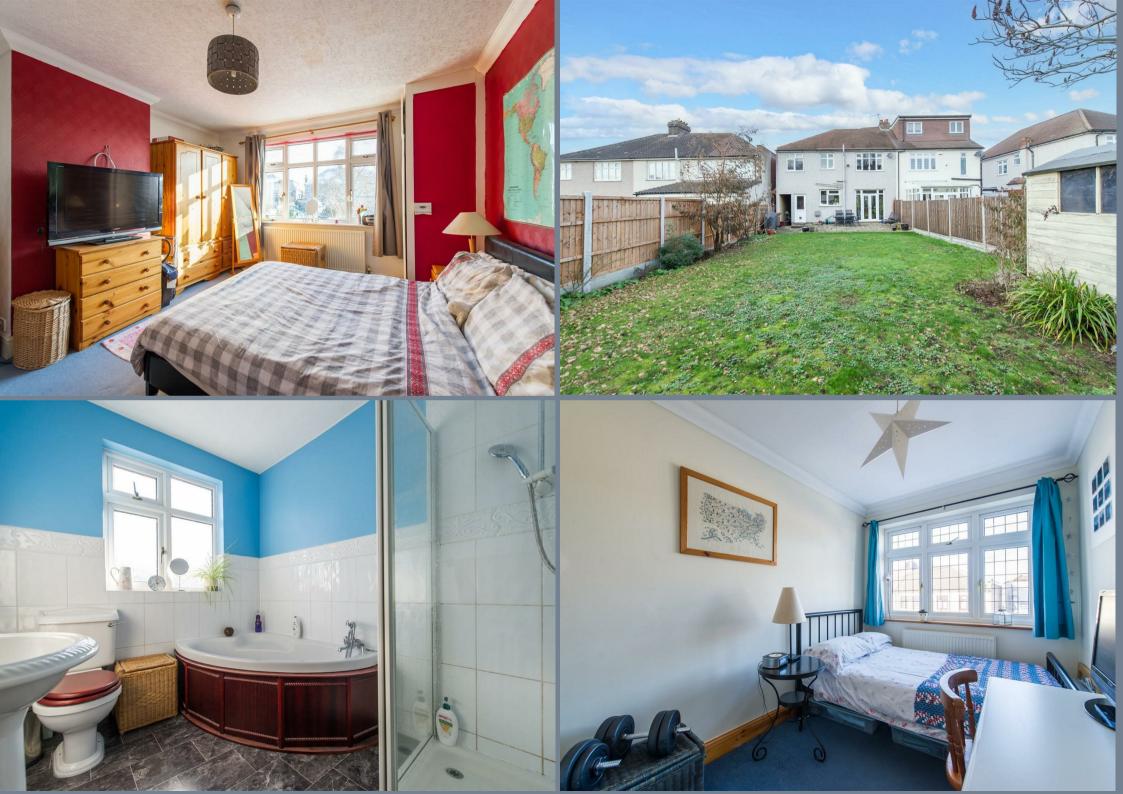

This spacious family home comprises entrance porch, hallway, cloakroom, through lounge and fitted kitchen to the ground floor. To the first floor are five generous size bedrooms and family bathroom. To the front of the property is a driveway with parking for up to three cars and access to the garage. To the rear is a well maintained garden with patio area and access to the garage. The home offers ample room for a growing family with further potential to extend subject to the usual planning consents.

# Cloakroom

Landing 10'7 x 9 (3.23m x 2.74m)

**Master Bedroom** 13'7 x 11'7 (4.14m x 3.53m)

### Bathroom