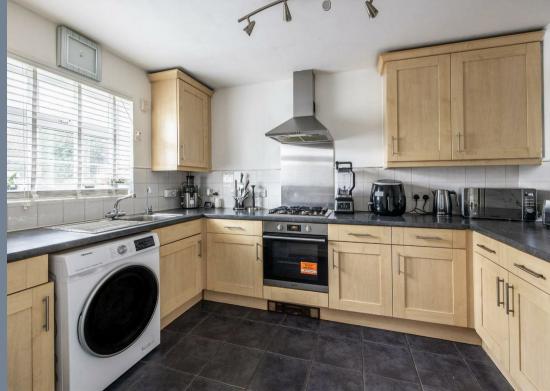

The Homes Group are delighted to offer to the market this three bedroom family home situated on the popular Ingress Park development in Greenhithe which is offered with no forward chain.

The accommodation comprises of an 18'  $\times$  15'7 living room, an 11'5  $\times$  8'4 kitchen, ground floor cloakroom, a 15'9  $\times$  9'6 main bedroom, a 13'8  $\times$  7'10 second bedroom and a 9'9  $\times$  7'5 third bedroom plus a first floor bathroom. There is a garden to the rear and a driveway to the front. The property is conveniently located 0.8 miles (walking distance) from Greenhithe Station and is positioned at the end of a no through road opposite Vaughan Avenue Park.

## **Entrance Hall**

Cloakroom

Kitchen

11'5 x 8'4 (3.48m x 2.54m)

**Living/Dining Room** 18' x 15'7 (5.49m x 4.75m)

Landing

**Bedroom One** 15'9 x 9'6 (4.80m x 2.90m)

**Bedroom Two** 13'8 x 7'10 (4.17m x 2.39m)