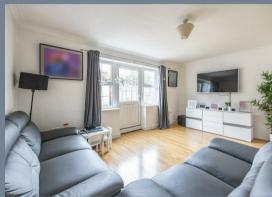

## **Entrance Hall**

Cloakroom

Kitchen

11'5 x 8'4 (3.48m x 2.54m)

**Living/Dining Room** 18' x 15'7 (5.49m x 4.75m)

Landing

**Bedroom One** 15'9 x 9'6 (4.80m x 2.90m)

**Bedroom Two** 13'8 x 7'10 (4.17m x 2.39m)