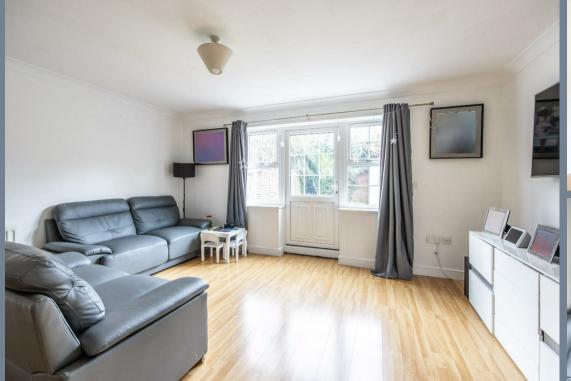

## **Entrance Hall**

Cloakroom

Kitchen

11'5 x 8'4 (3.48m x 2.54m)

**Living/Dining Room** 18' x 15'7 (5.49m x 4.75m)

Landing

**Bedroom One** 15'9 x 9'6 (4.80m x 2.90m)

**Bedroom Two** 13'8 x 7'10 (4.17m x 2.39m)