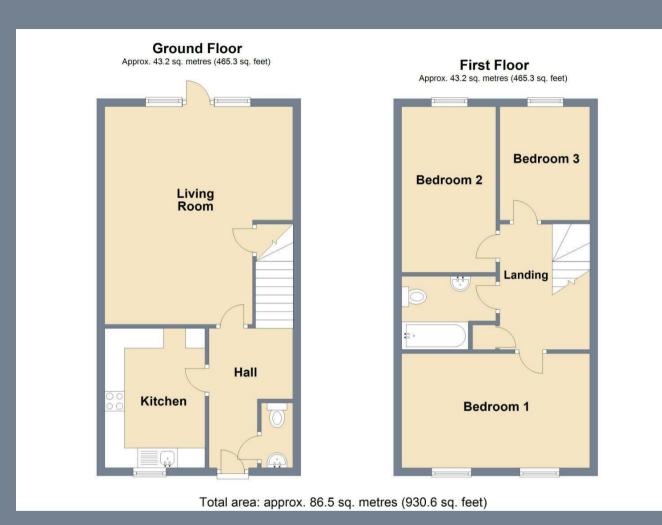

The Homes Group are delighted to offer to the market this three bedroom family home situated on the popular Ingress Park development in Greenhithe which is offered with no forward chain.

The accommodation comprises of an 18'  $\times$  15'7 living room, an 11'5  $\times$  8'4 kitchen, ground floor cloakroom, a 15'9  $\times$  9'6 main bedroom, a 13'8  $\times$  7'10 second bedroom and a 9'9  $\times$  7'5 third bedroom plus a first floor bathroom. There is a garden to the rear and a driveway to the front. The property is conveniently located 0.8 miles (walking distance) from Greenhithe Station and is positioned at the end of a no through road opposite Vaughan Avenue Park.

## **Entrance Hall**

Cloakroom

Kitchen

11'5 x 8'4 (3.48m x 2.54m)

**Living/Dining Room** 18' x 15'7 (5.49m x 4.75m)

Landing

**Bedroom One** 15'9 x 9'6 (4.80m x 2.90m)

**Bedroom Two** 13'8 x 7'10 (4.17m x 2.39m)

**Bedroom Three** 9'9 x 7'5 (2.97m x 2.26m)

**Bathroom** 

Rear Garden

**Driveway** 

Tenure - Freehold

Council Tax - Band D