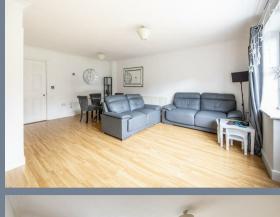

## **Entrance Hall**

Cloakroom

Kitchen

11'5 x 8'4 (3.48m x 2.54m)

**Living/Dining Room** 18' x 15'7 (5.49m x 4.75m)

Landing

**Bedroom One** 15'9 x 9'6 (4.80m x 2.90m)

**Bedroom Two** 13'8 x 7'10 (4.17m x 2.39m)