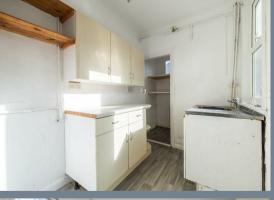

## **Entrance Hall**

**Living Room** 12'6 x 10'7 (3.81m x 3.23m)

**Dining Room** 14'2 x 10' (4.32m x 3.05m)

**Kitchen** 8' x 5'10 (2.44m x 1.78m)

Landing

**Bedroom One** 14'1 x 10'1 (4.29m x 3.07m)

**Bedroom Two** 11' x 7'10 (3.35m x 2.39m)