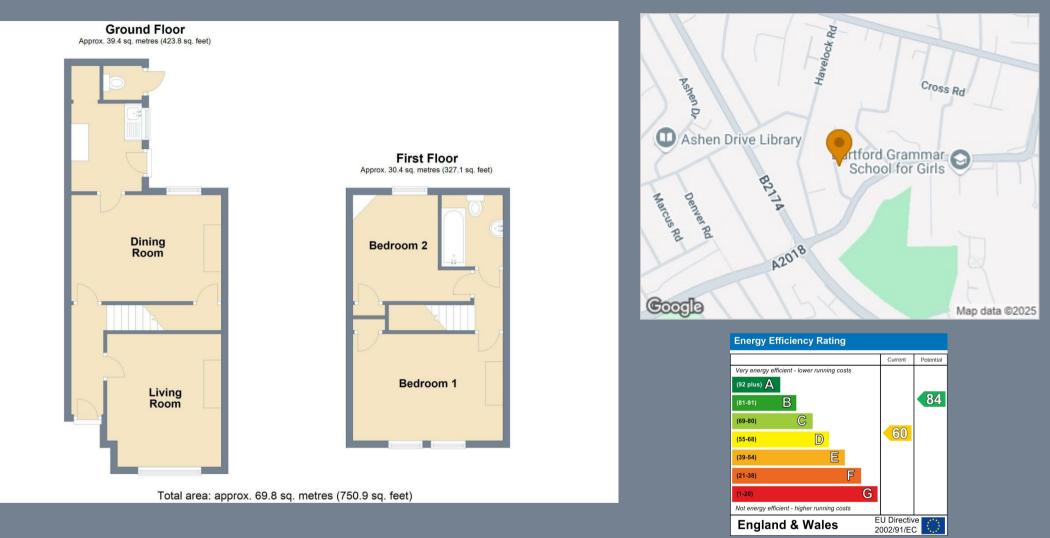

The accommodation comprises of an entrance hall,  $12'7 \times 10'7$  living room, a  $14'2 \times 10'$  dining room and kitchen on the ground floor. On the first floor there are two bedrooms measuring  $14'2 \times 10'1$  and  $11' \times 7'10$ respectively plus the bathroom. To the rear is a 50' garden.

## **Entrance Hall**

**Living Room** 12'6 x 10'7 (3.81m x 3.23m)

**Dining Room** 14'2 x 10' (4.32m x 3.05m)

**Kitchen** 8' x 5'10 (2.44m x 1.78m)

Landing

**Bedroom One** 14'1 x 10'1 (4.29m x 3.07m)

**Bedroom Two** 11' x 7'10 (3.35m x 2.39m)

**Bathroom** 6'10 x 5'9 (2.08m x 1.75m)

**Rear Garden** 50' (15.24m)

Tenure - Freehold

Council Tax Band - C