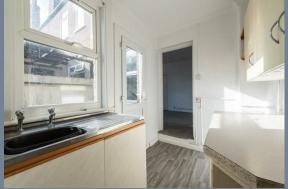

## **Entrance Hall**

**Living Room** 12'6 x 10'7 (3.81m x 3.23m)

**Dining Room** 14'2 x 10' (4.32m x 3.05m)

**Kitchen** 8' x 5'10 (2.44m x 1.78m)

Landing

**Bedroom One** 14'1 x 10'1 (4.29m x 3.07m)

**Bedroom Two** 11' x 7'10 (3.35m x 2.39m)