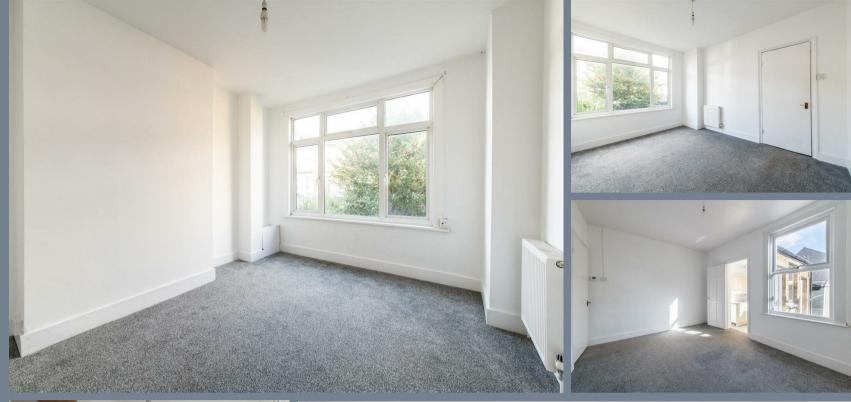

The accommodation comprises of an entrance hall,  $12'7 \times 10'7$  living room, a  $14'2 \times 10'$  dining room and kitchen on the ground floor. On the first floor there are two bedrooms measuring  $14'2 \times 10'1$  and  $11' \times 7'10$ respectively plus the bathroom. To the rear is a 50' garden.

## **Entrance Hall**

**Living Room** 12'6 x 10'7 (3.81m x 3.23m)

**Dining Room** 14'2 x 10' (4.32m x 3.05m)

**Kitchen** 8' x 5'10 (2.44m x 1.78m)

Landing

**Bedroom One** 14'1 x 10'1 (4.29m x 3.07m)

**Bedroom Two** 11' x 7'10 (3.35m x 2.39m)