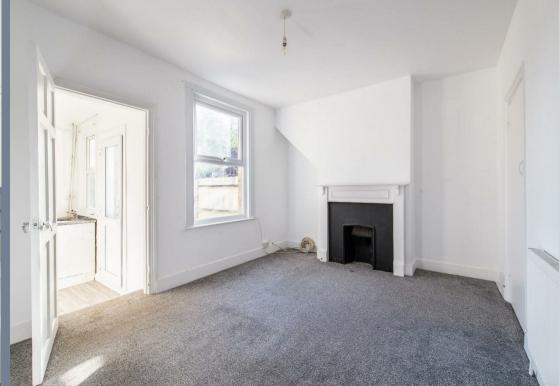

The accommodation comprises of an entrance hall,  $12'7 \times 10'7$  living room, a  $14'2 \times 10'$  dining room and kitchen on the ground floor. On the first floor there are two bedrooms measuring  $14'2 \times 10'1$  and  $11' \times 7'10$ respectively plus the bathroom. To the rear is a 50' garden.

## **Entrance Hall**

**Living Room** 12'6 x 10'7 (3.81m x 3.23m)

**Dining Room** 14'2 x 10' (4.32m x 3.05m)

**Kitchen** 8' x 5'10 (2.44m x 1.78m)

Landing

**Bedroom One** 14'1 x 10'1 (4.29m x 3.07m)

**Bedroom Two** 11' x 7'10 (3.35m x 2.39m)