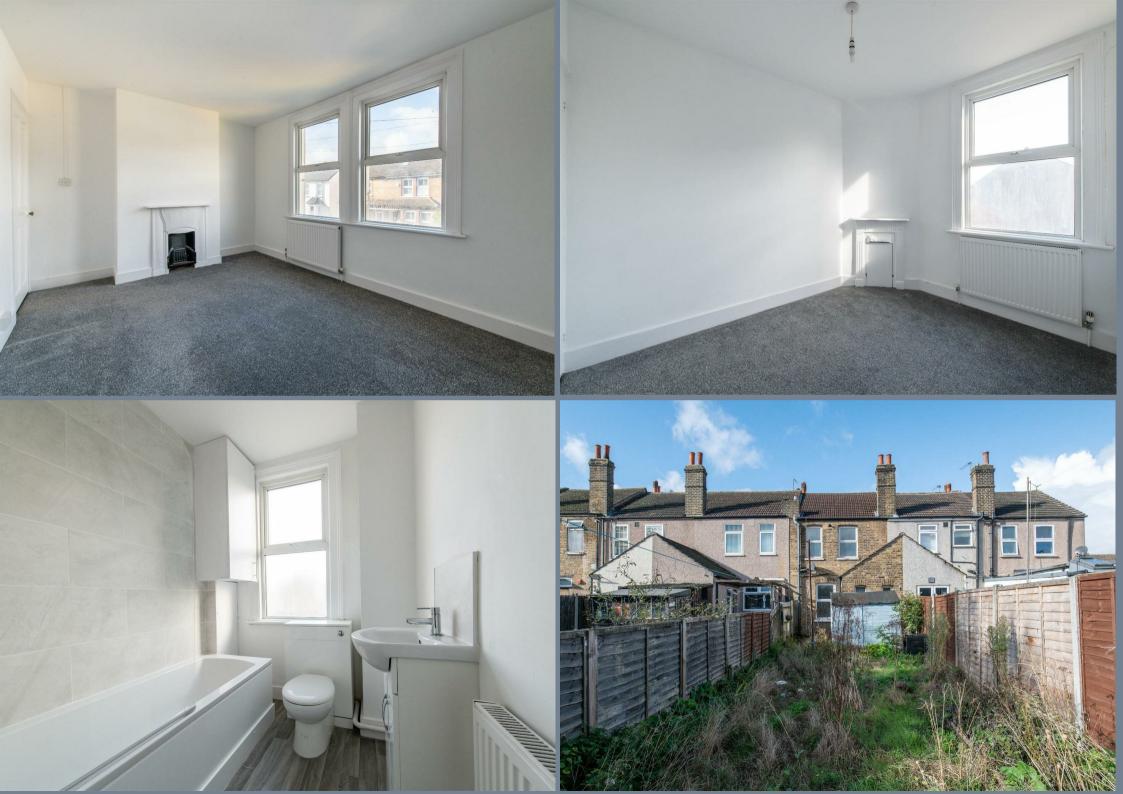

Gloucester Road, Dartford, DA1 3DJ Guide price £300,000 - £325,000 Freehold

39

THE HOMES ROUP

2

2

D

Guide Price £300,000 - £325,000 The Homes Group are delighted to offer to the market this CHAIN FREE two double bedroom Victorian style house situated on a popular road in West Dartford located within close proximity of the Dartford Grammar Schools as well as West Hill and Wentworth primary schools.

The accommodation comprises of an entrance hall,  $12'7 \times 10'7$  living room, a  $14'2 \times 10'$  dining room and kitchen on the ground floor. On the first floor there are two bedrooms measuring  $14'2 \times 10'1$  and  $11' \times 7'10$ respectively plus the bathroom. To the rear is a 50' garden.

## **Entrance Hall**

**Living Room** 12'6 x 10'7 (3.81m x 3.23m)

**Dining Room** 14'2 x 10' (4.32m x 3.05m)

**Kitchen** 8' x 5'10 (2.44m x 1.78m)

Landing

**Bedroom One** 14'1 x 10'1 (4.29m x 3.07m)

**Bedroom Two** 11' x 7'10 (3.35m x 2.39m)

**Bathroom** 6'10 x 5'9 (2.08m x 1.75m)

**Rear Garden** 50' (15.24m)

Tenure - Freehold

Council Tax Band - C