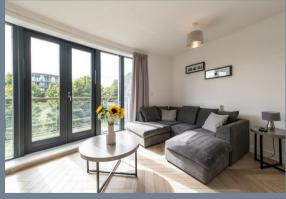

The Homes Group are proud to present to the market this fantastic penthouse apartment set within the popular Waterstone Park development in Greenhithe. The home benefits from two double bedrooms, with the master having an en-suite shower room, spacious bathroom, an open plan living room/kitchen with double doors opening out onto the 48' wrap around balcony. The kitchen has been recently updated with the addition of a breakfast bar. Waterstone Park is a short walk to Greenhithe Station, Riverfront and Bluewater.

## **Entrance Hall**

Open Plan Living/Dining/Kitchen 21'2 x 16'3 at maximum points (6.45m x 4.95m at maximum points)

**Wrap Around Balcony** 48' in length (14.63m in length)

**Master Bedroom** 12'8 x 10'7 (3.86m x 3.23m)