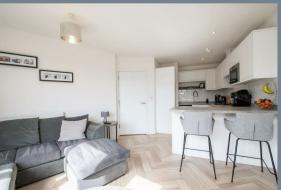

The Homes Group are proud to present to the market this fantastic penthouse apartment set within the popular Waterstone Park development in Greenhithe. The home benefits from two double bedrooms, with the master having an en-suite shower room, spacious bathroom, an open plan living room/kitchen with double doors opening out onto the 48' wrap around balcony. The kitchen has been recently updated with the addition of a breakfast bar. Waterstone Park is a short walk to Greenhithe Station, Riverfront and Bluewater.

## **Entrance Hall**

Open Plan Living/Dining/Kitchen 21'2 x 16'3 at maximum points (6.45m x 4.95m at maximum points)

**Wrap Around Balcony** 48' in length (14.63m in length)

**Master Bedroom** 12'8 x 10'7 (3.86m x 3.23m)