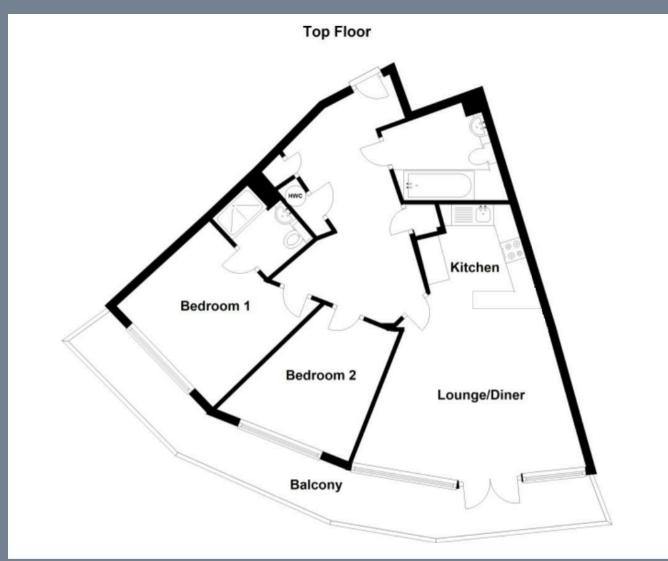

The Homes Group are proud to present to the market this fantastic penthouse apartment set within the popular Waterstone Park development in Greenhithe. The home benefits from two double bedrooms, with the master having an en-suite shower room, spacious bathroom, an open plan living room/kitchen with double doors opening out onto the 48' wrap around balcony. The kitchen has been recently updated with the addition of a breakfast bar. Waterstone Park is a short walk to Greenhithe Station, Riverfront and Bluewater.

## **Entrance Hall**

Open Plan Living/Dining/Kitchen 21'2 x 16'3 at maximum points (6.45m x 4.95m at maximum points)

**Wrap Around Balcony** 48' in length (14.63m in length)

**Master Bedroom** 12'8 x 10'7 (3.86m x 3.23m)

**En-Suite** 

## Bedroom Two

11'6 x 8'4 at maximum points (3.51m x 2.54m at maximum points)

Bathroom

Allocated Parking Space

Tenure - Leasehold

Council Tax - Band D