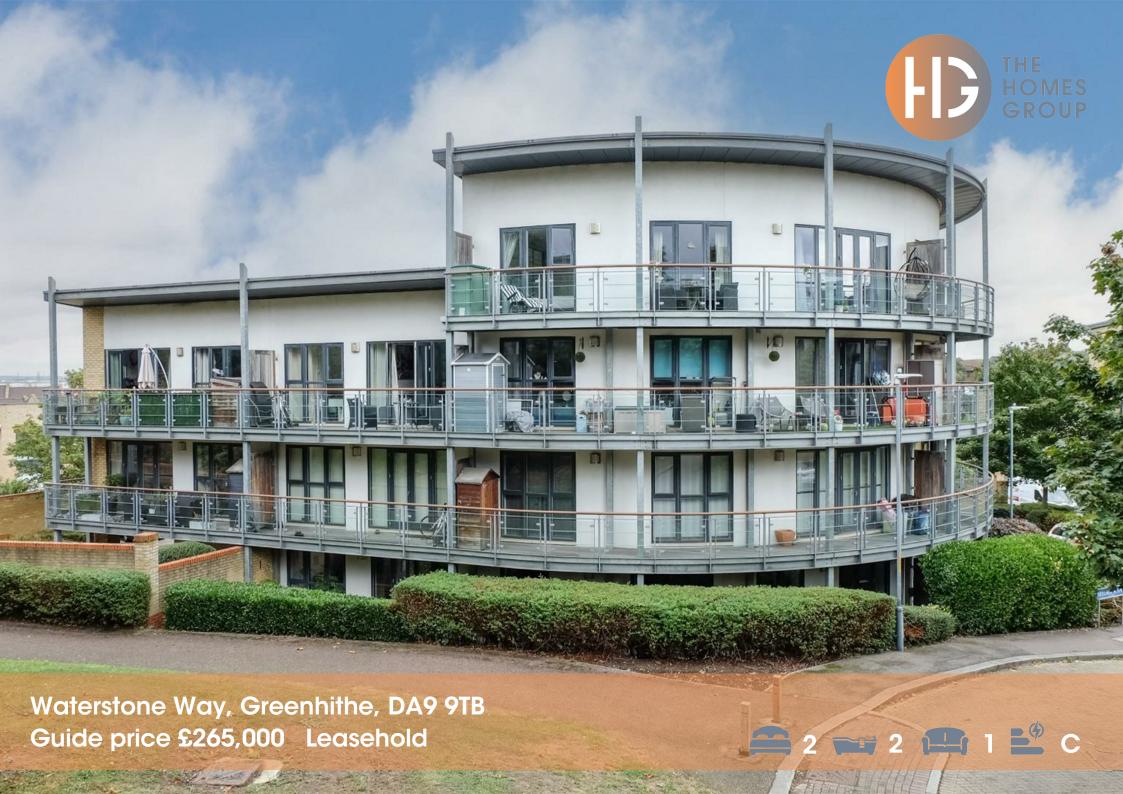

The Homes Group are proud to present to the market this fantastic penthouse apartment set within the popular Waterstone Park development in Greenhithe. The home benefits from two double bedrooms, with the master having an en-suite shower room, spacious bathroom, an open plan living room/kitchen with double doors opening out onto the 48' wrap around balcony. The kitchen has been recently updated with the addition of a breakfast bar. Waterstone Park is a short walk to Greenhithe Station, Riverfront and Bluewater.

The home is leasehold with 232 years remaining, the current annual block service charges are £1758.84 & the estate charge are £554.93 plus £225.89 for the green belt/grounds with the annual ground rent being £350. Ground rent review every 15 years by RPI. All details relating to the lease & any associated charges will be verified by the sellers solicitor.