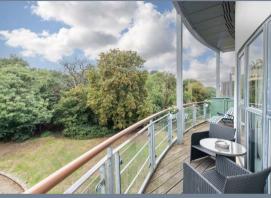

## **Entrance Hall**

Open Plan Living/Dining/Kitchen 21'2 x 16'3 at maximum points (6.45m x 4.95m at maximum points)

**Wrap Around Balcony** 48' in length (14.63m in length)

**Master Bedroom** 12'8 x 10'7 (3.86m x 3.23m)