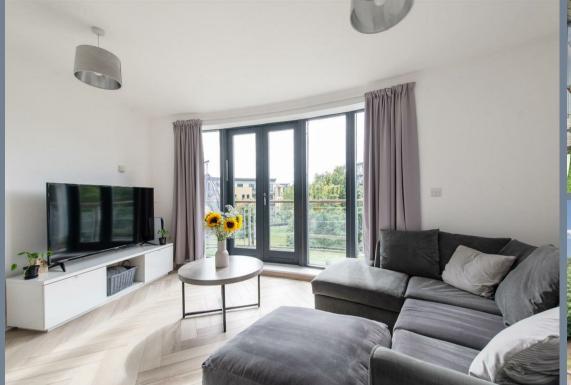

## **Entrance Hall**

Open Plan Living/Dining/Kitchen 21'2 x 16'3 at maximum points (6.45m x 4.95m at maximum points)

**Wrap Around Balcony** 48' in length (14.63m in length)

**Master Bedroom** 12'8 x 10'7 (3.86m x 3.23m)