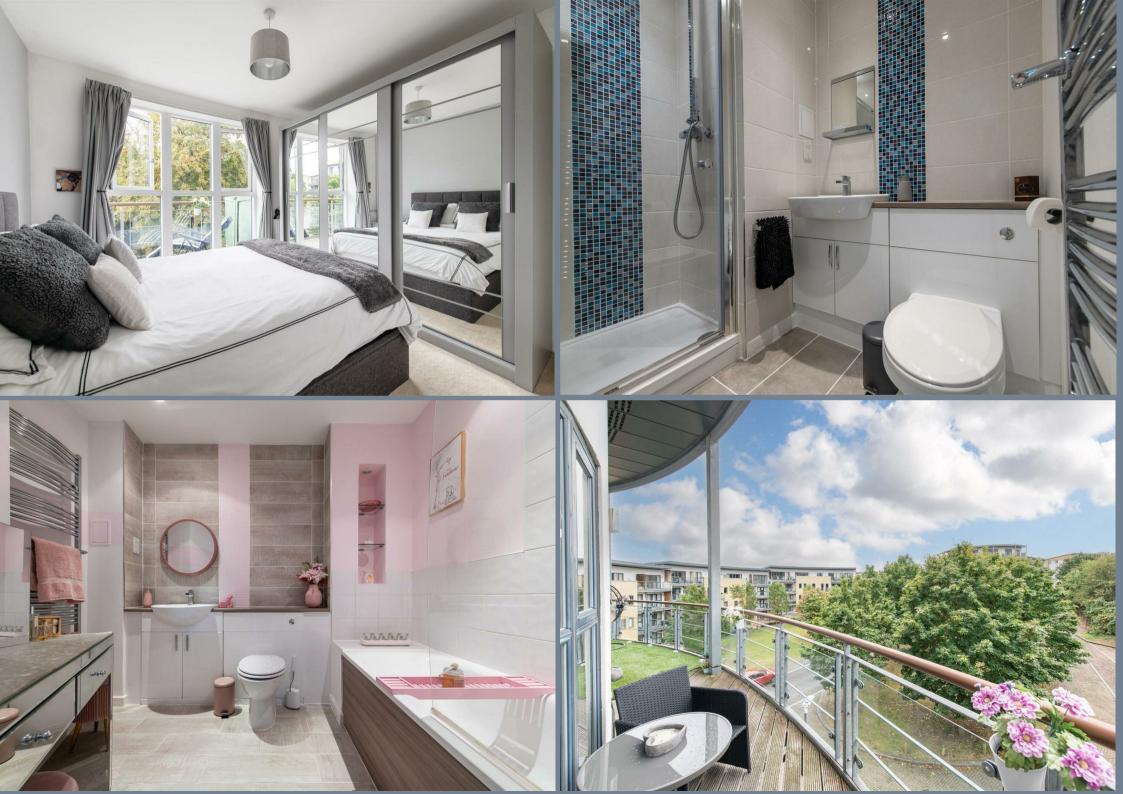

The Homes Group are proud to present to the market this fantastic penthouse apartment set within the popular Waterstone Park development in Greenhithe. The home benefits from two double bedrooms, with the master having an en-suite shower room, spacious bathroom, an open plan living room/kitchen with double doors opening out onto the 48' wrap around balcony. The kitchen has been recently updated with the addition of a breakfast bar. Waterstone Park is a short walk to Greenhithe Station, Riverfront and Bluewater.

## **Entrance Hall**

Open Plan Living/Dining/Kitchen 21'2 x 16'3 at maximum points (6.45m x 4.95m at maximum points)

**Wrap Around Balcony** 48' in length (14.63m in length)

**Master Bedroom** 12'8 x 10'7 (3.86m x 3.23m)

**En-Suite** 

## Bedroom Two

11'6 x 8'4 at maximum points (3.51m x 2.54m at maximum points)

Bathroom

Allocated Parking Space

Tenure - Leasehold

Council Tax - Band D