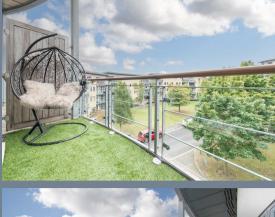

## **Entrance Hall**

Open Plan Living/Dining/Kitchen 21'2 x 16'3 at maximum points (6.45m x 4.95m at maximum points)

**Wrap Around Balcony** 48' in length (14.63m in length)

**Master Bedroom** 12'8 x 10'7 (3.86m x 3.23m)