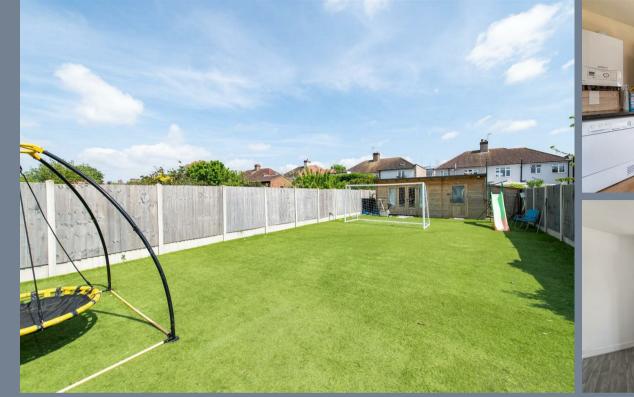

The Homes Group are delighted to present to the market this extended semi-detached house offered to the market with no forward chain. Accommodation comprises of two reception rooms, a 13'11 x 11'10 kitchen, ground floor cloakroom and, on the first floor, are the three bedrooms and a 9' bathroom. Externally the home benefits from a large garden, with summerhouse, and driveway to the front.

**Bedroom Two** 12' x 10'9 (3.66m x 3.28m)

**Bedroom Three** 8'5 x 6'5 (2.57m x 1.96m)

**Bathroom** 9'3 x 5'3 (2.82m x 1.60m)

Garden

Parking

Tenure - Freehold

Council Tax - Band D