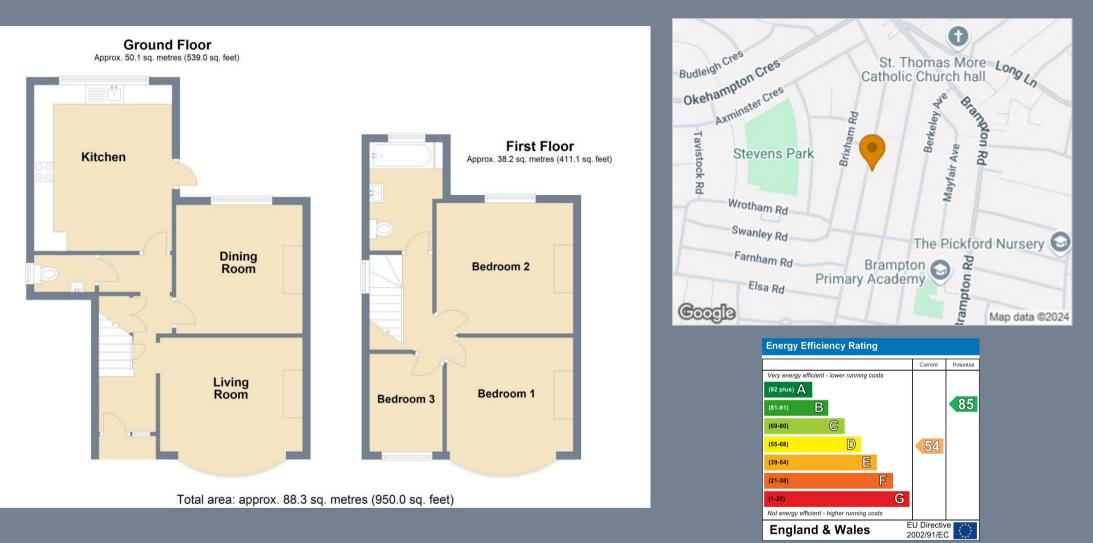

## Entrance Hall

**Living Room** 13'1 into bay x 12'4 (3.99m into bay x 3.76m)

**Dining Room** 10'11 x 10'8 (3.33m x 3.25m)

Cloakroom

**Kitchen** 13'11 x 11'10 (4.24m x 3.61m)

Landing

**Bedroom One** 13'11 into bay x 11 (4.24m into bay x 3.35m)

**Bedroom Two** 12' x 10'9 (3.66m x 3.28m)

**Bedroom Three** 8'5 x 6'5 (2.57m x 1.96m)

**Bathroom** 9'3 x 5'3 (2.82m x 1.60m)

Garden

Parking

Tenure - Freehold

Council Tax - Band D