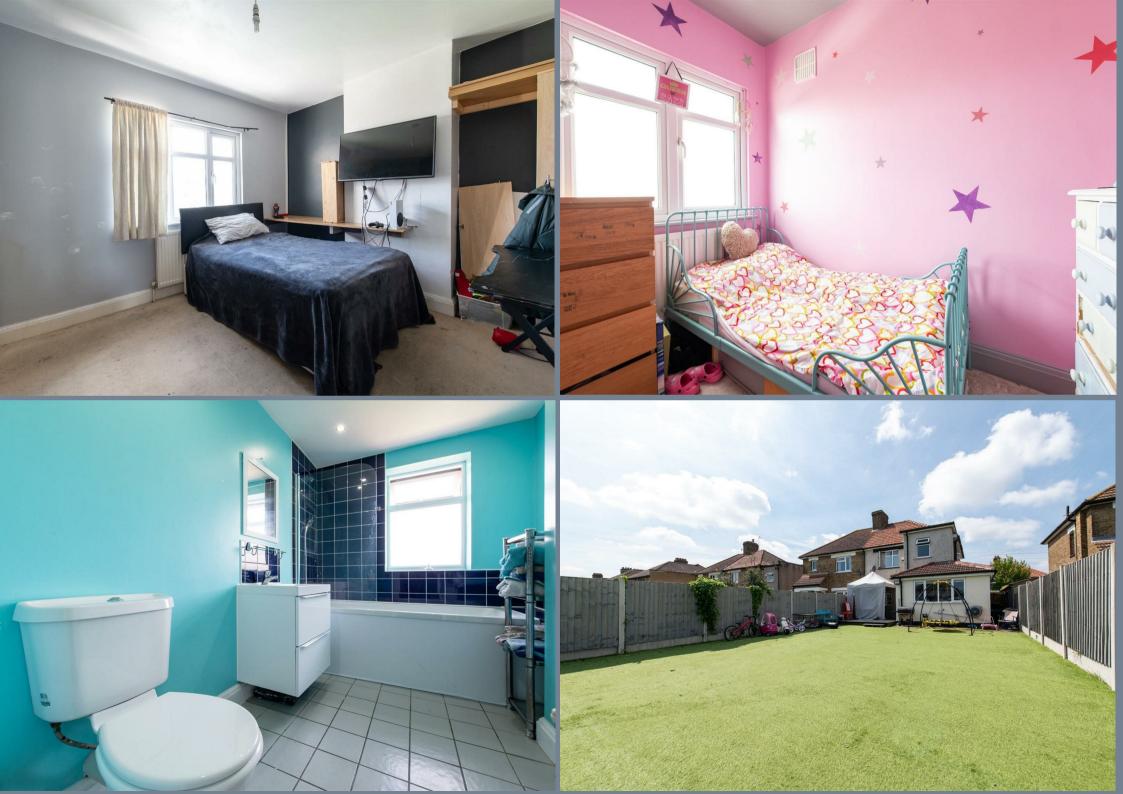

The Homes Group are delighted to present to the market this extended semi-detached house offered to the market with no forward chain. Accommodation comprises of two reception rooms, a 13'11 x 11'10 kitchen, ground floor cloakroom and, on the first floor, are the three bedrooms and a 9' bathroom. Externally the home benefits from a large garden, with summerhouse, and driveway to the front.

## Entrance Hall

**Living Room** 13'1 into bay x 12'4 (3.99m into bay x 3.76m)

**Dining Room** 10'11 x 10'8 (3.33m x 3.25m)

Cloakroom

**Kitchen** 13'11 x 11'10 (4.24m x 3.61m)

Landing

**Bedroom One** 13'11 into bay x 11 (4.24m into bay x 3.35m)

**Bedroom Two** 12' x 10'9 (3.66m x 3.28m)

**Bedroom Three** 8'5 x 6'5 (2.57m x 1.96m)

**Bathroom** 9'3 x 5'3 (2.82m x 1.60m)

Garden

Parking

Tenure - Freehold

Council Tax - Band D