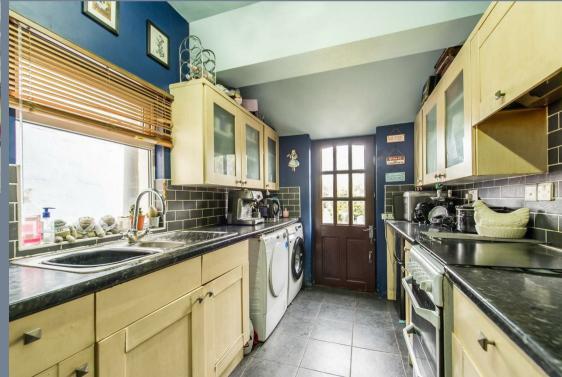

There porch at the front leads into the living room which in turn leads through to the dining room where there is an under stairs storage cupboard. The kitchen is located through the dining room and has a door leading out into the rear garden plus a door to a handy wet room complete with shower, basin and WC.

Entrance Porch

**Living Room** 11'6 x 10'8 (3.51m x 3.25m)

**Dining Room** 11'6 x 10'8 (3.51m x 3.25m)

**Kitchen** 12'2 x 7'4 (3.71m x 2.24m)

**Shower Room** 4'8 x 3' (1.42m x 0.91m)

Landing

**Bedroom One** 11'6 x 10'8 (3.51m x 3.25m)