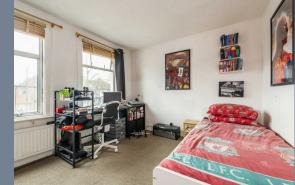

Upstairs there are two bedrooms accessed from the landing and the bathroom with free standing bath is located through the rear bedroom.

The rear garden is mainly laid to lawn with a few plants and shrubs and has a large storage shed at the end.

Entrance Porch

**Living Room** 11'6 x 10'8 (3.51m x 3.25m)

**Dining Room** 11'6 x 10'8 (3.51m x 3.25m)

**Kitchen** 12'2 x 7'4 (3.71m x 2.24m)

**Shower Room** 4'8 x 3' (1.42m x 0.91m)

Landing

**Bedroom One** 11'6 x 10'8 (3.51m x 3.25m)