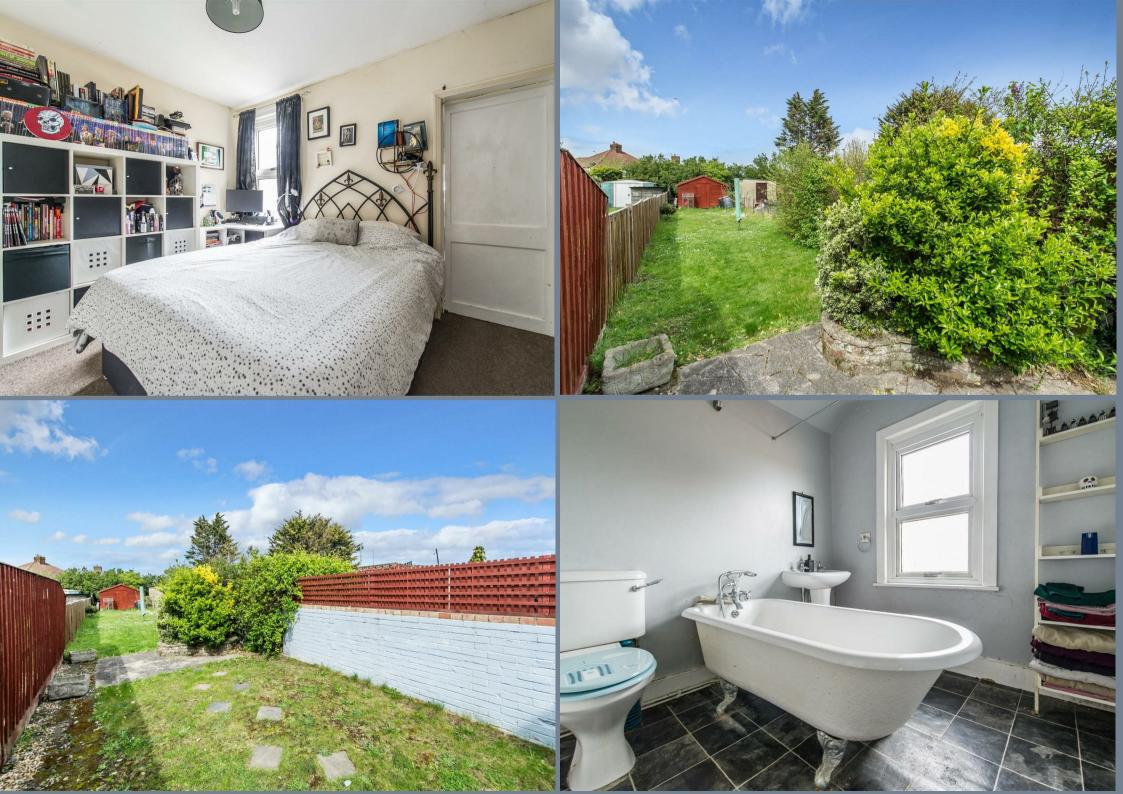

There porch at the front leads into the living room which in turn leads through to the dining room where there is an under stairs storage cupboard. The kitchen is located through the dining room and has a door leading out into the rear garden plus a door to a handy wet room complete with shower, basin and WC.

Upstairs there are two bedrooms accessed from the landing and the bathroom with free standing bath is located through the rear bedroom.

The rear garden is mainly laid to lawn with a few plants and shrubs and has a large storage shed at the end.