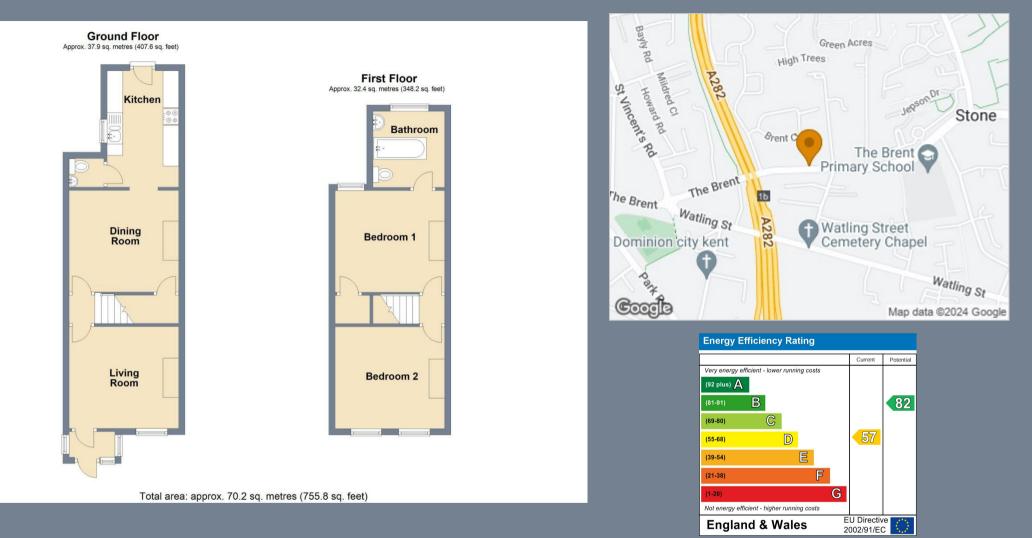

Entrance Porch

**Living Room** 11'6 x 10'8 (3.51m x 3.25m)

**Dining Room** 11'6 x 10'8 (3.51m x 3.25m)

**Kitchen** 12'2 x 7'4 (3.71m x 2.24m)

**Shower Room** 4'8 x 3' (1.42m x 0.91m)

Landing

**Bedroom One** 11'6 x 10'8 (3.51m x 3.25m)

**Bathroom** 8' x 7'5 (2.44m x 2.26m)

**Bedroom Two** 11'6 x 10'8 (3.51m x 3.25m)

**Rear Garden** 100' (30.48m)