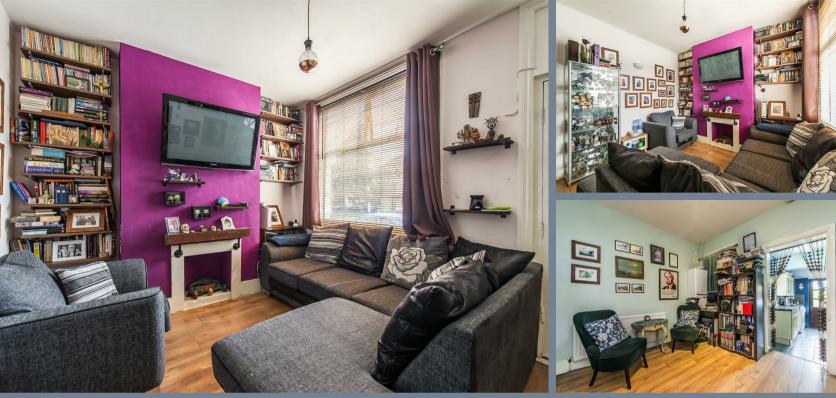

There porch at the front leads into the living room which in turn leads through to the dining room where there is an under stairs storage cupboard. The kitchen is located through the dining room and has a door leading out into the rear garden plus a door to a handy wet room complete with shower, basin and WC.