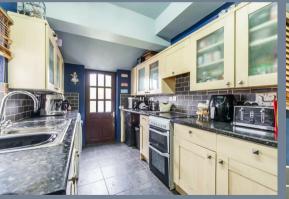

There porch at the front leads into the living room which in turn leads through to the dining room where there is an under stairs storage cupboard. The kitchen is located through the dining room and has a door leading out into the rear garden plus a door to a handy wet room complete with shower, basin and WC.

Entrance Porch

**Living Room** 11'6 x 10'8 (3.51m x 3.25m)

**Dining Room** 11'6 x 10'8 (3.51m x 3.25m)

**Kitchen** 12'2 x 7'4 (3.71m x 2.24m)

**Shower Room** 4'8 x 3' (1.42m x 0.91m)

Landing

**Bedroom One** 11'6 x 10'8 (3.51m x 3.25m)