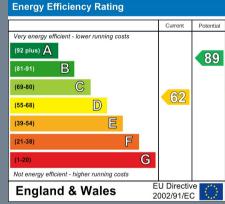

## Landing

**Bedroom One** 11'3 x 9'10 (3.43m x 3.00m)

**Bedroom Two** 10'10 x 8'6 (3.30m x 2.59m)

**Rear Garden** 28' x 12' (8.53m x 3.66m)

Council Tax - Band B

Tenure - Freehold