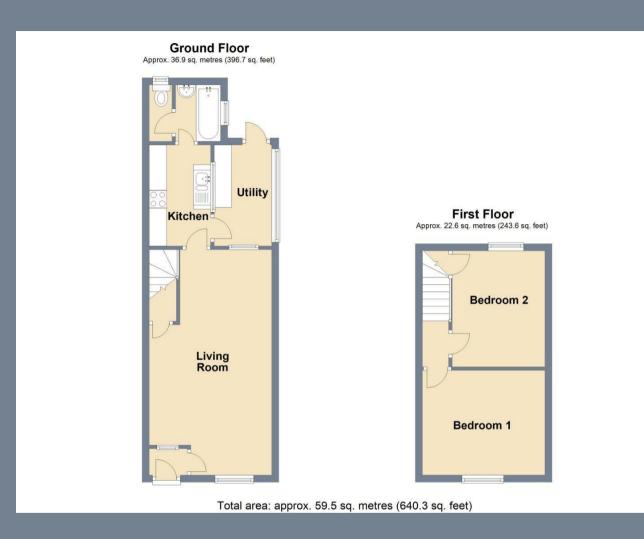

The accommodation comprises of a 21'3 x 11'3 living/dining room, a kitchen, utility room, ground floor bathroom and two double bedrooms on the first floor.

There is a 28' x 12' rear garden which offers off road parking as it has double gates opening out on to the access road behind.

## **Entrance Hall**

**Living/Dining Room** 21'3 x 11'3 (6.48m x 3.43m)

**Kitchen** 9'6 x 5'9 (2.90m x 1.75m)

## Bathroom

**Utility Room** 9'6 x 5' (2.90m x 1.52m)

## Landing

**Bedroom One** 11'3 x 9'10 (3.43m x 3.00m)

**Bedroom Two** 10'10 x 8'6 (3.30m x 2.59m)

**Rear Garden** 28' x 12' (8.53m x 3.66m)

Council Tax - Band B

Tenure - Freehold