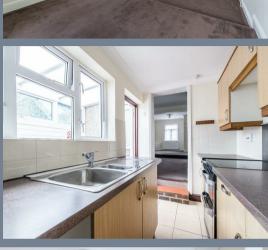

## **Entrance Hall**

**Living/Dining Room** 21'3 x 11'3 (6.48m x 3.43m)

**Kitchen** 9'6 x 5'9 (2.90m x 1.75m)