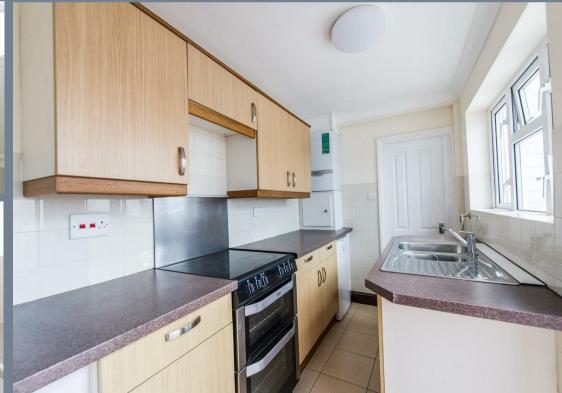

## **Entrance Hall**

**Living/Dining Room** 21'3 x 11'3 (6.48m x 3.43m)

**Kitchen** 9'6 x 5'9 (2.90m x 1.75m)