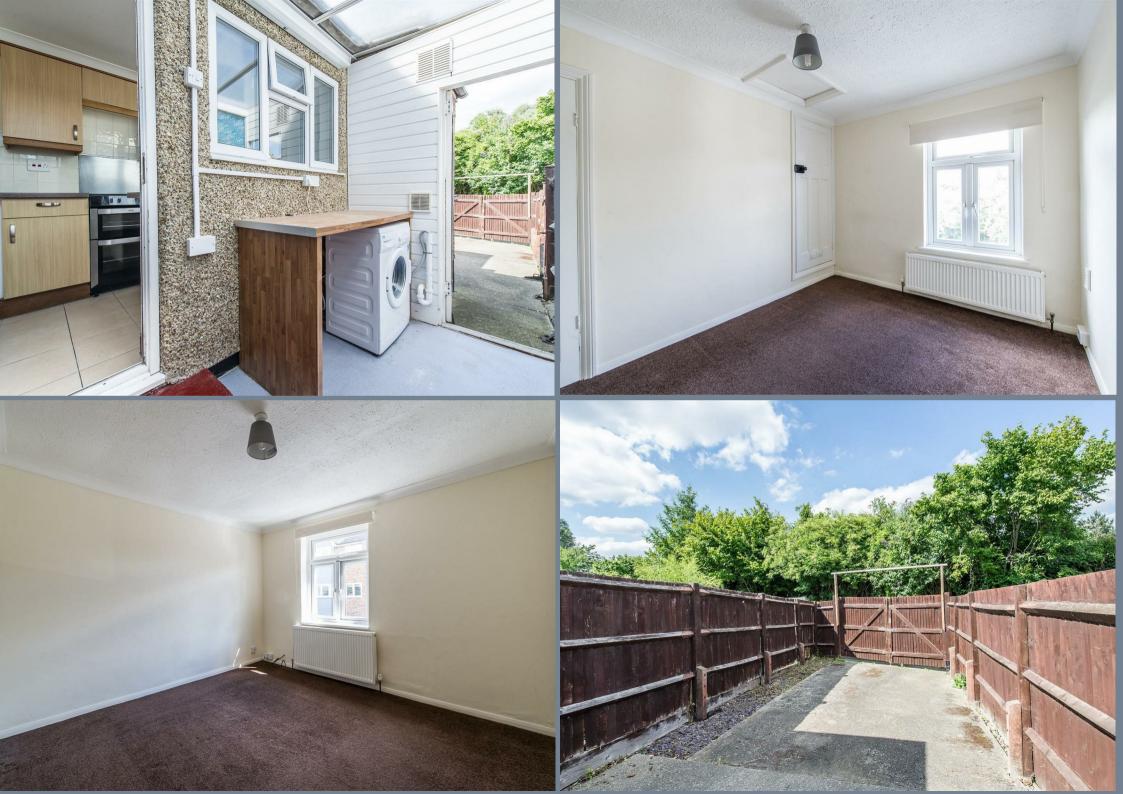

The accommodation comprises of a 21'3 x 11'3 living/dining room, a kitchen, utility room, ground floor bathroom and two double bedrooms on the first floor.

There is a 28' x 12' rear garden which offers off road parking as it has double gates opening out on to the access road behind.

## Bathroom

**Utility Room** 9'6 x 5' (2.90m x 1.52m)

## Landing

**Bedroom One** 11'3 x 9'10 (3.43m x 3.00m)

**Bedroom Two** 10'10 x 8'6 (3.30m x 2.59m)

**Rear Garden** 28' x 12' (8.53m x 3.66m)

Council Tax - Band B

Tenure - Freehold