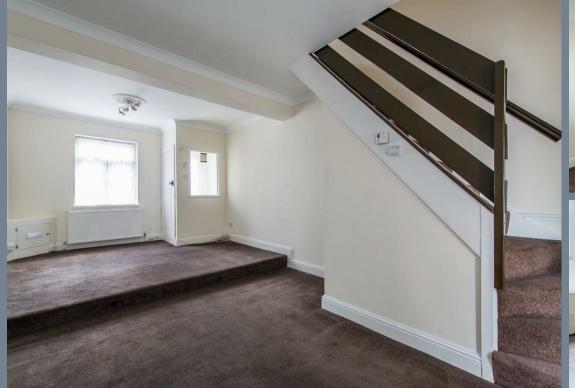

## **Entrance Hall**

**Living/Dining Room** 21'3 x 11'3 (6.48m x 3.43m)

**Kitchen** 9'6 x 5'9 (2.90m x 1.75m)