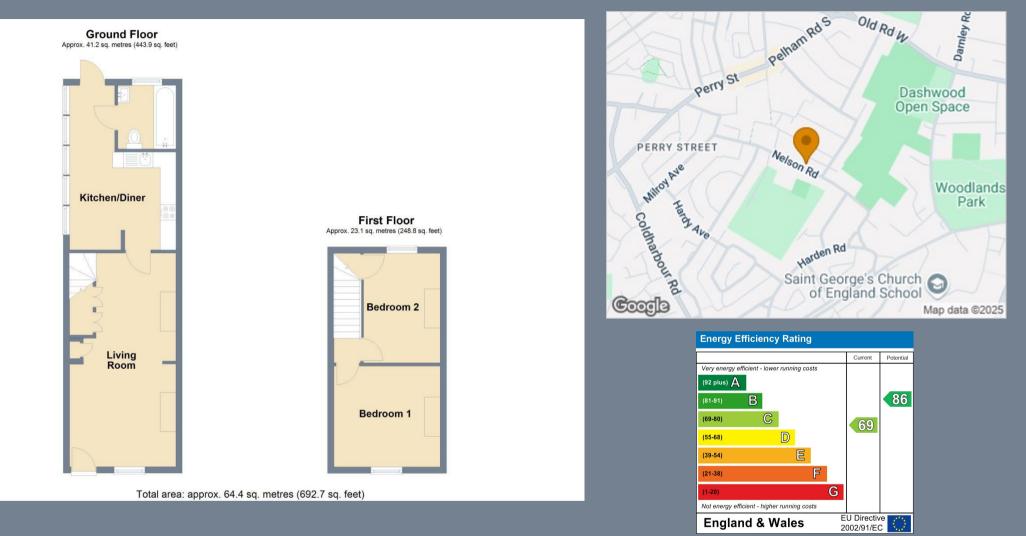

**Living Room** 22'4 x 9'10 (6.81m x 3.00m)

**Kitchen/Diner** 10'4 x 10'9 (3.15m x 3.28m)

**Bathroom** 6'3 x 5'5 (1.91m x 1.65m)

Landing

**Bedroom One** 11'1 x 10'7 (3.38m x 3.23m)

**Bedroom Two** 11'3 x 8'3 (3.43m x 2.51m)

**Garden** 30' to summerhouse (9.14m to summerhouse)

**Tenure: Freehold** 

Council Tax: Band B