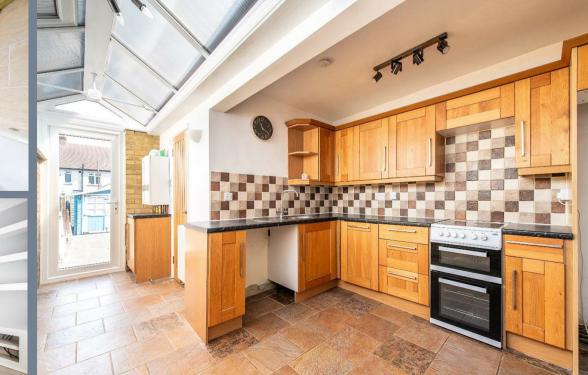

**Living Room** 22'4 x 9'10 (6.81m x 3.00m)

**Kitchen/Diner** 10'4 x 10'9 (3.15m x 3.28m)

**Bathroom** 6'3 x 5'5 (1.91m x 1.65m)

Landing

**Bedroom One** 11'1 x 10'7 (3.38m x 3.23m)

**Bedroom Two** 11'3 x 8'3 (3.43m x 2.51m)