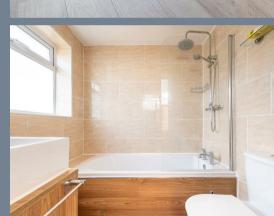

**Living Room** 22'4 x 9'10 (6.81m x 3.00m)

**Kitchen/Diner** 10'4 x 10'9 (3.15m x 3.28m)

**Bathroom** 6'3 x 5'5 (1.91m x 1.65m)

Landing

**Bedroom One** 11'1 x 10'7 (3.38m x 3.23m)

**Bedroom Two** 11'3 x 8'3 (3.43m x 2.51m)