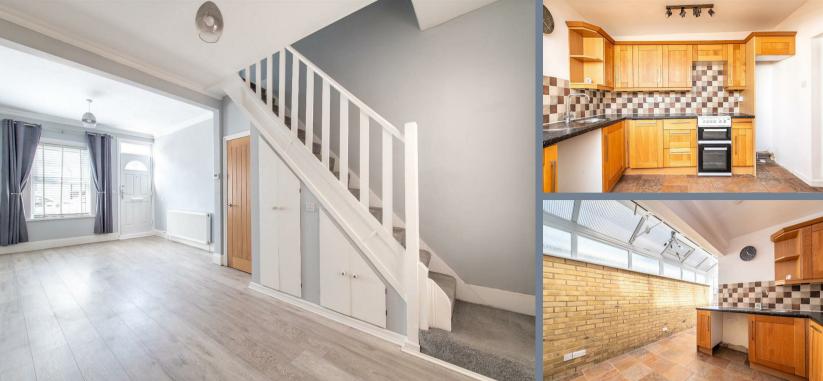

**Living Room** 22'4 x 9'10 (6.81m x 3.00m)

**Kitchen/Diner** 10'4 x 10'9 (3.15m x 3.28m)

**Bathroom** 6'3 x 5'5 (1.91m x 1.65m)

Landing

**Bedroom One** 11'1 x 10'7 (3.38m x 3.23m)

**Bedroom Two** 11'3 x 8'3 (3.43m x 2.51m)