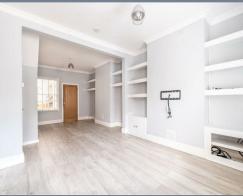

**Living Room** 22'4 x 9'10 (6.81m x 3.00m)

**Kitchen/Diner** 10'4 x 10'9 (3.15m x 3.28m)

**Bathroom** 6'3 x 5'5 (1.91m x 1.65m)

Landing

**Bedroom One** 11'1 x 10'7 (3.38m x 3.23m)

**Bedroom Two** 11'3 x 8'3 (3.43m x 2.51m)