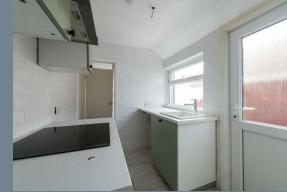

**Living Room** 11'2 x 10' (3.40m x 3.05m)

**Dining Room** 11'4 x 10' (3.45m x 3.05m)

**Kitchen** 8'4 x 6'3 (2.54m x 1.91m)

Lobby

**Ground Floor Bathroom** 6' x 5'1 (1.83m x 1.55m)

Landing

**Bedroom One** 11'4 x 10' (3.45m x 3.05m)