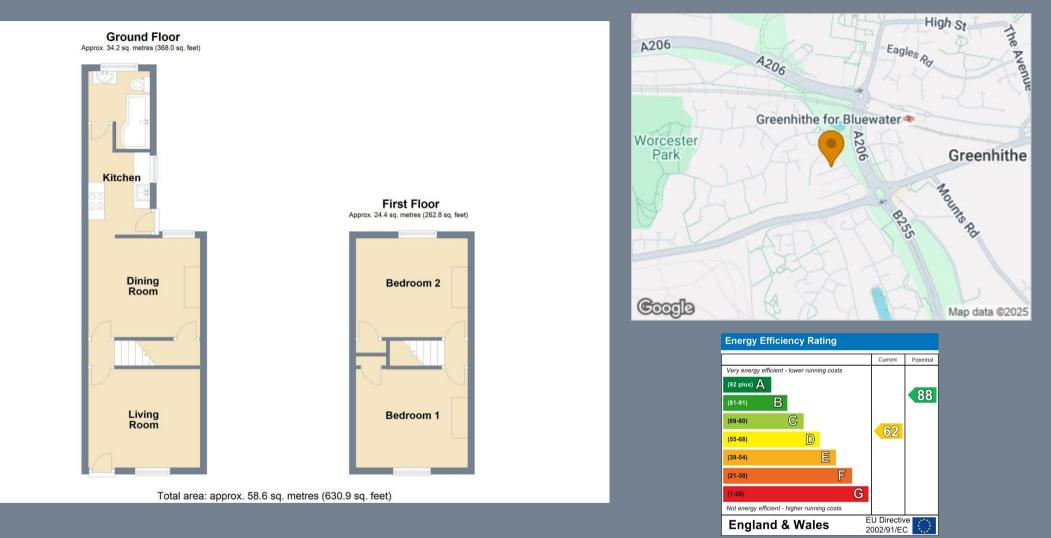

**Living Room** 11'2 x 10' (3.40m x 3.05m)

**Dining Room** 11'4 x 10' (3.45m x 3.05m)

**Kitchen** 8'4 x 6'3 (2.54m x 1.91m)

Lobby

**Ground Floor Bathroom** 6' x 5'1 (1.83m x 1.55m)

Landing

**Bedroom One** 11'4 x 10' (3.45m x 3.05m)

**Bedroom Two** 11'4 x 10' (3.45m x 3.05m)

**Rear Garden** 

Tenure - Freehold

Council Tax - Band B