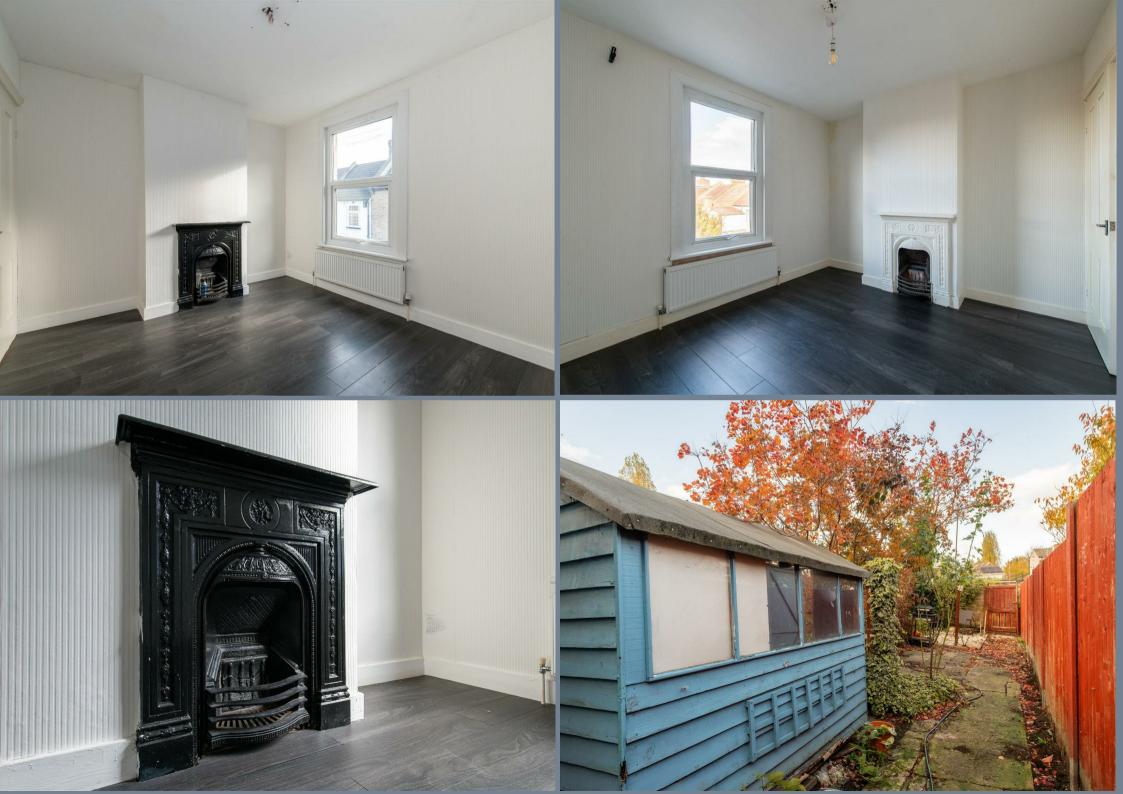

Castle Street, Greenhithe, DA9 9AB Asking price £270,000 Freehold MES

2

1-----2

The Homes Group are delighted to present to the market this two double bedroom terrace house set within a cul-de-sac located within a short walk of Greenhithe Station & Bluewater shopping centre. The home is offered to the market with the benefit of no chain. In our opinion this would make an ideal first time buy or buy to let opportunity.

**Living Room** 11'2 x 10' (3.40m x 3.05m)

**Dining Room** 11'4 x 10' (3.45m x 3.05m)

**Kitchen** 8'4 x 6'3 (2.54m x 1.91m)

Lobby

**Ground Floor Bathroom** 6' x 5'1 (1.83m x 1.55m)

Landing

**Bedroom One** 11'4 x 10' (3.45m x 3.05m)

**Bedroom Two** 11'4 x 10' (3.45m x 3.05m)

**Rear Garden** 

Tenure - Freehold

Council Tax - Band B