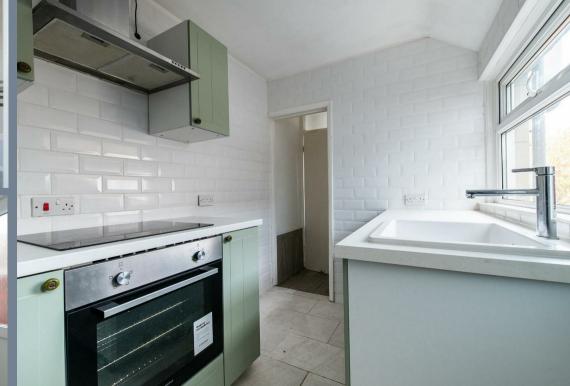

**Living Room** 11'2 x 10' (3.40m x 3.05m)

**Dining Room** 11'4 x 10' (3.45m x 3.05m)

**Kitchen** 8'4 x 6'3 (2.54m x 1.91m)

Lobby

**Ground Floor Bathroom** 6' x 5'1 (1.83m x 1.55m)

Landing

**Bedroom One** 11'4 x 10' (3.45m x 3.05m)