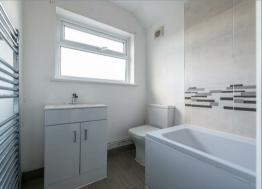

**Living Room** 11'2 x 10' (3.40m x 3.05m)

**Dining Room** 11'4 x 10' (3.45m x 3.05m)

**Kitchen** 8'4 x 6'3 (2.54m x 1.91m)

Lobby

**Ground Floor Bathroom** 6' x 5'1 (1.83m x 1.55m)

Landing

**Bedroom One** 11'4 x 10' (3.45m x 3.05m)