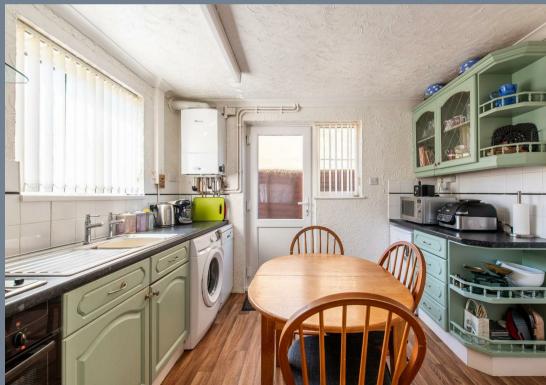

## **Entrance Hall**

**Living Room** 19' x 12' (5.79m x 3.66m)

**Kitchen/Diner** 11'8 x 10'4 (3.56m x 3.15m

Office/Utility/Store 8'1 x 5'2 (2.46m x 1.57m)