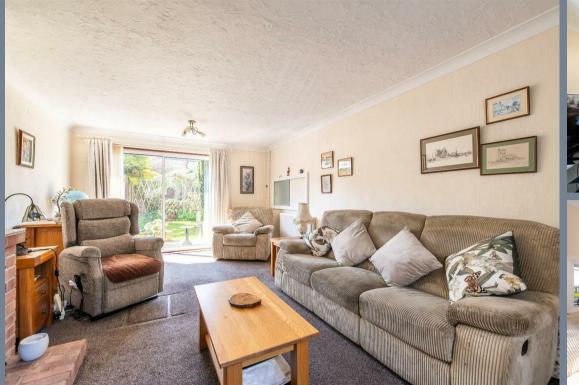

## **Entrance Hall**

**Living Room** 19' x 12' (5.79m x 3.66m)

**Kitchen/Diner** 11'8 x 10'4 (3.56m x 3.15m

Office/Utility/Store 8'1 x 5'2 (2.46m x 1.57m)