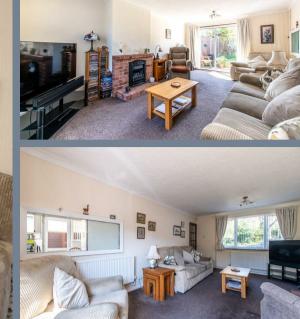

## **Entrance Hall**

**Living Room** 19' x 12' (5.79m x 3.66m)

**Kitchen/Diner** 11'8 x 10'4 (3.56m x 3.15m

Office/Utility/Store 8'1 x 5'2 (2.46m x 1.57m)