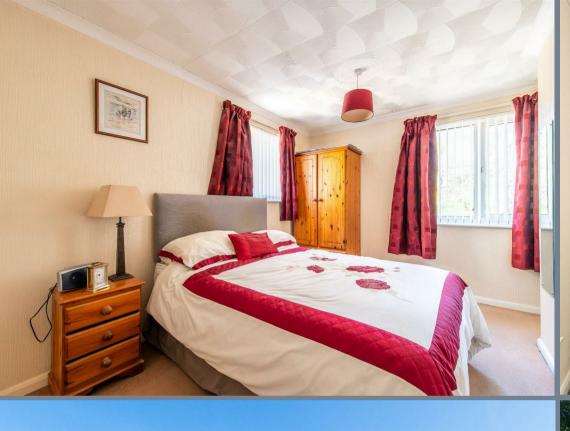

## Landing

Bedroom One

13' x 9'8 to cupboard (3.96m x 2.95m to cupboard)

**Bedroom Two** 11'10 x 11'5 (3.61m x 3.48m)

**Bedroom Three** 8'8 x 8'2 (2.64m x 2.49m)

Bathroom

Separate W.C.

Rear Garden 60' (18.29m)