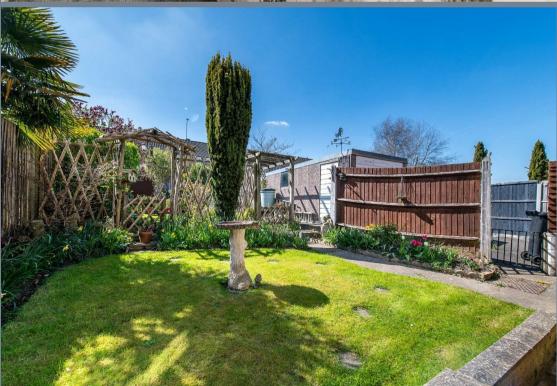

To the first floor there are three bedrooms a bathroom and separate toilet.

To the rear is a 60' garden which areas of lawn and mature shrubs and plants. To the side is a garage which is approached via a shared driveway.