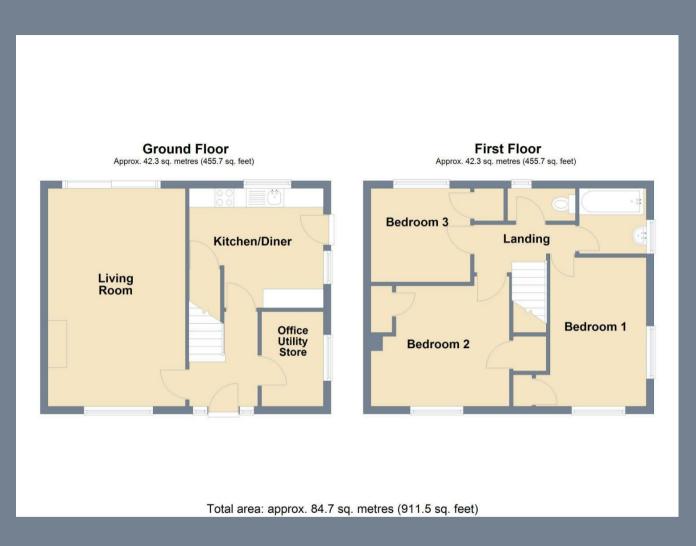

The Homes Group are delighted to present to the market this three bedroom semi-detached house with garage and shared driveway located in Gravesend and is offered with no forward chain.

The accommodation comprises of an entrance hall, a 19'  $\times$  12' living room, an 11'8  $\times$  10'4 kitchen/diner and an 8'1  $\times$  5'2 office/utility/store room on the ground floor.

To the first floor there are three bedrooms a bathroom and separate toilet.

To the rear is a 60' garden which areas of lawn and mature shrubs and plants. To the side is a garage which is approached via a shared driveway.

## **Entrance Hall**

**Living Room** 19' x 12' (5.79m x 3.66m)

**Kitchen/Diner** 11'8 x 10'4 (3.56m x 3.15m

Office/Utility/Store 8'1 x 5'2 (2.46m x 1.57m)

## Landing

Bedroom One

13' x 9'8 to cupboard (3.96m x 2.95m to cupboard)

**Bedroom Two** 11'10 x 11'5 (3.61m x 3.48m)

**Bedroom Three** 8'8 x 8'2 (2.64m x 2.49m)

Bathroom

Separate W.C.

Rear Garden 60' (18.29m)