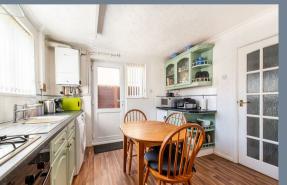

## **Entrance Hall**

**Living Room** 19' x 12' (5.79m x 3.66m)

**Kitchen/Diner** 11'8 x 10'4 (3.56m x 3.15m

Office/Utility/Store 8'1 x 5'2 (2.46m x 1.57m)