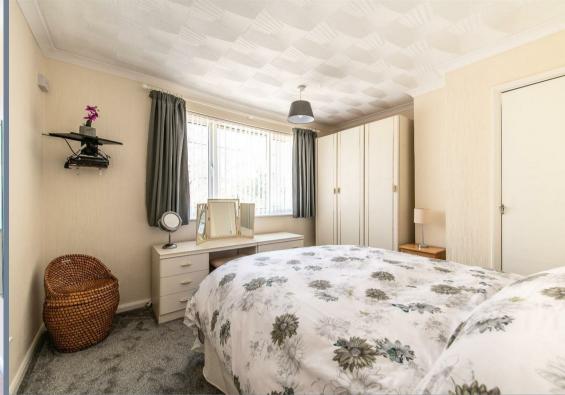

## Landing

Bedroom One

13' x 9'8 to cupboard (3.96m x 2.95m to cupboard)

**Bedroom Two** 11'10 x 11'5 (3.61m x 3.48m)

**Bedroom Three** 8'8 x 8'2 (2.64m x 2.49m)

Bathroom

Separate W.C.

Rear Garden 60' (18.29m)