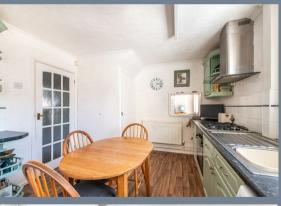

## **Entrance Hall**

**Living Room** 19' x 12' (5.79m x 3.66m)

**Kitchen/Diner** 11'8 x 10'4 (3.56m x 3.15m

Office/Utility/Store 8'1 x 5'2 (2.46m x 1.57m)