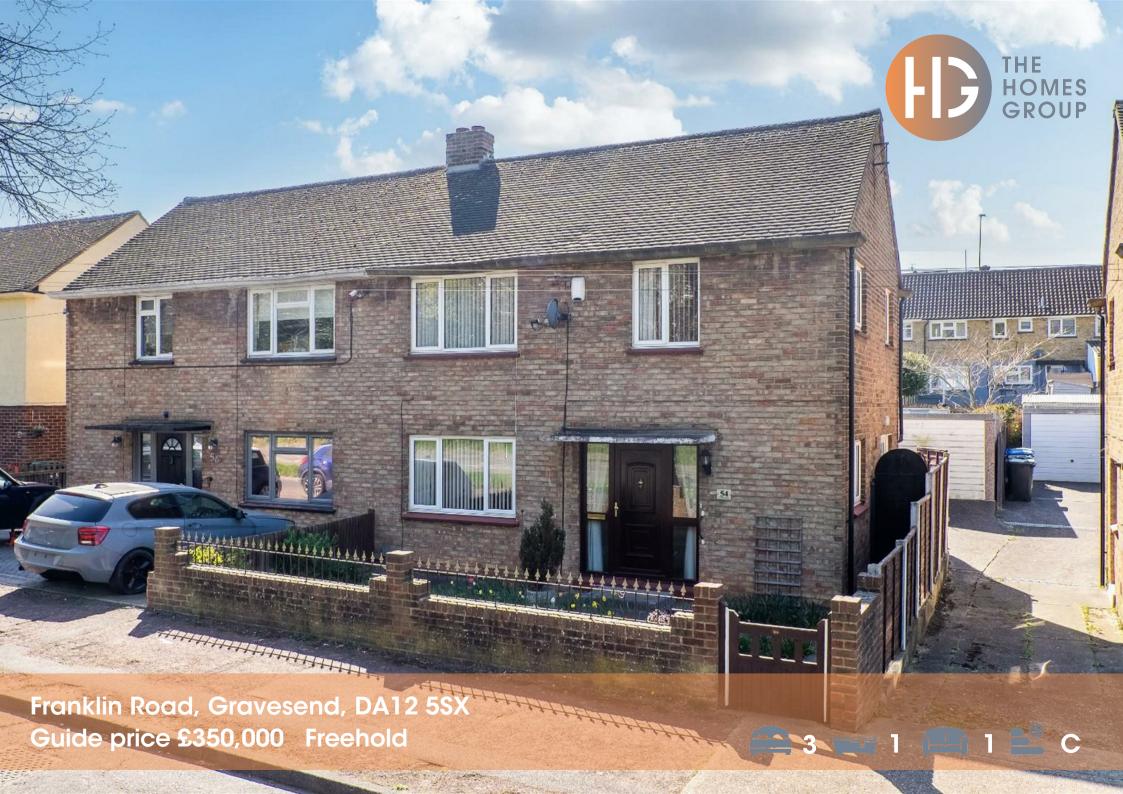

The Homes Group are delighted to present to the market this three bedroom semi-detached house with garage and shared driveway located in Gravesend and is offered with no forward chain.

The accommodation comprises of an entrance hall, a 19'  $\times$  12' living room, an 11'8  $\times$  10'4 kitchen/diner and an 8'1  $\times$  5'2 office/utility/store room on the ground floor.

Garage to Side

Tenure - Freehold

Council Tax - Band C