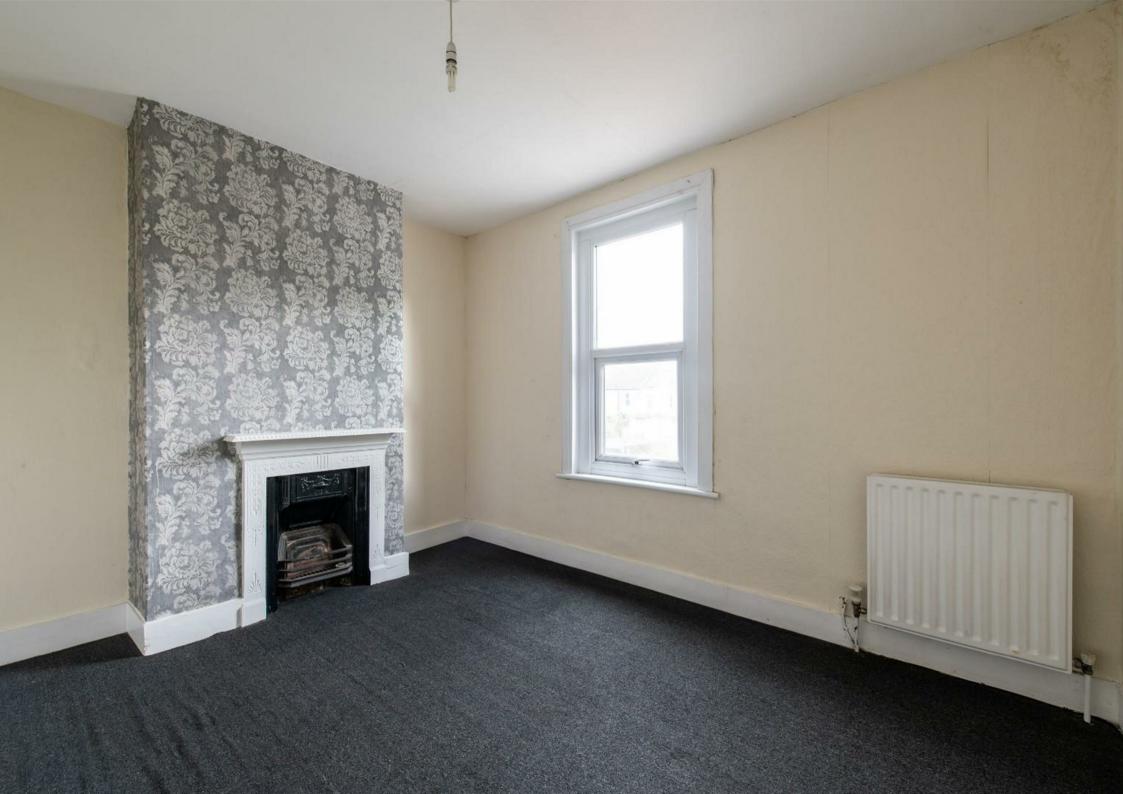

**Living Room** 11'7 x 10'2 (3.53m x 3.10m)

**Dining Room** 11'7 x 10' (3.53m x 3.05m)

**Kitchen** 8'6 x 6'4 (2.59m x 1.93m)

Lobby

**Ground Floor Bathroom** 

**Bedroom One** 11'7 x 10'2 (3.53m x 3.10m)

**Bedroom Two** 11'7 x 10' (3.53m x 3.05m)