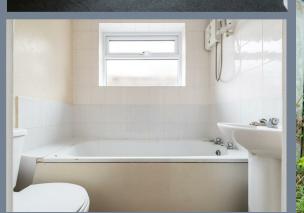

The accommodation comprises of a living room, dining room, kitchen and bathroom on the ground floor with two double bedrooms on the first floor. There is a garden to the rear and the property is offered with no forward chain.

**Living Room** 11'7 x 10'2 (3.53m x 3.10m)

**Dining Room** 11'7 x 10' (3.53m x 3.05m)

**Kitchen** 8'6 x 6'4 (2.59m x 1.93m)

Lobby

**Ground Floor Bathroom** 

**Bedroom One** 11'7 x 10'2 (3.53m x 3.10m)

**Bedroom Two** 11'7 x 10' (3.53m x 3.05m)