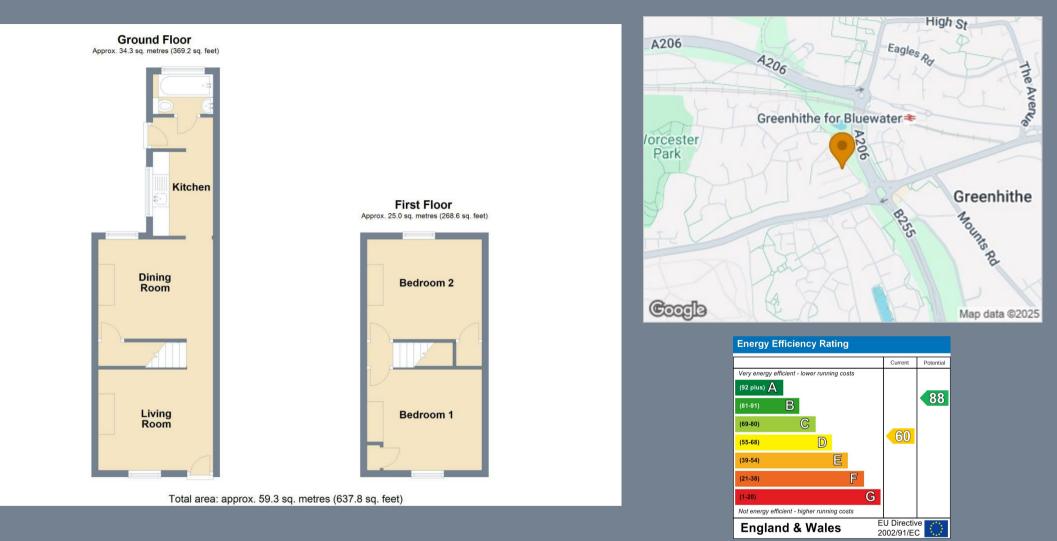

The accommodation comprises of a living room, dining room, kitchen and bathroom on the ground floor with two double bedrooms on the first floor. There is a garden to the rear and the property is offered with no forward chain.

**Living Room** 11'7 x 10'2 (3.53m x 3.10m)

**Dining Room** 11'7 x 10' (3.53m x 3.05m)

**Kitchen** 8'6 x 6'4 (2.59m x 1.93m)

Lobby

**Ground Floor Bathroom** 

**Bedroom One** 11'7 x 10'2 (3.53m x 3.10m)

**Bedroom Two** 11'7 x 10' (3.53m x 3.05m)

**Rear Garden** 45' (13.72m)

Tenure - Freehold

Council Tax - Band B