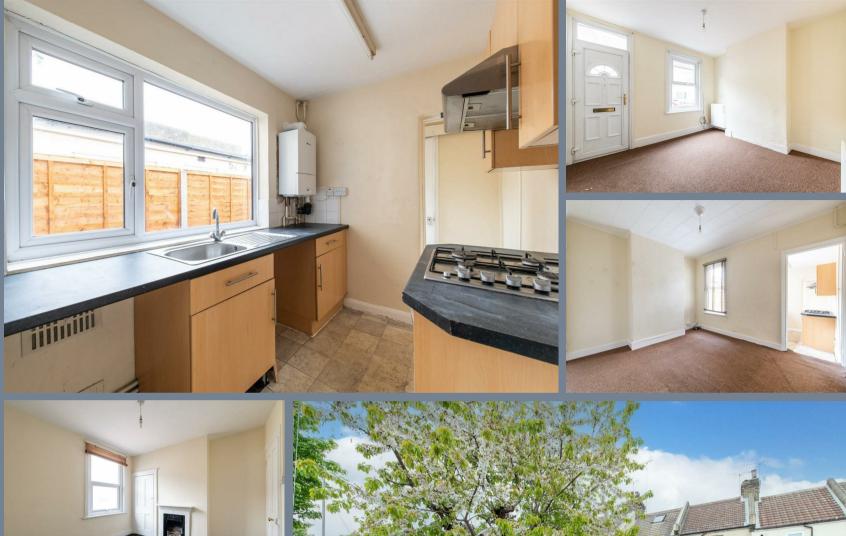

The accommodation comprises of a living room, dining room, kitchen and bathroom on the ground floor with two double bedrooms on the first floor. There is a garden to the rear and the property is offered with no forward chain.

**Living Room** 11'7 x 10'2 (3.53m x 3.10m)

**Dining Room** 11'7 x 10' (3.53m x 3.05m)

**Kitchen** 8'6 x 6'4 (2.59m x 1.93m)

Lobby

**Ground Floor Bathroom** 

**Bedroom One** 11'7 x 10'2 (3.53m x 3.10m)

**Bedroom Two** 11'7 x 10' (3.53m x 3.05m)