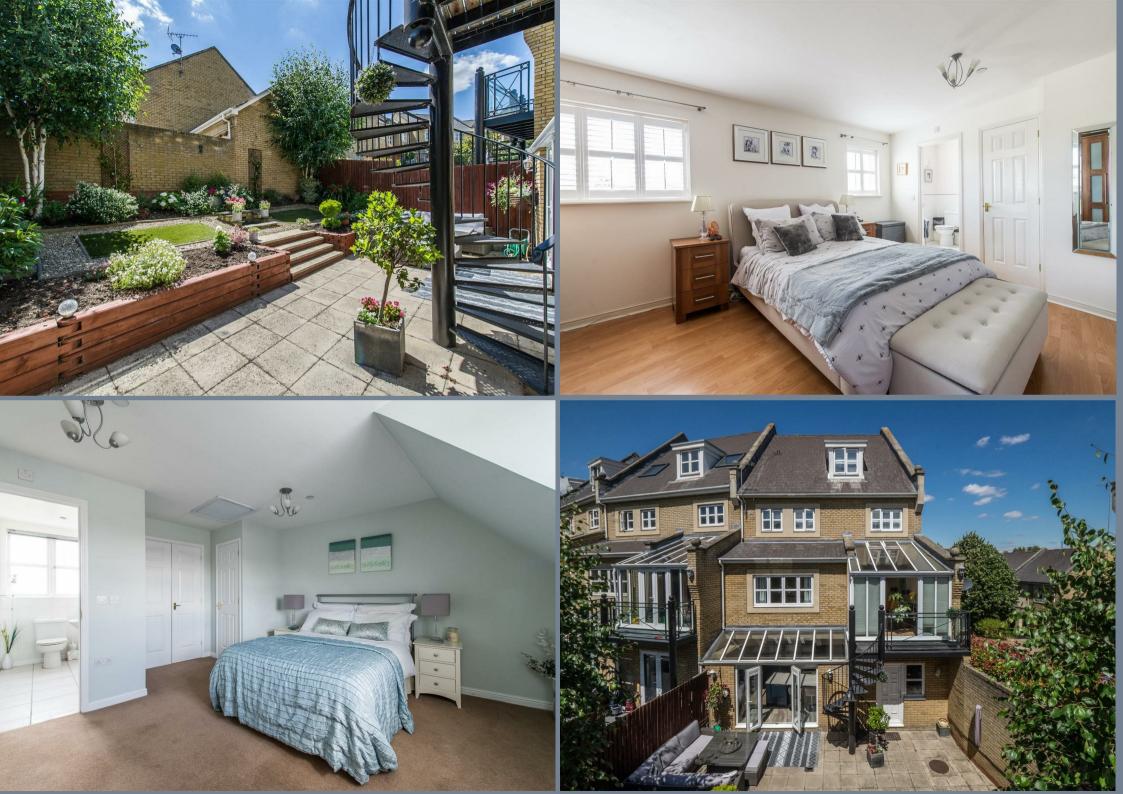

Kingfisher Drive, Greenhithe, DA9 9RT Guide price £550,000 Freehold 🚔 3 📷 3 🛄 2 ピ C

THE HOMES GROUP

HB

54545

The Homes Group are proud to offer this stunning and deceptively large, four storey family home to the market. Located on the popular Waterstone Park development in Greenhithe, this property is not only situated within close proximity of Greenhithe station and Bluewater but it is only a couple of miles of the High Speed trains at Ebbsfleet and the M25/A2 motorway network..

On the ground floor viewers are greeted by a spacious hall way which leads into the re-fitted kitchen/diner, utility room, cloakroom and 32' tandem length garage. The kitchen units are complimented with quartz worktops and a 6'8 x 3' central island unit with seating. The Kitchen/diner also has a partial glass ceiling and double doors that lead out into the private garden.

On the first floor is another cloakroom and the impressive 35'5 x 20' living room which has a balcony with spiral stair case that lead down into the garden. On the second floor are the main bedroom with fitted wardrobes and Ensuite shower room, the third bedroom and a family bathroom.

The top floor has the second bedroom with built in wardrobes and a very large shower room plus a 6'8 x 5'7 storage room too. This floor has been re-designed by other owners of this style house to turn the one bedroom into two bedrooms and retain the shower room.