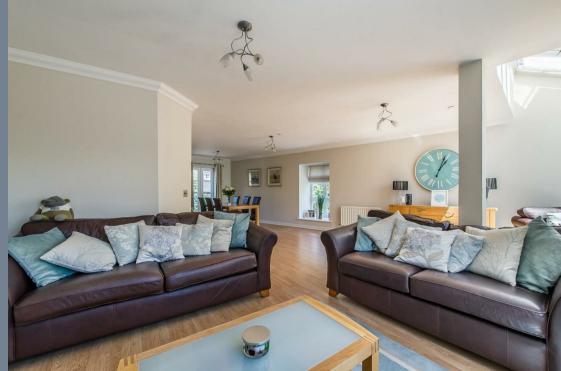

On the first floor is another cloakroom and the impressive 35'5 x 20' living room which has a balcony with spiral stair case that lead down into the garden. On the second floor are the main bedroom with fitted wardrobes and Ensuite shower room, the third bedroom and a family bathroom.

First Floor Landing

Living Room 35'5 x 24'9 widest points (10.80m x 7.54m widest points)

**Balcony** 10'9 x 5' (3.28m x 1.52m)

First Floor Cloakroom

Second Floor Landing

**Bedroom One** 17'6 x 14'4 (5.33m x 4.37