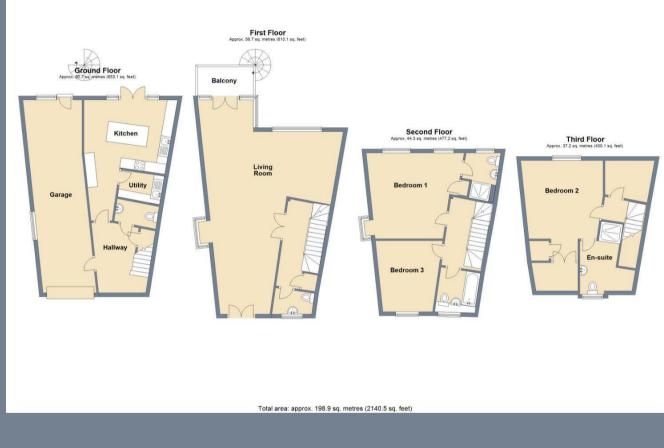

On the ground floor viewers are greeted by a spacious hall way which leads into the re-fitted kitchen/diner, utility room, cloakroom and 32' tandem length garage. The kitchen units are complimented with quartz worktops and a 6'8 x 3' central island unit with seating. The Kitchen/diner also has a partial glass ceiling and double doors that lead out into the private garden.

On the first floor is another cloakroom and the impressive 35'5 x 20' living room which has a balcony with spiral stair case that lead down into the garden. On the second floor are the main bedroom with fitted wardrobes and Ensuite shower room, the third bedroom and a family bathroom.

The top floor has the second bedroom with built in wardrobes and a very large shower room plus a 6'8 x 5'7 storage room too. This floor has been re-designed by other owners of this style house to turn the one bedroom into two bedrooms and retain the shower room.

## Entrance Hall

Ground Floor Cloakroom

**Kitchen / Diner** 19'9 narrowing to 11'5 x 14'7 (6.02m narrowing to 3.48m : 4.45m)

**Utility Room** 7'4 x 4'9 (2.24m x 1.

**Tandem Length Garage** 32' x 10' (9.75m x 3.05m)

First Floor Landing

Living Room 35'5 x 24'9 widest points (10.80m x 7.54m widest points)

**Balcony** 10'9 x 5' (3.28m x 1.52m)

First Floor Cloakroom

Second Floor Landing

**Bedroom One** 17'6 x 14'4 (5.33m x 4.37

**En-Suite Shower Room** 8'2 x 5'8 (2.49m x 1.73m)

**Bedroom Three** 12'2 x 12' (3.71m x 3.66m)

**Second floor Bathroom** 6'6 x 5'6 (1.98m x 1.68m)

Third Floor Landing

**Bedroom Two** 16'4 x 14'4 (4.98m x 4.37

**En-Suite Shower Room** 11' x 8'9 (3.35m x 2.67m)

**Storage Cupboard** 6'8 x 5'7 (2.03m x 1.70m)

**Rear Garden** 35' x 25' (10.67m x 7.62m)

6.2