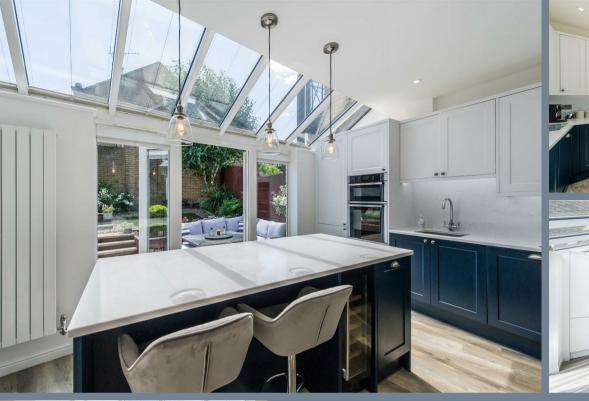

On the ground floor viewers are greeted by a spacious hall way which leads into the re-fitted kitchen/diner, utility room, cloakroom and 32' tandem length garage. The kitchen units are complimented with quartz worktops and a 6'8 x 3' central island unit with seating. The Kitchen/diner also has a partial glass ceiling and double doors that lead out into the private garden.

## Entrance Hall

Ground Floor Cloakroom

**Kitchen / Diner** 19'9 narrowing to 11'5 x 14'7 (6.02m narrowing to 3.48m : 4.45m)

**Utility Room** 7'4 x 4'9 (2.24m x 1.

**Tandem Length Garage** 32' x 10' (9.75m x 3.05m)