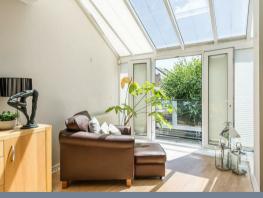

On the ground floor viewers are greeted by a spacious hall way which leads into the re-fitted kitchen/diner, utility room, cloakroom and 32' tandem length garage. The kitchen units are complimented with quartz worktops and a 6'8 x 3' central island unit with seating. The Kitchen/diner also has a partial glass ceiling and double doors that lead out into the private garden.