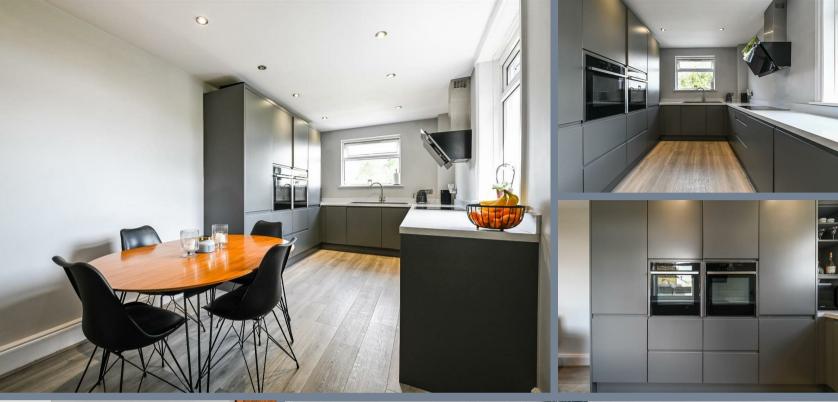

Upon entering the front door the spacious hall way offers access to the living room & sitting room which then opens to the contemporary kitchen/diner with its array of integrated appliances. On the first floor are the three bedrooms and a family bathroom. The rear garden is approximately 80' long and has a number of decked and patio areas, for optimal sun throughout the day, and is low maintenance thanks to artificial lawn.

# Kitchen/Diner

18' x 9' (5.49m x 2.74m)

Landing