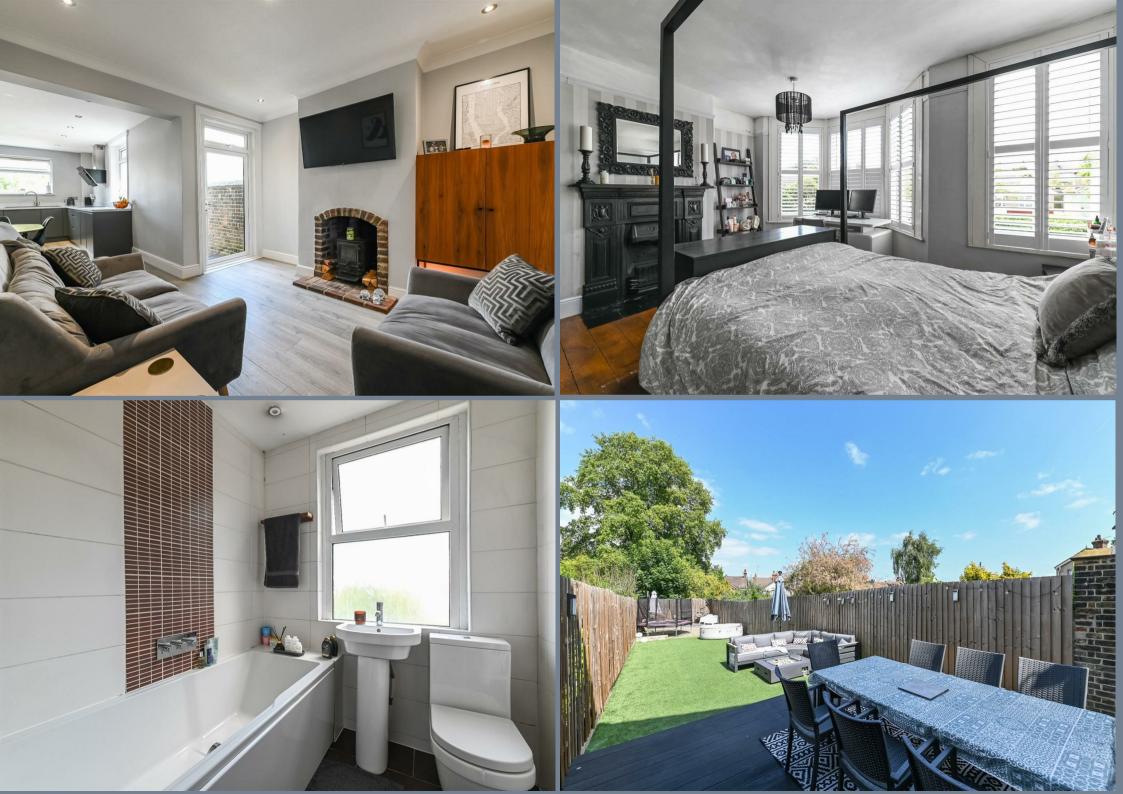

Upon entering the front door the spacious hall way offers access to the living room & sitting room which then opens to the contemporary kitchen/diner with its array of integrated appliances. On the first floor are the three bedrooms and a family bathroom. The rear garden is approximately 80' long and has a number of decked and patio areas, for optimal sun throughout the day, and is low maintenance thanks to artificial lawn.

## **Bedroom One**

 $14'1 \times 10'4$  extending to 12'9 into bay  $(4.29 \text{m} \times 3.15 \text{m} \text{ extending to } 3.89 \text{m} \text{ into bay })$ 

### Bathroom

6'3 x 5'9 (1.91m x 1.75m)

### Rear Garden

Tenure - Freehold

Council Tax - Band D