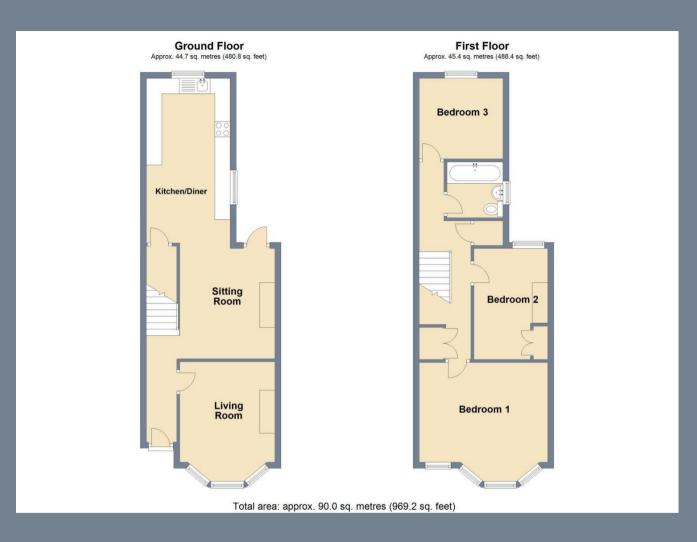

Upon entering the front door the spacious hall way offers access to the living room & sitting room which then opens to the contemporary kitchen/diner with its array of integrated appliances. On the first floor are the three bedrooms and a family bathroom. The rear garden is approximately 80' long and has a number of decked and patio areas, for optimal sun throughout the day, and is low maintenance thanks to artificial lawn.

## Living Room

13'1 into bay x 10'2 (3.99m into bay x 3.10m)

# Sitting Room

11'8 x 10'7 (3.56m x 3.23m)

# Kitchen/Diner

18' x 9' (5.49m x 2.74m)

Landing

## **Bedroom One**

 $14'1 \times 10'4$  extending to 12'9 into bay  $(4.29 \text{m} \times 3.15 \text{m} \text{ extending to } 3.89 \text{m} \text{ into bay })$ 

## **Bedroom Two**

11'8 x 8 (3.56m x 2.44m)

## **Bedroom Three**

9'1 x 8'8 (2.77m x 2.64m)

### Bathroom

6'3 x 5'9 (1.91m x 1.75m)