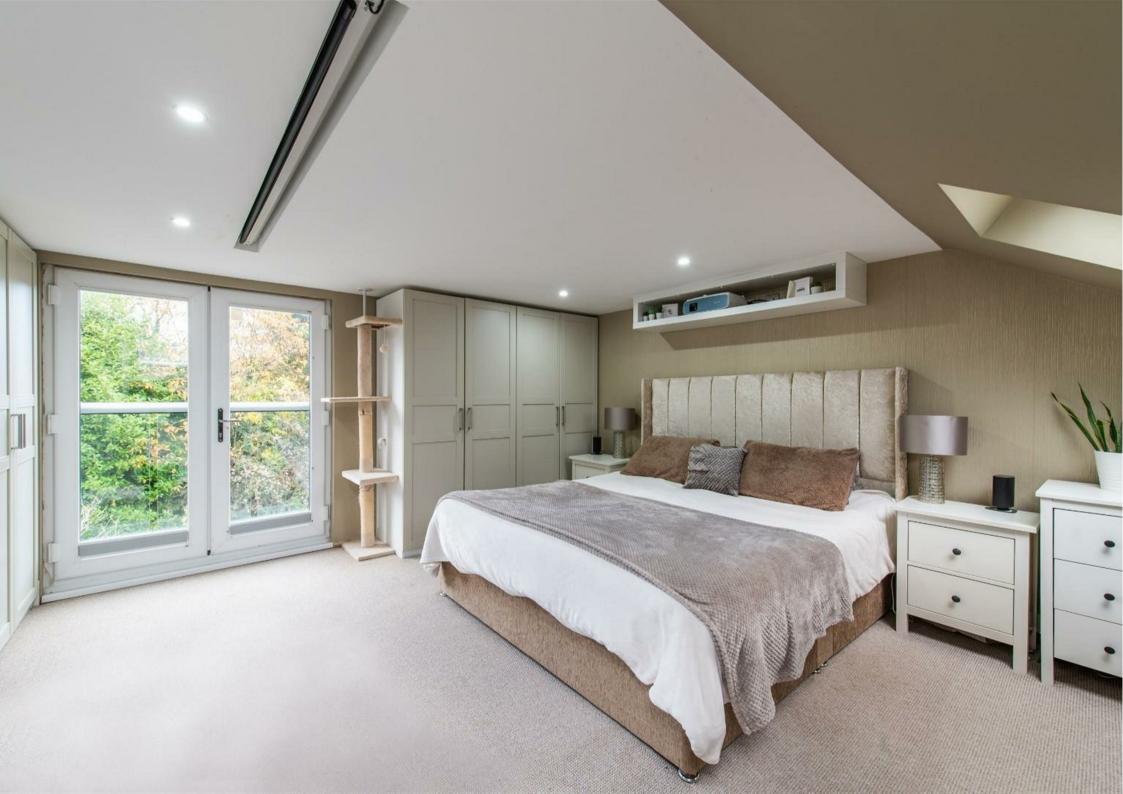

There has also been the addition of the 28' x 13' garden bar/games room which has its own set of bi-fold doors opening on to the artificial lawn of the garden area too.

Its not just downstairs area that has been re-designed, the first floor is now home to four good sized bedrooms and the family bathroom plus a unique winding staircase up to the master suite which has its own shower room, a recessed projector screen, plenty of built in wardrobes and a set of double doors with a glass Juliette balcony that overlook the park to the rear.

Family Bathroom 8'7 x 6'7 (2.62m x 2.01m)

Second Floor Landing

Master Bedroom 16'10 x 14'10 (5.13m x 4.52m)

**En-Suite Shower Room** 6'6 x 5' (1.98m x 1.52m)

**Rear Garden** 35' x 33'4 (10.67m x 10.16m)

Garden Bar/Games Room