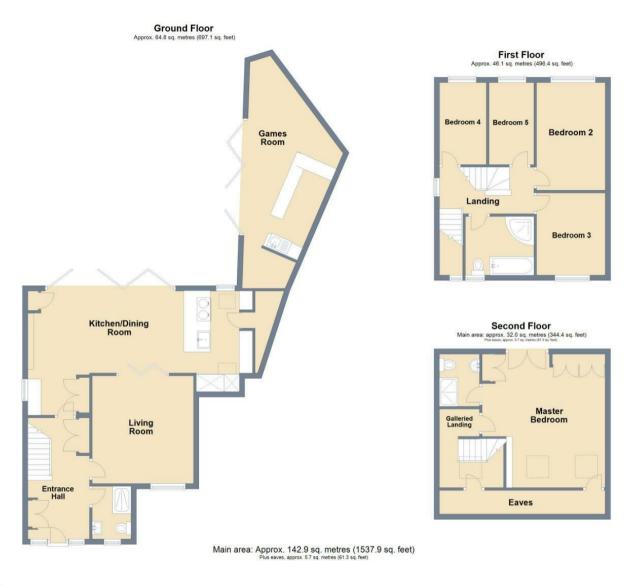

## Guide price £550,000

Entrance Hall 17' x 7'8 (5.18m x 2.34m)

Living Room 13'5 x 12'8 (4.09m x 3.86m)

Kitchen/Dining Room

27'3 x 15'6 narrowing to 10'3 (8.31m x 4.72m narrowing to 3.12m)

Ground Floor Shower Room 6'7 x 4'10 (2.01m x 1.47m)

First Floor Landing 13'1 x 6' (3.99m x 1.83m)

Bedroom Two 13'7 x 8'7 (4.14m x 2.62m)

Bedroom Three 10'3 x 8'7 (3.12m x 2.62m)

Bedroom Four 10'5 x 6 (3.18m x 1.83m)

Bedroom Five 10'5 x 5'10 (3.18m x 1.78m)

Family Bathroom 8'7 x 6'7 (2.62m x 2.01m)

Second Floor Landing

Master Bedroom 16'10 x 14'10 (5.13m x 4.52m)

**En-Suite Shower Room** 6'6 x 5' (1.98m x 1.52m)

**Rear Garden** 35' x 33'4 (10.67m x 10.16m)

Garden Bar/Games Room

28'7 x 13'3 at widest points (8.71m x 4.04m at widest points)

Front Garden & Driveway

Please contact The Homes Group Office on 01322 875000 if you wish to arrange a viewing appointment for this property or require further information.