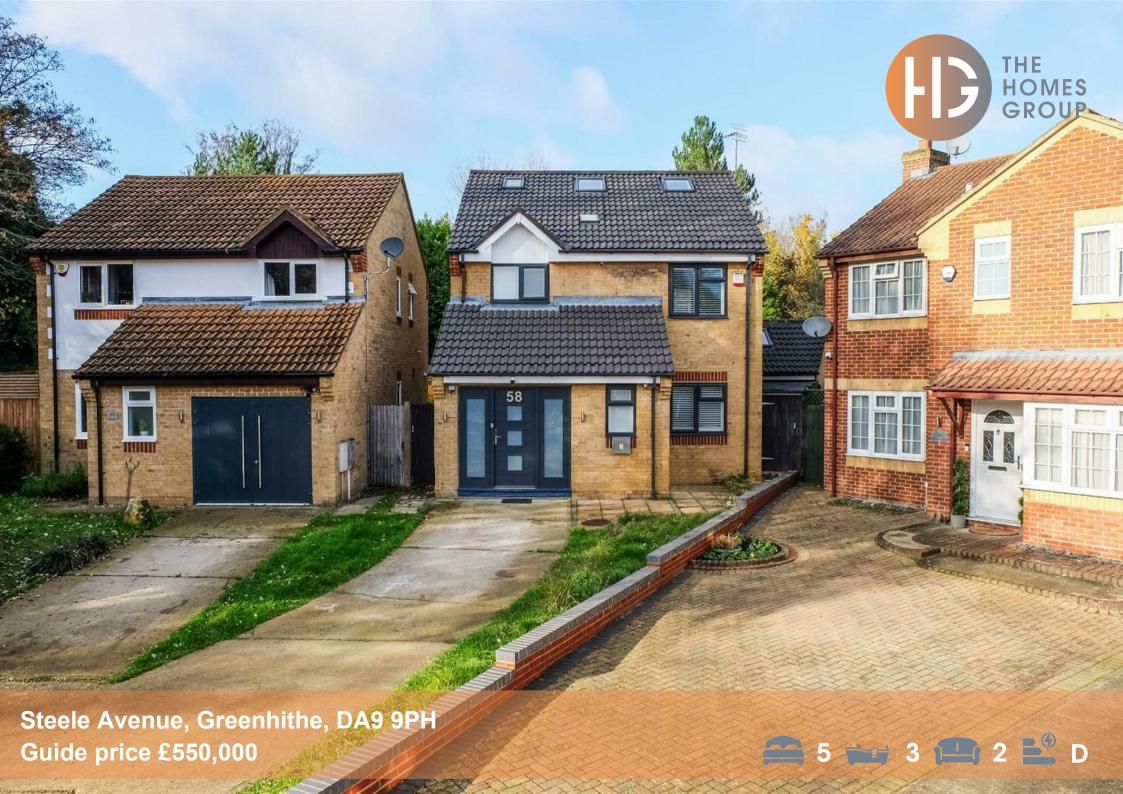

## Steele Avenue Greenhithe, DA9 9PH

- Five Double Bedrooms
- 13'5 x 12'8 Living Room
- 16'10 x 14'10 Master Bedroom
- Ground Floor Shower Room
- 35' x 33' Rear Garden

- 27'3 x 15'6 Kitchen/Dining Room
- 28'7 x 13'3 Garden Bar/Games Room
- En-Suite to Master Bedroom
- First Floor Bathroom
- Off Road Parking for Three Cars

Guide Price £550,000 - £600,000. The Homes Group are delighted to present to the market this beautifully presented five bedroom detached family home situated overlooking parkland to the rear and located on the popular Worcester Park development in Greenhithe.