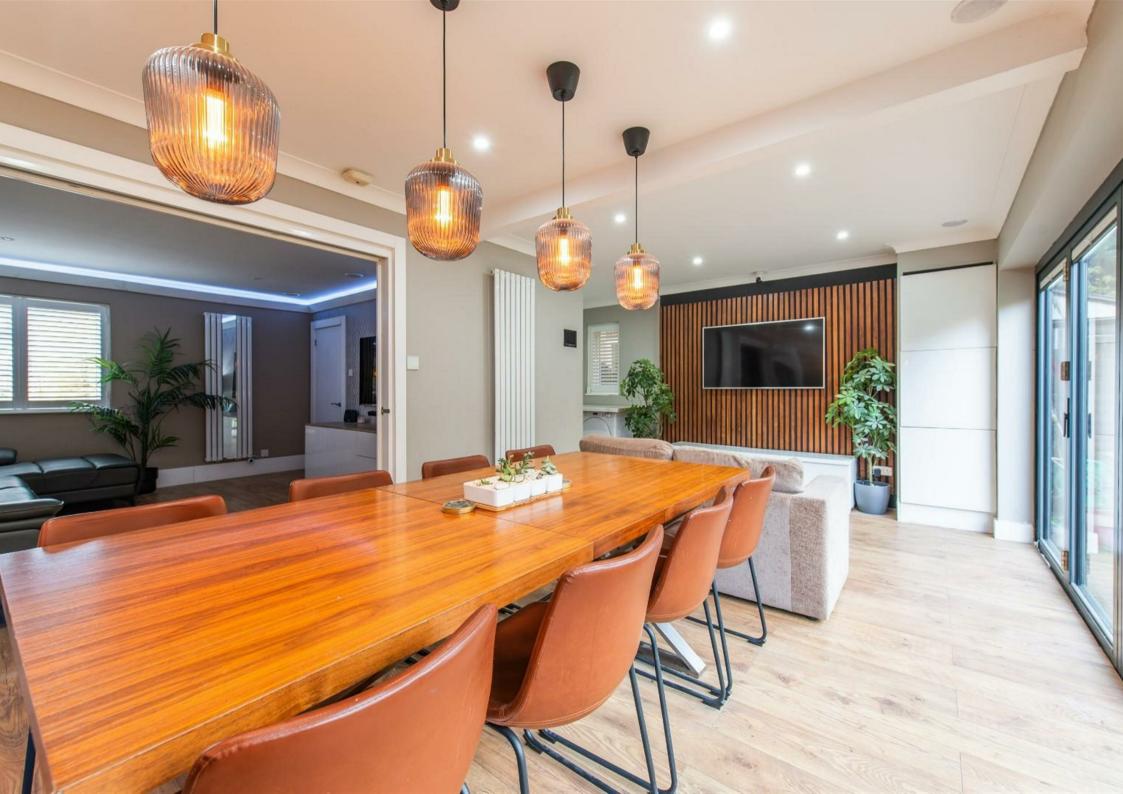

The property has been re-designed, extended and refurbished by the current owners to provide an abundance of living and entertaining space throughout the ground floor and into the rear garden.

The open plan kitchen/dining room has 16' bi-folding doors that open out into the garden and bi-folding doors to the living room too offering an enormous space for family and social gatherings.