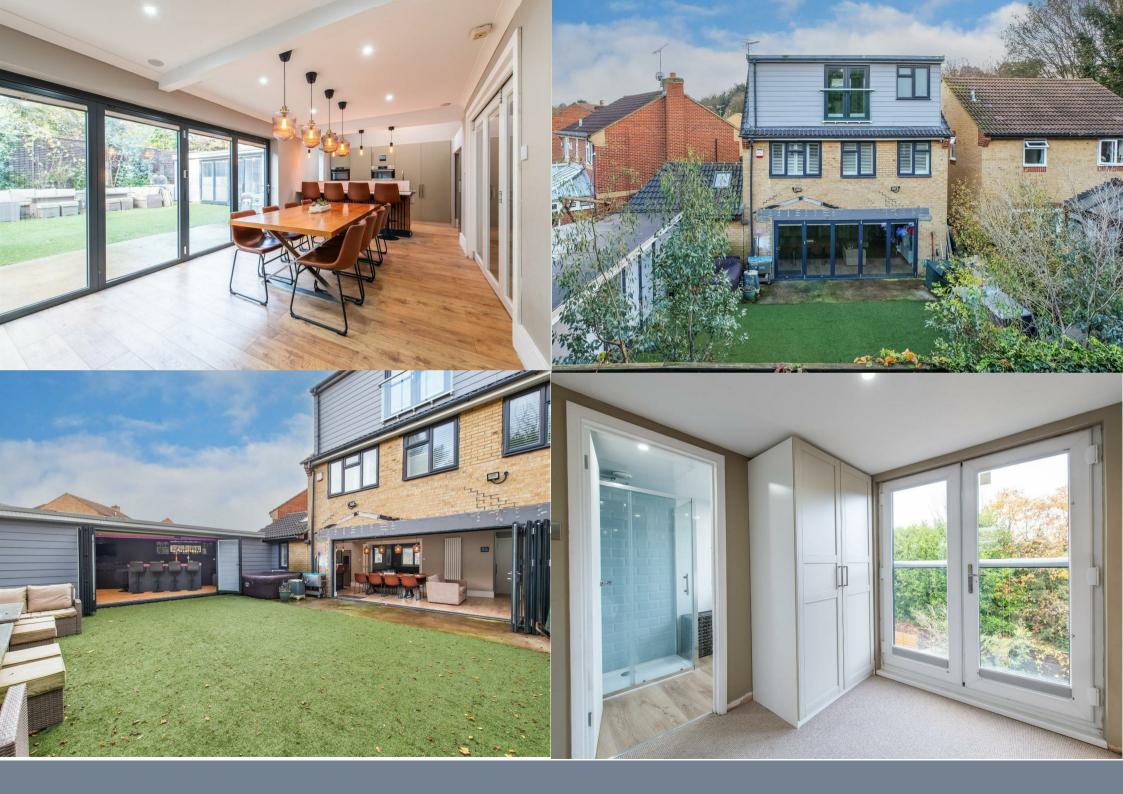

The property has been re-designed, extended and refurbished by the current owners to provide an abundance of living and entertaining space throughout the ground floor and into the rear garden.

The open plan kitchen/dining room has 16' bi-folding doors that open out into the garden and bi-folding doors to the living room too offering an enormous space for family and social gatherings.

There has also been the addition of the 28' x 13' garden bar/games room which has its own set of bi-fold doors opening on to the artificial lawn of the garden area too.

Its not just downstairs area that has been re-designed, the first floor is now home to four good sized bedrooms and the family bathroom plus a unique winding staircase up to the master suite which has its own shower room, a recessed projector screen, plenty of built in wardrobes and a set of double doors with a glass Juliette balcony that overlook the park to the rear.

Family Bathroom 8'7 x 6'7 (2.62m x 2.01m)

Second Floor Landing

Master Bedroom 16'10 x 14'10 (5.13m x 4.52m)

**En-Suite Shower Room** 6'6 x 5' (1.98m x 1.52m)

**Rear Garden** 35' x 33'4 (10.67m x 10.16m)

Garden Bar/Games Room

28'7 x 13'3 at widest points (8.71m x 4.04m at widest points)

Front Garden & Driveway

Please contact The Homes Group Office on 01322 875000 if you wish to arrange a viewing appointment for this property or require further information.