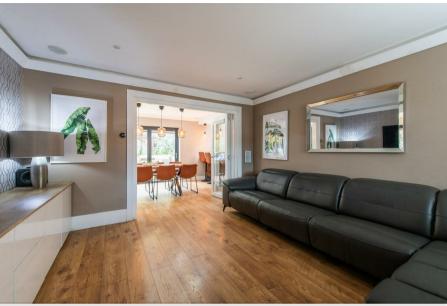

The property has been re-designed, extended and refurbished by the current owners to provide an abundance of living and entertaining space throughout the ground floor and into the rear garden.

The open plan kitchen/dining room has 16' bi-folding doors that open out into the garden and bi-folding doors to the living room too offering an enormous space for family and social gatherings.

## Guide price £550,000

Entrance Hall 17' x 7'8 (5.18m x 2.34m)

Living Room 13'5 x 12'8 (4.09m x 3.86m)

Kitchen/Dining Room

27'3 x 15'6 narrowing to 10'3 (8.31m x 4.72m narrowing to 3.12m)

Ground Floor Shower Room 6'7 x 4'10 (2.01m x 1.47m)