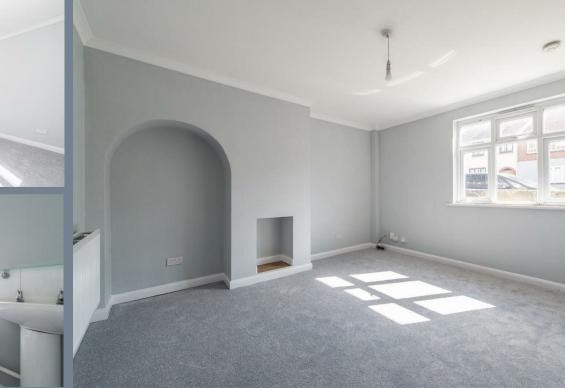

Upstairs there are three bedrooms and the bathroom. there is a 70' garden to the rear and a front garden which could be landscaped to provide off road parking subject to local authority planning permission.

## **Entrance Hall**

**Living Room** 13'1 x 13' (3.99m x 3.96m)

**Kitchen** 13'1 x 9'6 (3.99m x 2.90m)

Cloakroom

Landing

**Bedroom One** 13'3 x 9'10 (4.04m x 3.00m)

**Bedroom Two** 9'7 x 8' (2.92m x 2.44m)

**Bedroom Three** 9'9 x 6' (2.97m x 1.83m