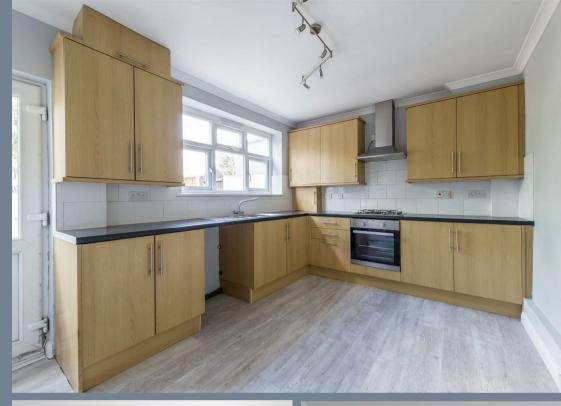

The entrance hall leads into the living room which in turn leads through to the modern kitchen and cloakroom to the rear. There is a built in oven and hob, space for a fridge freezer and plumbing for a washing machine in the kitchen plus a large under stairs storage cupboard.

## **Entrance Hall**

**Living Room** 13'1 x 13' (3.99m x 3.96m)

**Kitchen** 13'1 x 9'6 (3.99m x 2.90m)

Cloakroom

Landing

**Bedroom One** 13'3 x 9'10 (4.04m x 3.00m)

**Bedroom Two** 9'7 x 8' (2.92m x 2.44m)

**Bedroom Three** 9'9 x 6' (2.97m x 1.83m