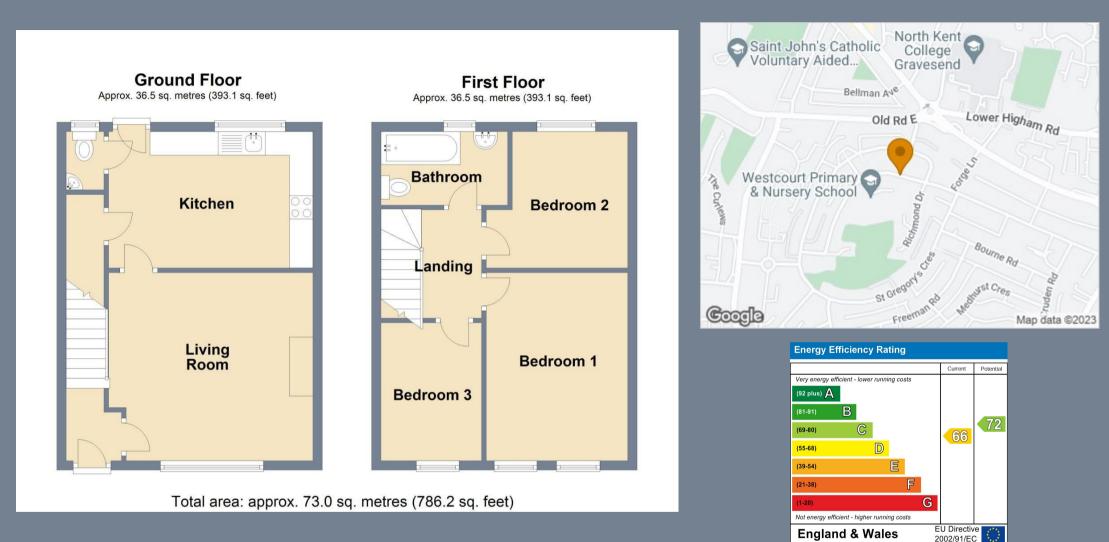

Upstairs there are three bedrooms and the bathroom. there is a 70' garden to the rear and a front garden which could be landscaped to provide off road parking subject to local authority planning permission.

## **Entrance Hall**

**Living Room** 13'1 x 13' (3.99m x 3.96m)

**Kitchen** 13'1 x 9'6 (3.99m x 2.90m)

Cloakroom

Landing

**Bedroom One** 13'3 x 9'10 (4.04m x 3.00m)

**Bedroom Two** 9'7 x 8' (2.92m x 2.44m)

**Bedroom Three** 9'9 x 6' (2.97m x 1.83m

**Bathroom** 7'10 x 5'10 (2.39m x 1.78m)

**Rear Garden** 70' (21.34m)

Front Garden

Tenure - Freehold

Council Tax - Band B