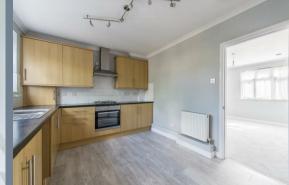

The entrance hall leads into the living room which in turn leads through to the modern kitchen and cloakroom to the rear. There is a built in oven and hob, space for a fridge freezer and plumbing for a washing machine in the kitchen plus a large under stairs storage cupboard.

## **Entrance Hall**

**Living Room** 13'1 x 13' (3.99m x 3.96m)

**Kitchen** 13'1 x 9'6 (3.99m x 2.90m)

Cloakroom

Landing

**Bedroom One** 13'3 x 9'10 (4.04m x 3.00m)

**Bedroom Two** 9'7 x 8' (2.92m x 2.44m)

**Bedroom Three** 9'9 x 6' (2.97m x 1.83m