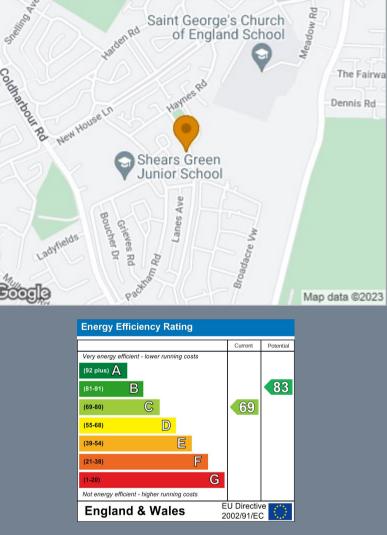

The property is located for both Shears Green and Cecil Road Primary Schools, St Georges Senior School, as well as local shops and supermarkets. The A2 is a couple of minutes drive away and there are bus routes into Gravesend Town Centre and Bluewater plus Gravesend Railway station provides a 30 minute journey into London St Pancras via the High Speed service.