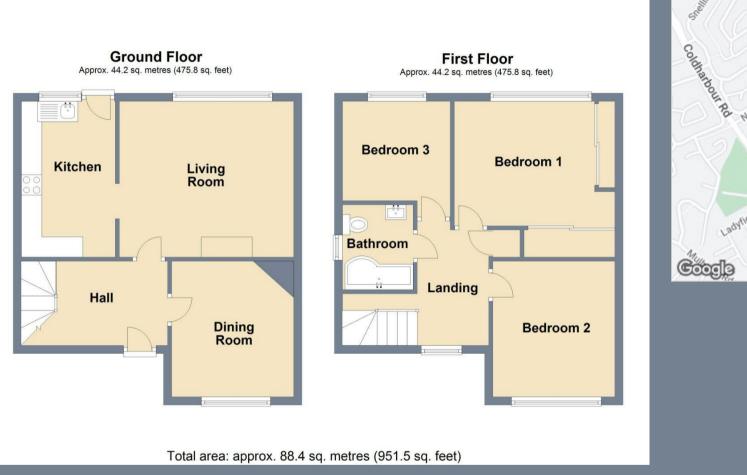

Entrance Hall 11'10 x 6'10 (3.61m x 2.08m)

**Dining Room** 11' x 9'10 (3.35m x 3.00m)

**Living Room** 14'2 x 12'7 (4.32m x 3.84m)

**Kitchen** 12'7 x 7'6 (3.84m x 2.29m)

Landing 11'9 x 9'4 (3.58m x 2.84m)

**Bedroom One** 13'1 x 10'7 (3.99m x 3.23m)

**Bedroom Two** 11' x 9'10 (3.35m x 3.00m)

**Bedroom Three** 9'7 x 8'8 (2.92m x 2.64m)

Bathroom

**Rear Garden** 80' (24.38m)

Front Garden

Tenure - Freehold

Council Tax - Band C