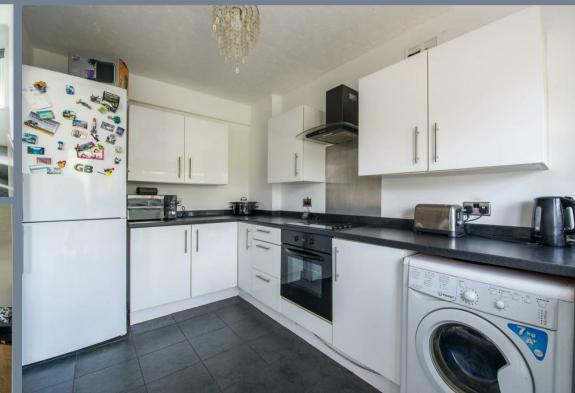

Entrance Hall 11'10 x 6'10 (3.61m x 2.08m)

**Dining Room** 11' x 9'10 (3.35m x 3.00m)

**Living Room** 14'2 x 12'7 (4.32m x 3.84m)

**Kitchen** 12'7 x 7'6 (3.84m x 2.29m)

Landing 11'9 x 9'4 (3.58m x 2.84m)

**Bedroom One** 13'1 x 10'7 (3.99m x 3.23m)