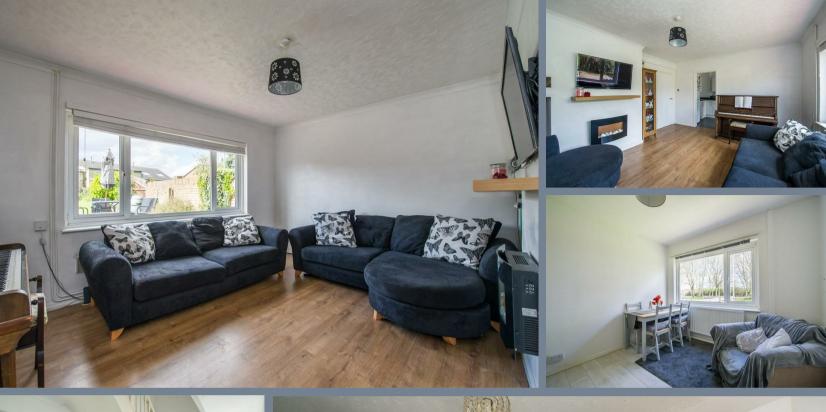

Entrance Hall 11'10 x 6'10 (3.61m x 2.08m)

**Dining Room** 11' x 9'10 (3.35m x 3.00m)

**Living Room** 14'2 x 12'7 (4.32m x 3.84m)

**Kitchen** 12'7 x 7'6 (3.84m x 2.29m)

Landing 11'9 x 9'4 (3.58m x 2.84m)

**Bedroom One** 13'1 x 10'7 (3.99m x 3.23m)