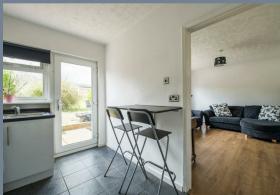

Entrance Hall 11'10 x 6'10 (3.61m x 2.08m)

**Dining Room** 11' x 9'10 (3.35m x 3.00m)

**Living Room** 14'2 x 12'7 (4.32m x 3.84m)

**Kitchen** 12'7 x 7'6 (3.84m x 2.29m)

Landing 11'9 x 9'4 (3.58m x 2.84m)

**Bedroom One** 13'1 x 10'7 (3.99m x 3.23m)