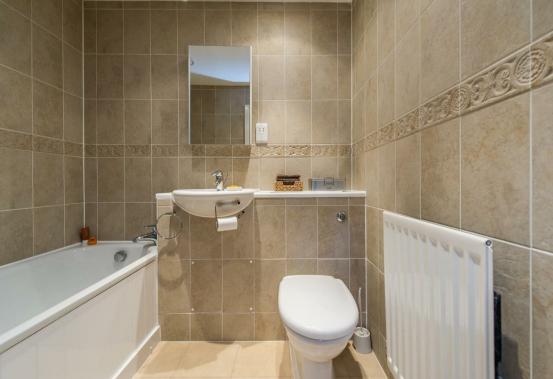

Master Bedroom

10'11 x 10'11 (3.33m x 3.33m)

**En-suite** 

**Bedroom Two** 

14'10 x 8'6 (4.52m x 2.59m)

Bathroom

6'6 x 5'7 (1.98m x 1.70m)

**Undercroft Parking** 