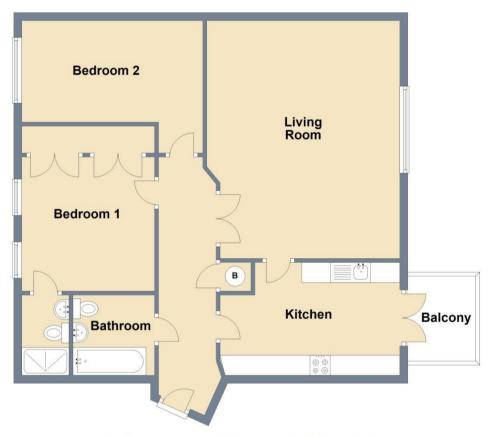

## **Entrance Hall**

20'11 x 4'8 (6.38m x 1.42m)

Living Room

19'5 x 15'10 (5.92m x 4.83m)

Kitchen

14'8 x 9'3 (4.47m x 2.82m)

Balcony

6'11 x 5'11 (2.11m x 1.80m)

Master Bedroom

10'11 x 10'11 (3.33m x 3.33m)

**En-suite** 

**Bedroom Two** 

14'10 x 8'6 (4.52m x 2.59m)

Bathroom

6'6 x 5'7 (1.98m x 1.70m)

**Undercroft Parking** 

## **Upper Floor**

Approx. 84.5 sq. metres (909.4 sq. feet)

Total area: approx. 84.5 sq. metres (909.4 sq. feet)