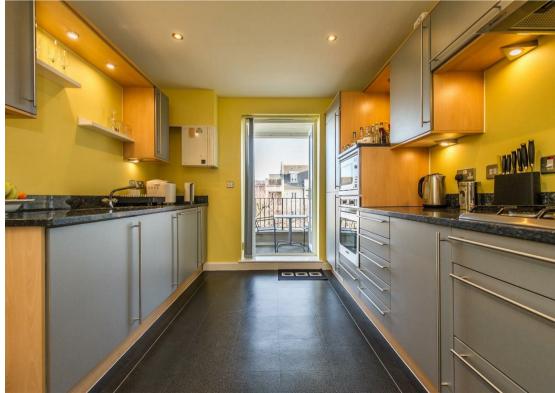

Set within the award winning Ingress Park development is this very well presented apartment. Just a short stroll to the River Thames with views of the river, tree-lined boulevard and Ingress Abbey. Located on the upper floor with lift facilities is a spacious apartment which offers generously sized accommodation throughout. The living room benefits from a feature window which opens to offer fresh air and tree top views. The well appointed kitchen has a variety of integrated appliances and double doors leading to the balcony, the ideal setting for your early morning coffee or evening meal. The two bedrooms are doubles with the master bedroom having an en-suite shower room and an array of built in wardrobes. The second bedroom is generously sized with enough room for a home office in addition to the standard bedroom furniture. The apartment also benefits from a main bathroom, spacious entrance hall and secure parking. This would make the perfect downsize move thanks to the generous accommodation throughout plus the superb setting. Ingress Park is a wonderful place to live with its own heritage trail, historic buildings and riverside paths plus a great community feel so if you fancy joining in with the fitness enthusiasts or being part of the various events, such as the Ingress Park fun day and regatta, there is a lot on offer for all ages.

## **Entrance Hall**

20'11 x 4'8 (6.38m x 1.42m)

Living Room

19'5 x 15'10 (5.92m x 4.83m)

Kitchen

14'8 x 9'3 (4.47m x 2.82m)

Balcony

6'11 x 5'11 (2.11m x 1.80m)