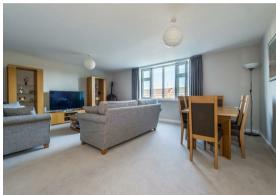

Set within the award winning Ingress Park development is this very well presented apartment. Just a short stroll to the River Thames with views of the river, tree-lined boulevard and Ingress Abbey. Located on the upper floor with lift facilities is a spacious apartment which offers generously sized accommodation throughout. The living room benefits from a feature window which opens to offer fresh air and tree top views. The well appointed kitchen has a variety of integrated appliances and double doors leading to the balcony, the ideal setting for your early morning coffee or evening meal. The two bedrooms are doubles with the master bedroom having an en-suite shower room and an array of built in wardrobes. The second bedroom is generously sized with enough room for a home office in addition to the standard bedroom furniture. The apartment also benefits from a main bathroom, spacious entrance hall and secure parking. This would make the perfect downsize move thanks to the generous accommodation throughout plus the superb setting. Ingress Park is a wonderful place to live with its own heritage trail, historic buildings and riverside paths plus a great community feel so if you fancy joining in with the fitness enthusiasts or being part of the various events, such as the Ingress Park fun day and regatta, there is a lot on offer for all ages.

## **Entrance Hall**

20'11 x 4'8 (6.38m x 1.42m)

Living Room

19'5 x 15'10 (5.92m x 4.83m)

Kitchen

14'8 x 9'3 (4.47m x 2.82m)

Balcony

6'11 x 5'11 (2.11m x 1.80m)