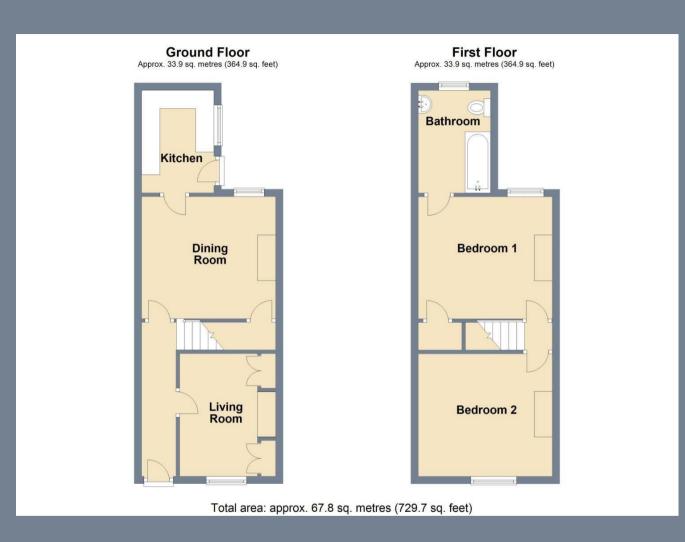

## **Entrance Hall**

**Living Room** 11' x 8'7 (3.35m x 2.62m)

**Dining Room** 11'9 x 10'9 (3.58m x 3.28m)

**Kitchen** 9'3 x 6'6 (2.82m x 1.98m)

## Landing

**Bedroom One** 11'9 x 11' (3.58m x 3.35m)

**Bedroom Two** 11'8 x 11'1 (3.56m x 3.38m)

**Bathroom** 9'3 x 6'5 (2.82m x 1.96m)

Rear Garden 40' plus parking area (12.19m plus parking area)

Parking to Rear