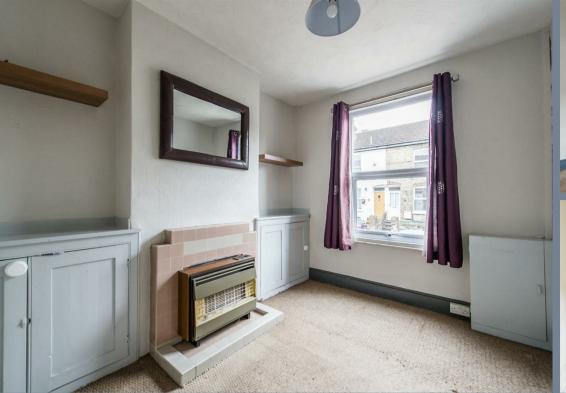

## **Entrance Hall**

**Living Room** 11' x 8'7 (3.35m x 2.62m)

**Dining Room** 11'9 x 10'9 (3.58m x 3.28m)

**Kitchen** 9'3 x 6'6 (2.82m x 1.98m)