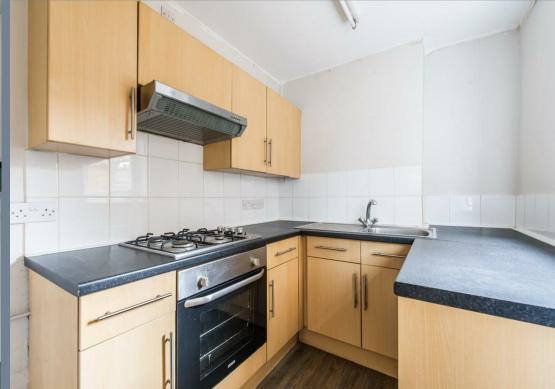

## **Entrance Hall**

**Living Room** 11' x 8'7 (3.35m x 2.62m)

**Dining Room** 11'9 x 10'9 (3.58m x 3.28m)

**Kitchen** 9'3 x 6'6 (2.82m x 1.98m)