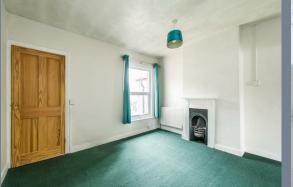

## **Entrance Hall**

**Living Room** 11' x 8'7 (3.35m x 2.62m)

**Dining Room** 11'9 x 10'9 (3.58m x 3.28m)

**Kitchen** 9'3 x 6'6 (2.82m x 1.98m)