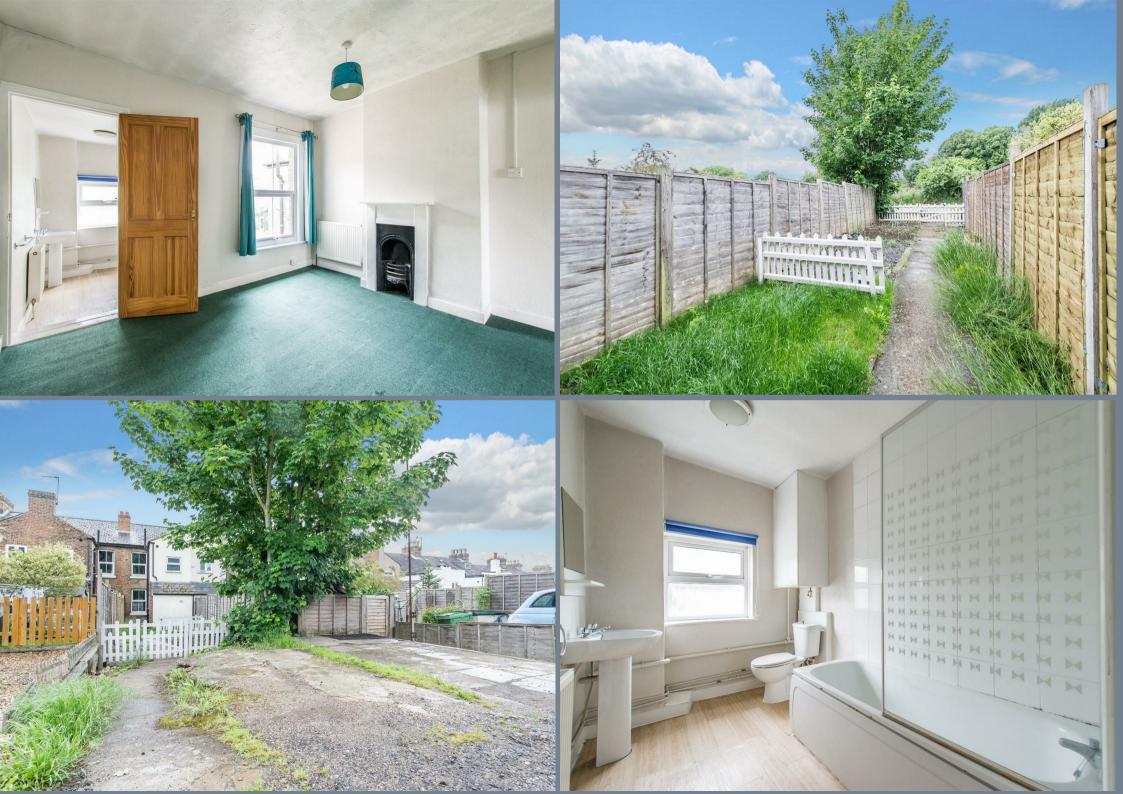

## Landing

**Bedroom One** 11'9 x 11' (3.58m x 3.35m)

**Bedroom Two** 11'8 x 11'1 (3.56m x 3.38m)

**Bathroom** 9'3 x 6'5 (2.82m x 1.96m)

Rear Garden 40' plus parking area (12.19m plus parking area)

Parking to Rear