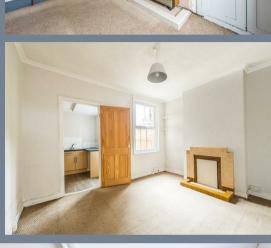

## **Entrance Hall**

**Living Room** 11' x 8'7 (3.35m x 2.62m)

**Dining Room** 11'9 x 10'9 (3.58m x 3.28m)

**Kitchen** 9'3 x 6'6 (2.82m x 1.98m)

## Landing

**Bedroom One** 11'9 x 11' (3.58m x 3.35m)

**Bedroom Two** 11'8 x 11'1 (3.56m x 3.38m)

**Bathroom** 9'3 x 6'5 (2.82m x 1.96m)

Rear Garden 40' plus parking area (12.19m plus parking area)

Parking to Rear