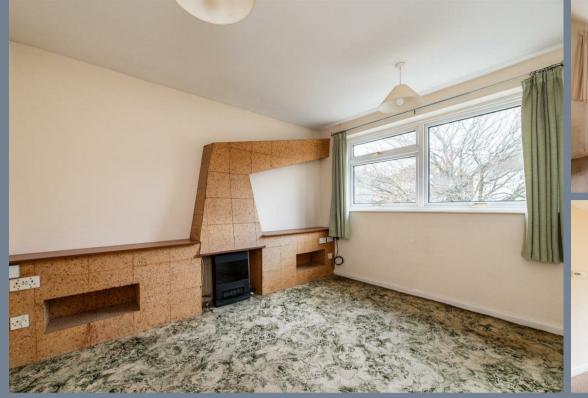

## **Entrance Hall**

Kitchen

7'4 x 5'10 (2.24m x 1.78m)

Lounge

11'10 x 10'6 (3.61m x 3.20m)

**Bedroom One** 

11'11 x 10'6 (3.63m x 3.20m)

Bedroom Two