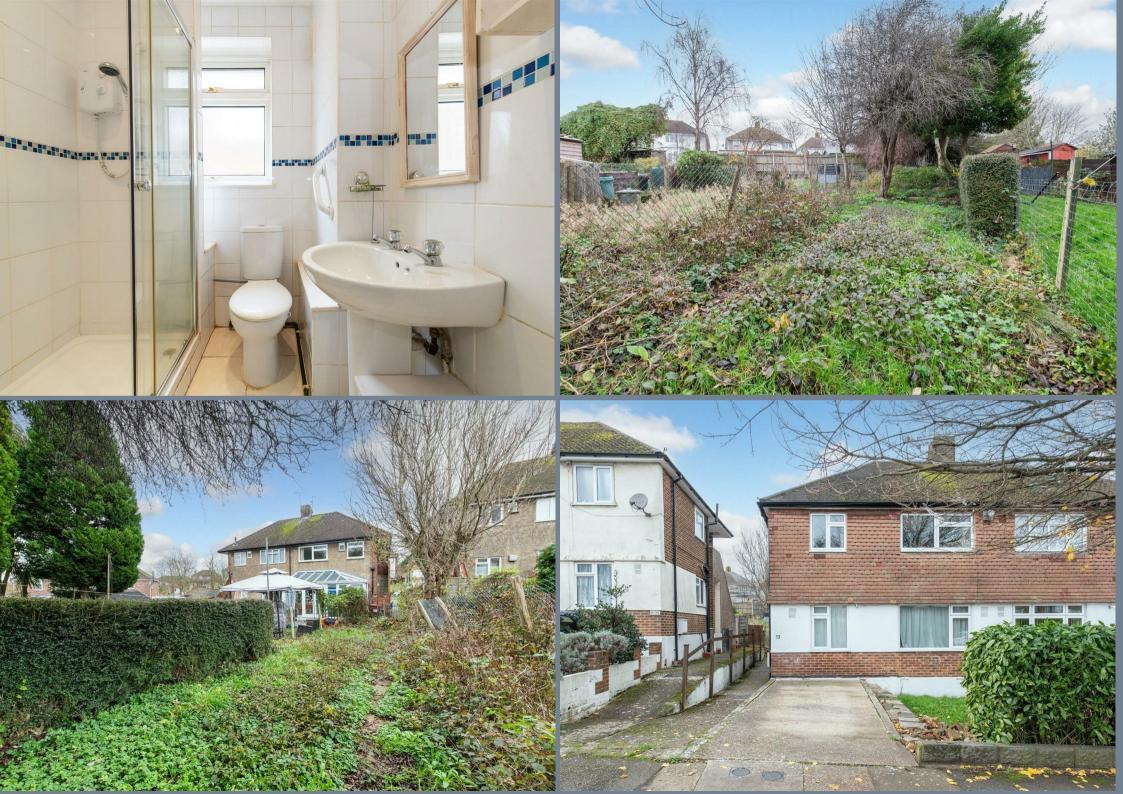

Approximately 925 years remaining lease - details to be verified by sellers solicitor.

Benefits include: Two bedrooms, a large reception room, fitted kitchen, shower room with white suite, double glazing, central heating, its own good size rear garden (in need of work) and loft storage. Offered VACANT with NO FORWARD CHAIN.

9'4 x 8'8 (2.84m x 2.64m)

Shower Room

6'0" x 5'8" (measurements at widest points) (1.85m x 1.75m (measurements at widest points))

Rear Garden

Tenure: Leasehold

Council Tax: Band B