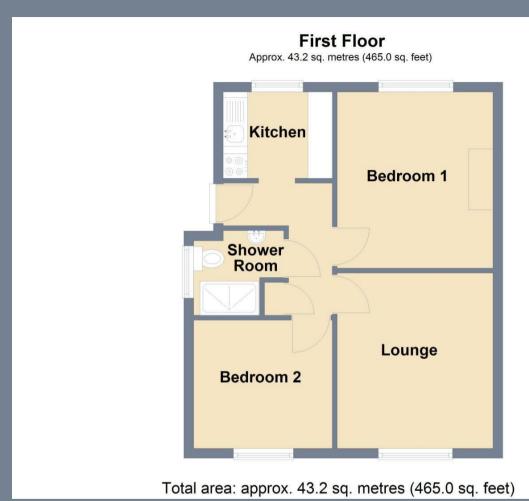

## **Entrance Hall**

Kitchen

7'4 x 5'10 (2.24m x 1.78m)

Lounge

11'10 x 10'6 (3.61m x 3.20m)

**Bedroom One** 

11'11 x 10'6 (3.63m x 3.20m)

Bedroom Two

9'4 x 8'8 (2.84m x 2.64m)

Shower Room

6'0" x 5'8" (measurements at widest points) (1.85m x 1.75m (measurements at widest points))

Rear Garden

Tenure: Leasehold

Council Tax: Band B