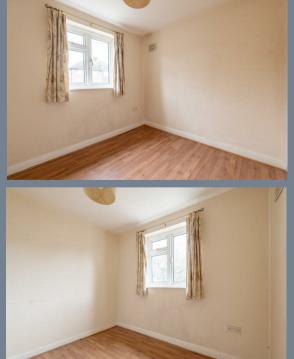

## **Entrance Hall**

Kitchen

7'4 x 5'10 (2.24m x 1.78m)

Lounge

11'10 x 10'6 (3.61m x 3.20m)

**Bedroom One** 

11'11 x 10'6 (3.63m x 3.20m)

Bedroom Two

9'4 x 8'8 (2.84m x 2.64m)

Shower Room

6'0" x 5'8" (measurements at widest points) (1.85m x 1.75m (measurements at widest points))

Rear Garden

Tenure: Leasehold

Council Tax: Band B