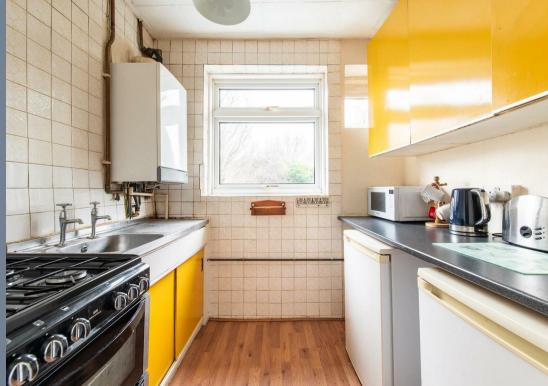

Approximately 925 years remaining lease - details to be verified by sellers solicitor.

Benefits include: Two bedrooms, a large reception room, fitted kitchen, shower room with white suite, double glazing, central heating, its own good size rear garden (in need of work) and loft storage. Offered VACANT with NO FORWARD CHAIN.

## **Entrance Hall**

Kitchen

7'4 x 5'10 (2.24m x 1.78m)

Lounge

11'10 x 10'6 (3.61m x 3.20m)

**Bedroom One** 

11'11 x 10'6 (3.63m x 3.20m)

Bedroom Two