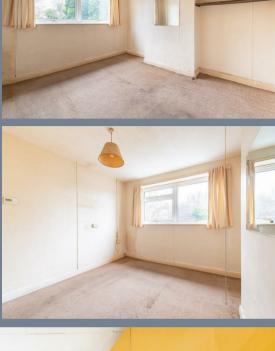

## **Entrance Hall**

Kitchen

7'4 x 5'10 (2.24m x 1.78m)

Lounge

11'10 x 10'6 (3.61m x 3.20m)

**Bedroom One** 

11'11 x 10'6 (3.63m x 3.20m)

Bedroom Two

9'4 x 8'8 (2.84m x 2.64m)

Shower Room

6'0" x 5'8" (measurements at widest points) (1.85m x 1.75m (measurements at widest points))

Rear Garden

Tenure: Leasehold

Council Tax: Band B