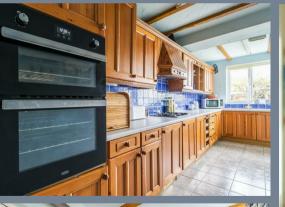

The ground floor accommodation consists of an entrance hall, a 24'7 x 10'7 living room which has double doors leading to the L-shaped kitchen/diner. There are double glazed sliding doors providing access to the 32' rear garden which has a lawn and patio area plus a brick built shed and aarden shed.

**Kitchen/Diner** 19'7 narrowing to 7'10 x 17' (5.97m narrowing tc 2.39m x 5.18m)

Landing

**Bedroom One** 16'7 x 8'8 (5.05m x 2.64m

**Bedroom Two** 11'10 x 10'5 (3.61m x 3.18m

**Bedroom Three** 9'1 x 6' (2.77m x 1.83m)