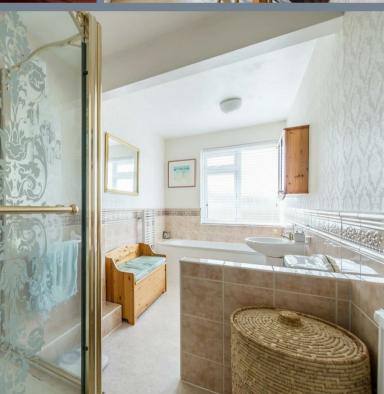

On the first floor there is an extended bathroom measuring 16' x 6', two double bedrooms with fitted wardrobes and a third bedroom. The owners have also had the loft converted to provide a 14' x 11'5 (restricted headroom) study/office space which is accessed via a staircase from first floor landing.

**Bathroom** 16' x 6' (4.88m x 1.83n

Loft Room/Study 14' x 11'5 at widest points (4.27m x 3.48m at widest points)

**Rear Garden** 32' (9.75m)

Front Garden

Tenure - Freehold

Council Tax - Band C