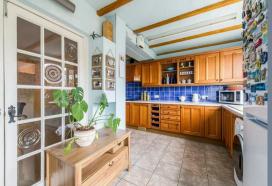

The ground floor accommodation consists of an entrance hall, a 24'7 x 10'7 living room which has double doors leading to the L-shaped kitchen/diner. There are double glazed sliding doors providing access to the 32' rear garden which has a lawn and patio area plus a brick built shed and aarden shed.

**Kitchen/Diner** 19'7 narrowing to 7'10 x 17' (5.97m narrowing tc 2.39m x 5.18m)

Landing

**Bedroom One** 16'7 x 8'8 (5.05m x 2.64m

**Bedroom Two** 11'10 x 10'5 (3.61m x 3.18m

**Bedroom Three** 9'1 x 6' (2.77m x 1.83m)