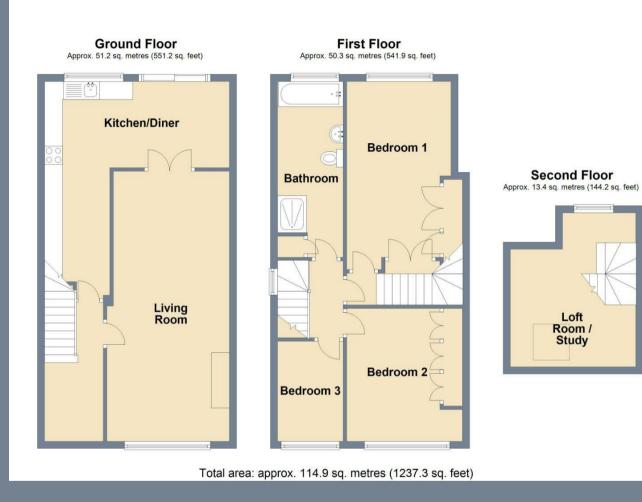

The ground floor accommodation consists of an entrance hall, a 24'7 x 10'7 living room which has double doors leading to the L-shaped kitchen/diner. There are double glazed sliding doors providing access to the 32' rear garden which has a lawn and patio area plus a brick built shed and aarden shed.

On the first floor there is an extended bathroom measuring 16' x 6', two double bedrooms with fitted wardrobes and a third bedroom. The owners have also had the loft converted to provide a 14' x 11'5 (restricted headroom) study/office space which is accessed via a staircase from first floor landing.

**Kitchen/Diner** 19'7 narrowing to 7'10 x 17' (5.97m narrowing tc 2.39m x 5.18m)

Landing

**Bedroom One** 16'7 x 8'8 (5.05m x 2.64m

**Bedroom Two** 11'10 x 10'5 (3.61m x 3.18m

**Bedroom Three** 9'1 x 6' (2.77m x 1.83m)

**Bathroom** 16' x 6' (4.88m x 1.83n

Loft Room/Study 14' x 11'5 at widest points (4.27m x 3.48m at widest points)

**Rear Garden** 32' (9.75m)

Front Garden

Tenure - Freehold

Council Tax - Band C