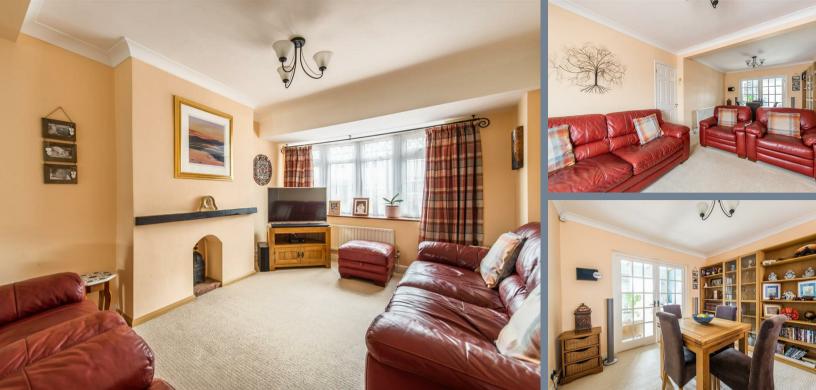

The ground floor accommodation consists of an entrance hall, a 24'7 x 10'7 living room which has double doors leading to the L-shaped kitchen/diner. There are double glazed sliding doors providing access to the 32' rear garden which has a lawn and patio area plus a brick built shed and aarden shed.

On the first floor there is an extended bathroom measuring 16' x 6', two double bedrooms with fitted wardrobes and a third bedroom. The owners have also had the loft converted to provide a 14' x 11'5 (restricted headroom) study/office space which is accessed via a staircase from first floor landing.