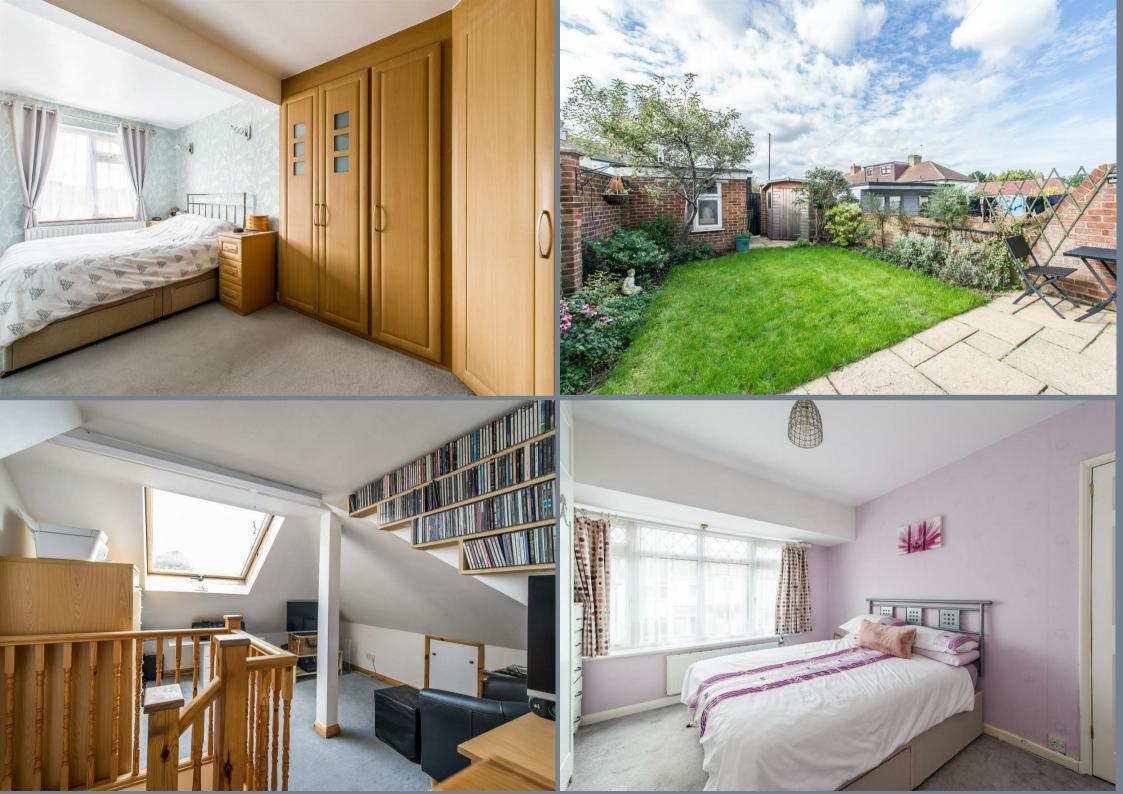

Winifred Road, Dartford, DA1 3BL Guide price £450,000 - £475,000 Freehold

20 D

-

HOMES GROUP

2

С

3

Guide Price £450,000 - £475,000. The Homes Group are delighted to present this three bedroom end of terrace house in a quiet road in West Dartford which boasts a double storey extension to the rear and a loft conversion providing an office/study room.

The ground floor accommodation consists of an entrance hall, a 24'7 x 10'7 living room which has double doors leading to the L-shaped kitchen/diner. There are double glazed sliding doors providing access to the 32' rear garden which has a lawn and patio area plus a brick built shed and aarden shed.

On the first floor there is an extended bathroom measuring 16' x 6', two double bedrooms with fitted wardrobes and a third bedroom. The owners have also had the loft converted to provide a 14' x 11'5 (restricted headroom) study/office space which is accessed via a staircase from first floor landing.

There is a garden to the front of the property which could be used for a parking space for a car subject to relevant planning consent.

Entrance Hall 13'6 x 5'5 (4.11m x 1.65r

**Living Room** 24'7 x 10'7 (7.49m x 3.23m)