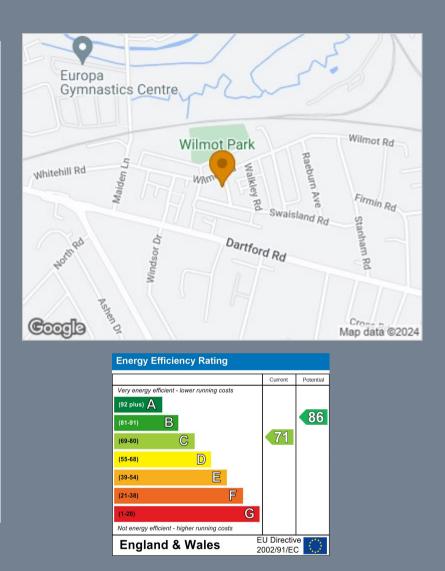

The property is conveniently located for West Hill Primary School (0.4 miles), both Dartford Grammar Schools (0.9 miles) and Crayford train station (0.8 miles) not to mention the local bus services and both Dartford & Crayford Town Centres and supermarkets.