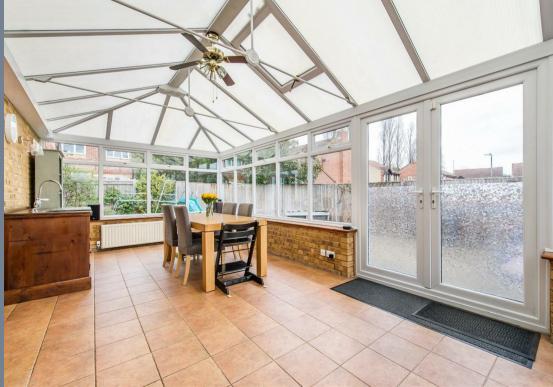

living room, separate dining room, an impressive 22'5 x 11'2 Conservatory, third reception room/playroom,

There are four bedrooms on the first floor with an en-suite shower room to the master plus a family size bathroom.

**Dining Room** 15'2 x 10' (4.62m x 3.05m)

**Kitchen** 12'6 x 9'2 (3.81m x 2.79m)

**Conservatory** 22'5 x 11'2 (6.83m x 3.40m)

Third Reception / Play Room 13'4 x 8'3 (4.06m x 2.51m)

Inner Hallway

Cloakroom