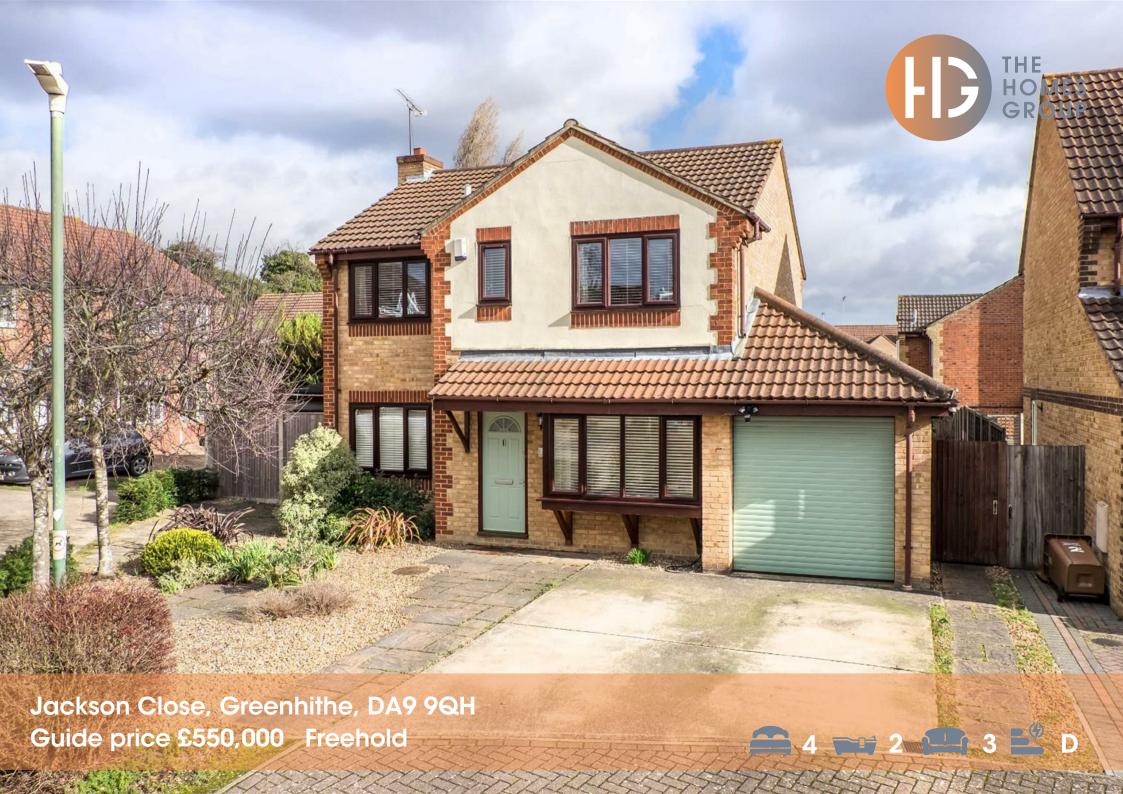

Guide Price £550,000 - £600,000. A fantastic opportunity reception room, double fronted detached house located in a popular close on the Worcester Park development which is within close proximity of Greenhithe Station and Bluewater Shopping Centre. The property does have the potential to be extended to either side subject to the usual planning permission and consents.

The rear garden measures 45' x 26' at the widest points and has a large patio area, plus a 7' x 7' purpose built office building with power and light. To the front there are two

Entrance Hall

**Living Room** 21'9 x 10'4 (6.63m x 3.15m)