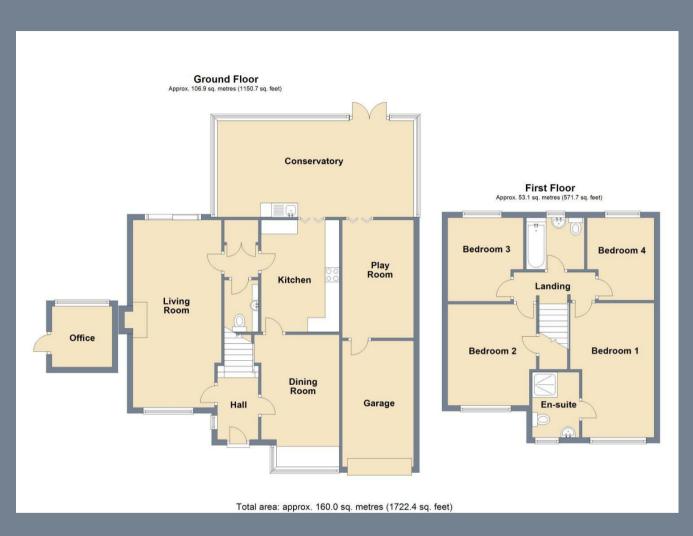

living room, separate dining room, an impressive 22'5 x 11'2 Conservatory, third reception room/playroom,

There are four bedrooms on the first floor with an en-suite shower room to the master plus a family size bathroom.

The rear garden measures 45' x 26' at the widest points and has a large patio area, plus a 7' x 7' purpose built office building with power and light. To the front there are two

Entrance Hall

**Living Room** 21'9 x 10'4 (6.63m x 3.15m)

**Dining Room** 15'2 x 10' (4.62m x 3.05m)

**Kitchen** 12'6 x 9'2 (3.81m x 2.79m)

**Conservatory** 22'5 x 11'2 (6.83m x 3.40m)

Third Reception / Play Room 13'4 x 8'3 (4.06m x 2.51m)

Inner Hallway

Cloakroom

Landing

**Bedroom One** 15'6 x 10'2 (4.72m x 3.10m)

**En-Suite Shower Room** 7'7 x 5'8 (2.31m x 1.73m)

**Bedroom Two** 11'9 x 10'9 (3.58m x 3.28m)

**Bedroom Three** 9'8 x 8'5 (2.95m x 2.57m)

**Bedroom Four** 

Bathroom

**Garage** 14'10 x 8'7 (4.52m x 2.62m)

**Rear Garden** 45' x 26' (13.72m x 7.92m)

**Office** 7' x 7' (2.13m x 2.13m)

Driveway