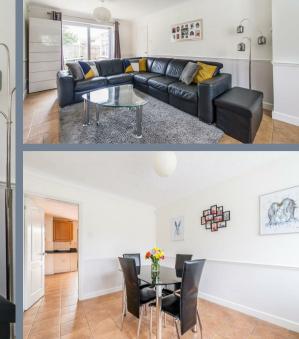

living room, separate dining room, an impressive 22'5 x 11'2 Conservatory, third reception room/playroom,

There are four bedrooms on the first floor with an en-suite shower room to the master plus a family size bathroom.

**Dining Room** 15'2 x 10' (4.62m x 3.05m)

**Kitchen** 12'6 x 9'2 (3.81m x 2.79m)

**Conservatory** 22'5 x 11'2 (6.83m x 3.40m)

Third Reception / Play Room 13'4 x 8'3 (4.06m x 2.51m)

Inner Hallway

Cloakroom