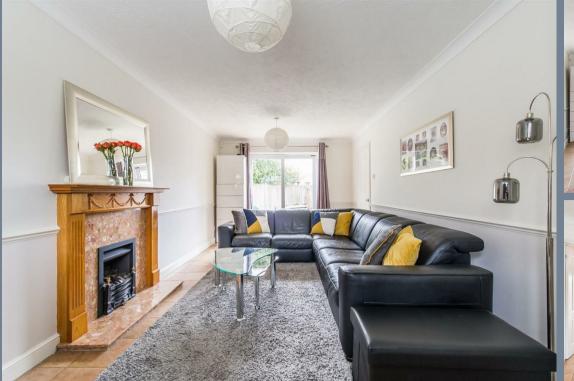

living room, separate dining room, an impressive 22'5 x 11'2 Conservatory, third reception room/playroom,

There are four bedrooms on the first floor with an en-suite shower room to the master plus a family size bathroom.

The rear garden measures 45' x 26' at the widest points and has a large patio area, plus a 7' x 7' purpose built office building with power and light. To the front there are two

Entrance Hall

**Living Room** 21'9 x 10'4 (6.63m x 3.15m)