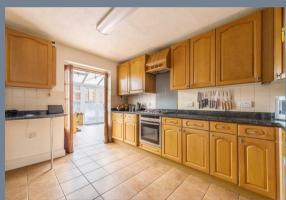

**Dining Room** 15'2 x 10' (4.62m x 3.05m)

**Kitchen** 12'6 x 9'2 (3.81m x 2.79m)

**Conservatory** 22'5 x 11'2 (6.83m x 3.40m)

Third Reception / Play Room 13'4 x 8'3 (4.06m x 2.51m)

Inner Hallway

Cloakroom