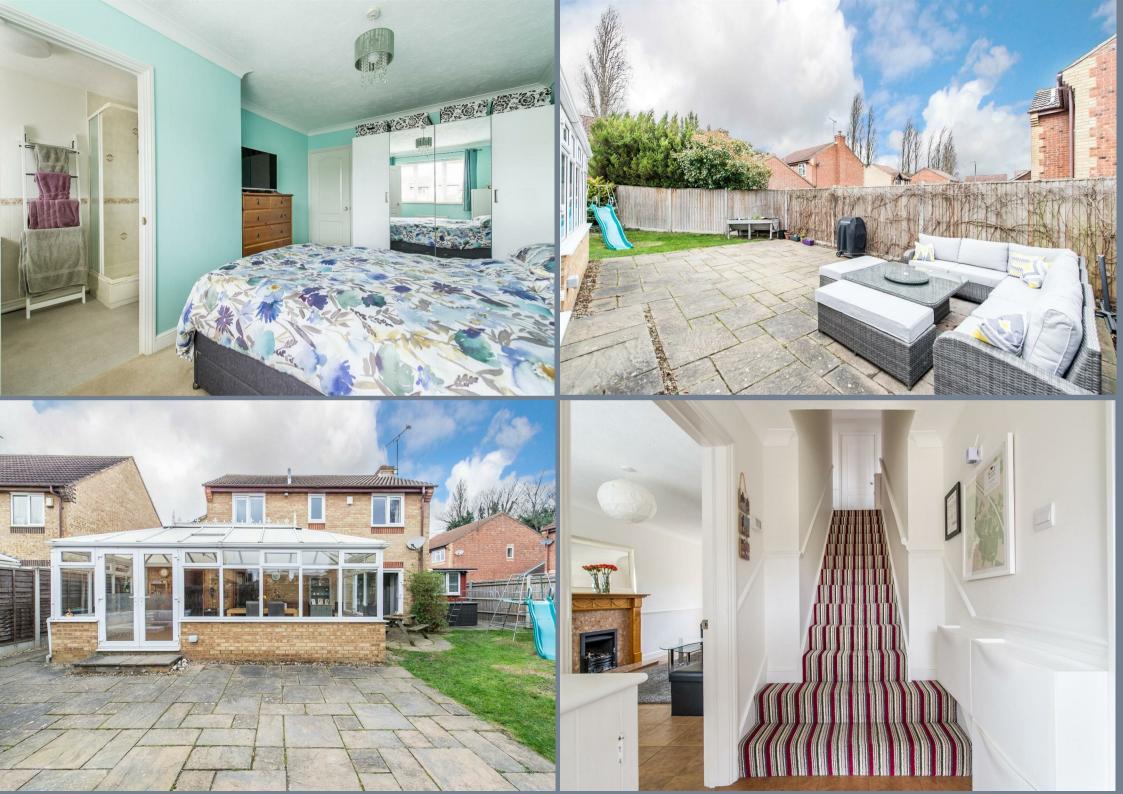

The rear garden measures 45' x 26' at the widest points and has a large patio area, plus a 7' x 7' purpose built office building with power and light. To the front there are two

Entrance Hall

**Living Room** 21'9 x 10'4 (6.63m x 3.15m)

Landing

**Bedroom One** 15'6 x 10'2 (4.72m x 3.10m)

**En-Suite Shower Room** 7'7 x 5'8 (2.31m x 1.73m)

**Bedroom Two** 11'9 x 10'9 (3.58m x 3.28m)

**Bedroom Three** 9'8 x 8'5 (2.95m x 2.57m)

**Bedroom Four** 

Bathroom

**Garage** 14'10 x 8'7 (4.52m x 2.62m)

**Rear Garden** 45' x 26' (13.72m x 7.92m)

**Office** 7' x 7' (2.13m x 2.13m)

Driveway