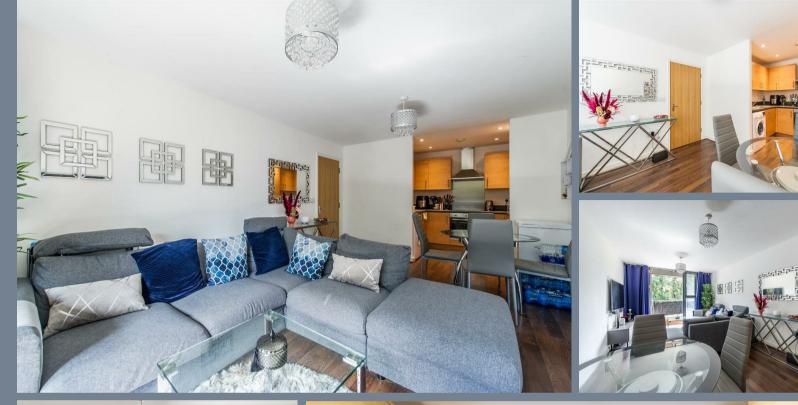

The accommodation comprises of a 17'2 x 10'9 living room with double doors leading out on to the terrace, a 14'4 x 9'2 bedroom also looking out onto the terrace, a modern fitted kitchen and bathroom plus there is an allocated parking space and it is being offered with no chain.

**Communal Entrance** 

Entrance Hall

**Lounge** 17'2 x 10'9 (5.23m x 3.28m)

**Kitchen** '8'6 x 6'7 (2.59m x 2.01m)

**Bedroom** 14'4 x 9'2 (4.37m x 2.79m)

Bathroom

**Terrace** 21' x 4'6 (6.40m x 1.37m)

Parking