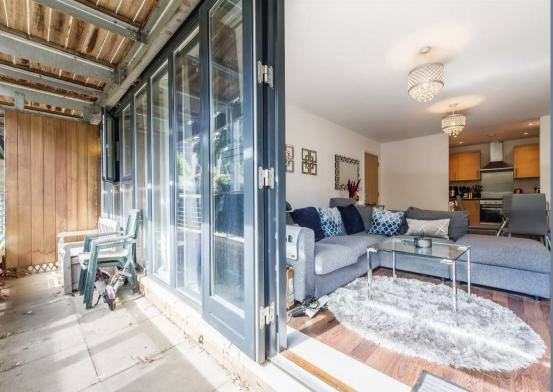

Park Lane, Greenhithe, DA9 9RZ Guide price £210,000 Leasehold HB

5 1 6

This one double bedroom ground floor apartment is situated in a quieter corner of Waterstone Park with a view of Stone Castle from the terrace.

The accommodation comprises of a 17'2 x 10'9 living room with double doors leading out on to the terrace, a 14'4 x 9'2 bedroom also looking out onto the terrace, a modern fitted kitchen and bathroom plus there is an allocated parking space and it is being offered with no chain.