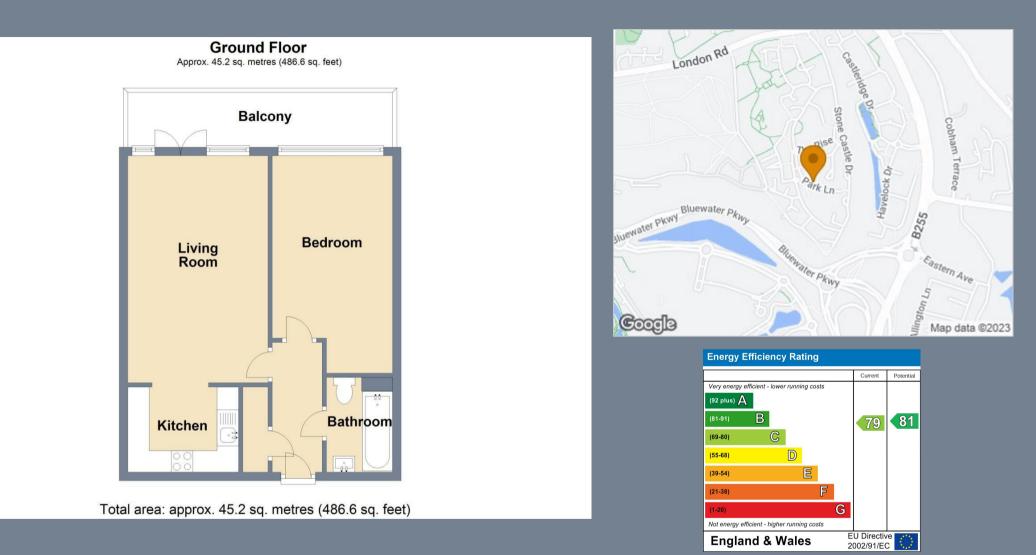

**Communal Entrance** 

Entrance Hall

**Lounge** 17'2 x 10'9 (5.23m x 3.28m)

**Kitchen** '8'6 x 6'7 (2.59m x 2.01m)

**Bedroom** 14'4 x 9'2 (4.37m x 2.79m)

Bathroom

**Terrace** 21' x 4'6 (6.40m x 1.37m)

Parking

Tenure - Leasehold

Council Tax - Band C