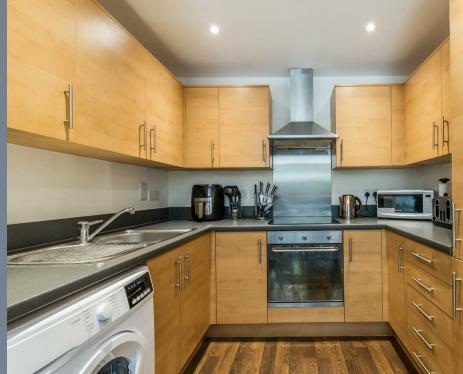

The accommodation comprises of a 17'2 x 10'9 living room with double doors leading out on to the terrace, a 14'4 x 9'2 bedroom also looking out onto the terrace, a modern fitted kitchen and bathroom plus there is an allocated parking space and it is being offered with no chain.

**Communal Entrance** 

Entrance Hall

**Lounge** 17'2 x 10'9 (5.23m x 3.28m)

**Kitchen** '8'6 x 6'7 (2.59m x 2.01m)

**Bedroom** 14'4 x 9'2 (4.37m x 2.79m)

Bathroom

**Terrace** 21' x 4'6 (6.40m x 1.37m)

Parking