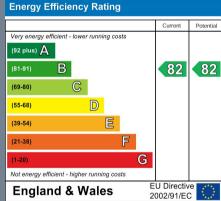

The original lease term was 250 years from 2006 meaning that there are 234 years remaining. the ground rent is £325 a year and the service charge was £2818 for the past year. The lease, ground rent and service charge will need to be verified by a buyers solicitor.