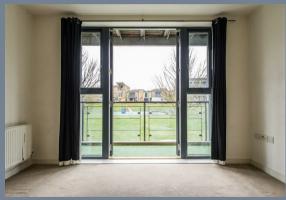

A light and bright two double bedroom first floor apartment with a South Easterly facing balcony overlooking one of the play parks on the popular Waterstone Park development in Greenhithe.

The accommodation comprises of an entrance hall with storage cupboards, a 20'6 x 11'5 Lounge/Diner incorporating the kitchen and with double doors opening on to the balcony, a master bedroom with en-suite shower room, a double sized second bedroom plus a family size bathroom.

## Communal Entrance

**Entrance Hall** 

**Living Area** 20'6 x 11'5 (6.25m x 3.48m)

Kitchen Area

Balcony

**Bedroom One** 11' x 10'6 (3.35m x 3.20m)

**En-Suite Shower Room** 

**Bedroom Two** 11'7 x 7'5 (3.53m x 2.26m)