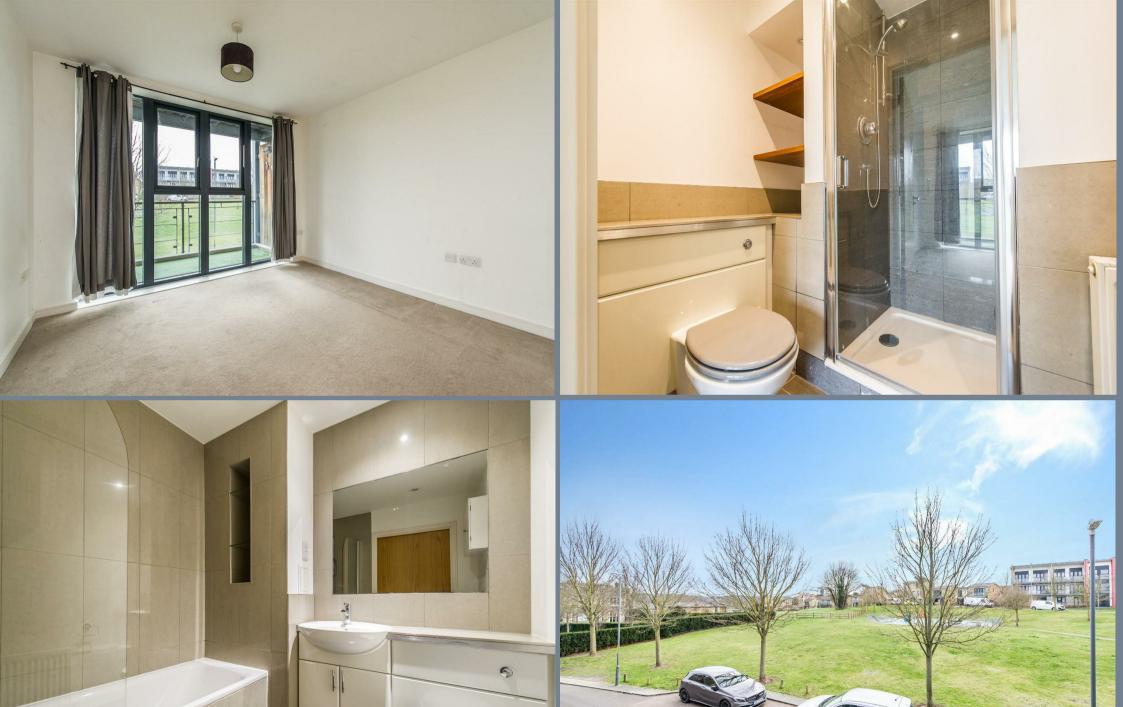

A light and bright two double bedroom first floor apartment with a South Easterly facing balcony overlooking one of the play parks on the popular Waterstone Park development in Greenhithe.

The accommodation comprises of an entrance hall with storage cupboards, a 20'6 x 11'5 Lounge/Diner incorporating the kitchen and with double doors opening on to the balcony, a master bedroom with en-suite shower room, a double sized second bedroom plus a family size bathroom.

## Communal Entrance

**Entrance Hall** 

**Living Area** 20'6 x 11'5 (6.25m x 3.48m)

Kitchen Area

Balcony

**Bedroom One** 11' x 10'6 (3.35m x 3.20m)

**En-Suite Shower Room** 

**Bedroom Two** 11'7 x 7'5 (3.53m x 2.26m)

Bathroom

**Allocated Parking Space** 