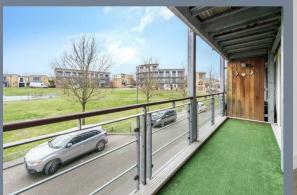

A light and bright two double bedroom first floor apartment with a South Easterly facing balcony overlooking one of the play parks on the popular Waterstone Park development in Greenhithe.

The accommodation comprises of an entrance hall with storage cupboards, a 20'6 x 11'5 Lounge/Diner incorporating the kitchen and with double doors opening on to the balcony, a master bedroom with en-suite shower room, a double sized second bedroom plus a family size bathroom.

## Communal Entrance

**Entrance Hall** 

**Living Area** 20'6 x 11'5 (6.25m x 3.48m)

Kitchen Area

Balcony

**Bedroom One** 11' x 10'6 (3.35m x 3.20m)

**En-Suite Shower Room** 

**Bedroom Two** 11'7 x 7'5 (3.53m x 2.26m)