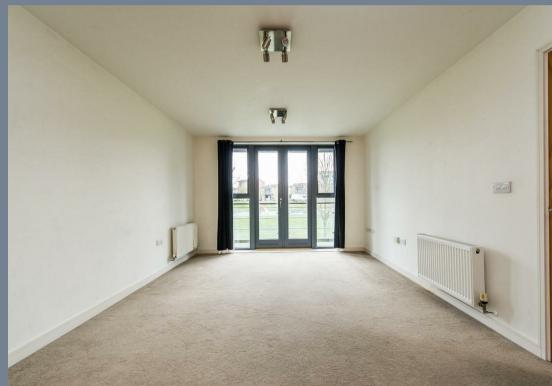

A light and bright two double bedroom first floor apartment with a South Easterly facing balcony overlooking one of the play parks on the popular Waterstone Park development in Greenhithe.

The accommodation comprises of an entrance hall with storage cupboards, a 20'6 x 11'5 Lounge/Diner incorporating the kitchen and with double doors opening on to the balcony, a master bedroom with en-suite shower room, a double sized second bedroom plus a family size bathroom.

## Communal Entrance

**Entrance Hall** 

**Living Area** 20'6 x 11'5 (6.25m x 3.48m)

Kitchen Area

Balcony

**Bedroom One** 11' x 10'6 (3.35m x 3.20m)

**En-Suite Shower Room** 

**Bedroom Two** 11'7 x 7'5 (3.53m x 2.26m)