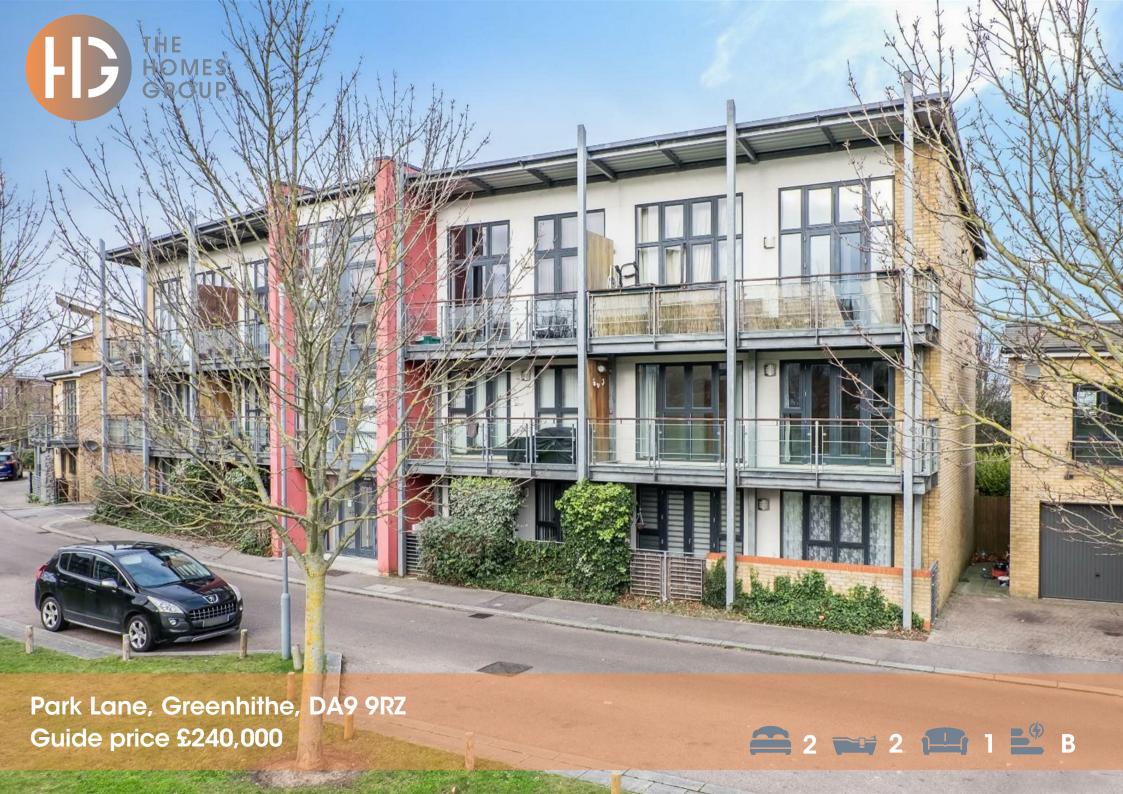

A light and bright two double bedroom first floor apartment with a South Easterly facing balcony overlooking one of the play parks on the popular Waterstone Park development in Greenhithe.

The accommodation comprises of an entrance hall with storage cupboards, a 20'6 x 11'5 Lounge/Diner incorporating the kitchen and with double doors opening on to the balcony, a master bedroom with en-suite shower room, a double sized second bedroom plus a family size bathroom.

The property also has the added benefit on an allocated parking space in the car park to the rear and is offered with no chain. Bluewater can be reached on foot by a near by footpath and Greenhithe station is a 10 minute walk in the other direction.