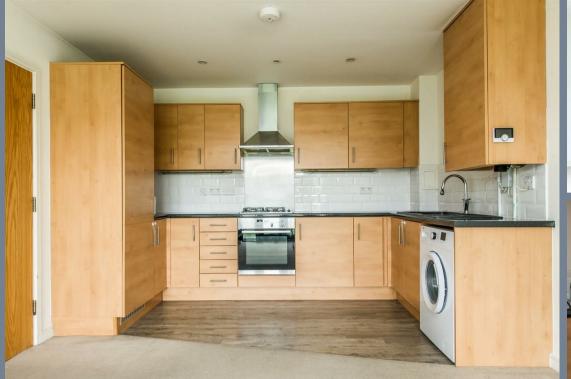

A light and bright two double bedroom first floor apartment with a South Easterly facing balcony overlooking one of the play parks on the popular Waterstone Park development in Greenhithe.

The accommodation comprises of an entrance hall with storage cupboards, a 20'6 x 11'5 Lounge/Diner incorporating the kitchen and with double doors opening on to the balcony, a master bedroom with en-suite shower room, a double sized second bedroom plus a family size bathroom.

## Communal Entrance

**Entrance Hall** 

**Living Area** 20'6 x 11'5 (6.25m x 3.48m)

Kitchen Area

Balcony

**Bedroom One** 11' x 10'6 (3.35m x 3.20m)

**En-Suite Shower Room** 

**Bedroom Two** 11'7 x 7'5 (3.53m x 2.26m)