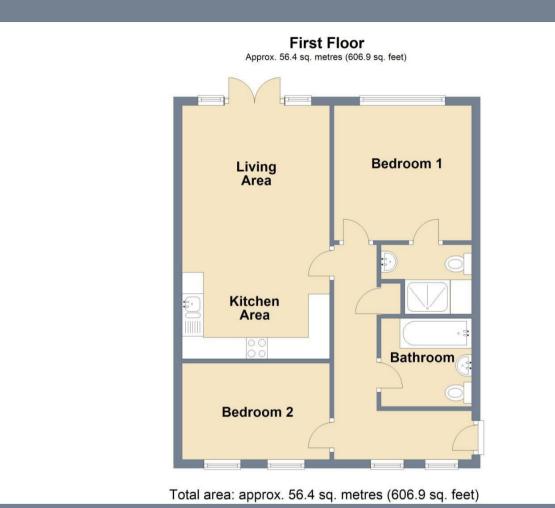

A light and bright two double bedroom first floor apartment with a South Easterly facing balcony overlooking one of the play parks on the popular Waterstone Park development in Greenhithe.

The accommodation comprises of an entrance hall with storage cupboards, a 20'6 x 11'5 Lounge/Diner incorporating the kitchen and with double doors opening on to the balcony, a master bedroom with en-suite shower room, a double sized second bedroom plus a family size bathroom.

## Communal Entrance

**Entrance Hall** 

**Living Area** 20'6 x 11'5 (6.25m x 3.48m)

Kitchen Area

Balcony

**Bedroom One** 11' x 10'6 (3.35m x 3.20m)

**En-Suite Shower Room** 

**Bedroom Two** 11'7 x 7'5 (3.53m x 2.26m)

Bathroom

**Allocated Parking Space** 