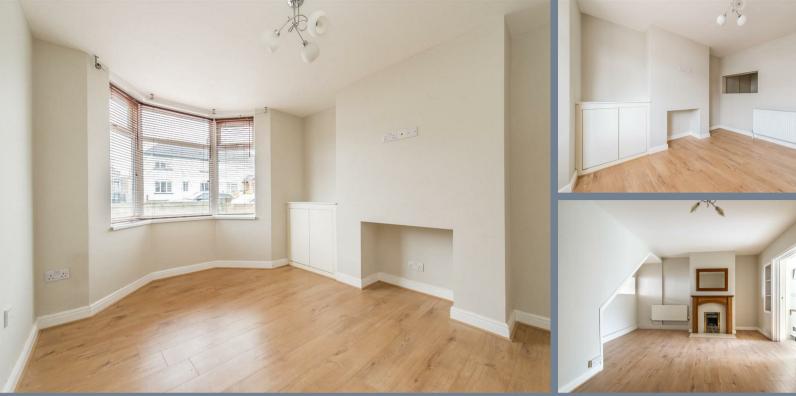

There is a separate lounge accessed from the entrance hall which leads into the dining room, from the dining room there is access to both the utility room and re-fitted kitchen which also leads onto the lobby and ground floor cloakroom.

## Entrance Hall

**Living Room** 13' x 10'2 (3.96m x 3.10m)

**Dining Room** 13'10 x 13'2 (4.22m x 4.01m)

**Kitchen** 9'10 x 7'6 (3.00m x 2.29m)

Lobby

Ground Floor Cloakroom

**Utility Room** 10'2 x 5'4 (3.10m x 1.63m<sup>-</sup>