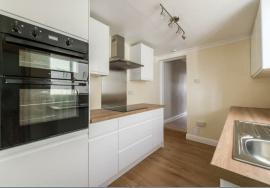

There is a separate lounge accessed from the entrance hall which leads into the dining room, from the dining room there is access to both the utility room and re-fitted kitchen which also leads onto the lobby and ground floor cloakroom.

## Entrance Hall

**Living Room** 13' x 10'2 (3.96m x 3.10m)

**Dining Room** 13'10 x 13'2 (4.22m x 4.01m)

**Kitchen** 9'10 x 7'6 (3.00m x 2.29m)

Lobby

Ground Floor Cloakroom

**Utility Room** 10'2 x 5'4 (3.10m x 1.63m<sup>-</sup>