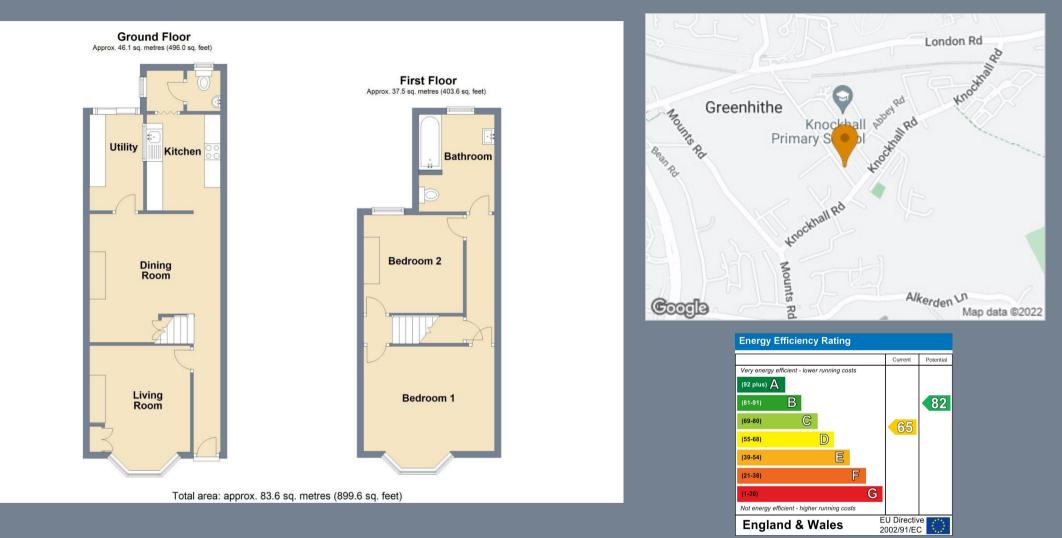

There is a separate lounge accessed from the entrance hall which leads into the dining room, from the dining room there is access to both the utility room and re-fitted kitchen which also leads onto the lobby and ground floor cloakroom.

On the first floor there are two double bedrooms and the family bathroom. There is an inner hallway connecting the bathroom to the bedrooms providing access to the bathroom from both bedrooms. There is also an enclosed access from the inner hallway to a set of fixed stairs that lead to the loft space.

To the rear is a 60' garden which has patio area and areas of grass. There is a rear pedestrian access to the garden too. The property is offered with no forward chain.

## Entrance Hall

**Living Room** 13' x 10'2 (3.96m x 3.10m)

**Dining Room** 13'10 x 13'2 (4.22m x 4.01m)

**Kitchen** 9'10 x 7'6 (3.00m x 2.29m)

Lobby

Ground Floor Cloakroom

**Utility Room** 10'2 x 5'4 (3.10m x 1.63m<sup>-</sup>

**Landing** 12'9 x 2'9 (3.89m x 0.84m)

Bedroom One 13'6 x 13' (4.11m x 3.96m)

**Bedroom Two** 10'8 x 9'10 (3.25m x 3.00m)

**Bathroom** 10' x 7'4 (3.05m x 2.24m)

**Garden** 60' (18.29m)