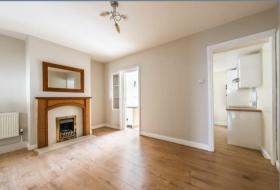

There is a separate lounge accessed from the entrance hall which leads into the dining room, from the dining room there is access to both the utility room and re-fitted kitchen which also leads onto the lobby and ground floor cloakroom.

## Entrance Hall

**Living Room** 13' x 10'2 (3.96m x 3.10m)

**Dining Room** 13'10 x 13'2 (4.22m x 4.01m)

**Kitchen** 9'10 x 7'6 (3.00m x 2.29m)

Lobby

Ground Floor Cloakroom

**Utility Room** 10'2 x 5'4 (3.10m x 1.63m<sup>-</sup>