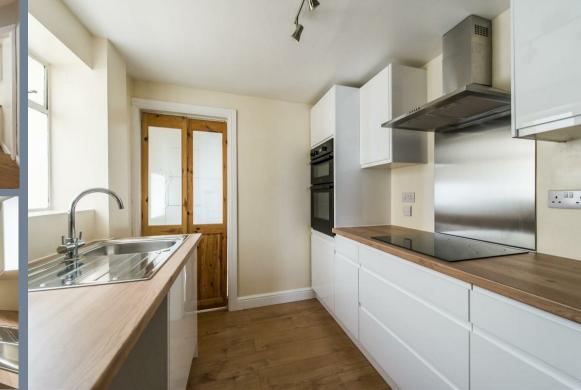

There is a separate lounge accessed from the entrance hall which leads into the dining room, from the dining room there is access to both the utility room and re-fitted kitchen which also leads onto the lobby and ground floor cloakroom.

## Entrance Hall

**Living Room** 13' x 10'2 (3.96m x 3.10m)

**Dining Room** 13'10 x 13'2 (4.22m x 4.01m)

**Kitchen** 9'10 x 7'6 (3.00m x 2.29m)

Lobby

Ground Floor Cloakroom

**Utility Room** 10'2 x 5'4 (3.10m x 1.63m<sup>-</sup>