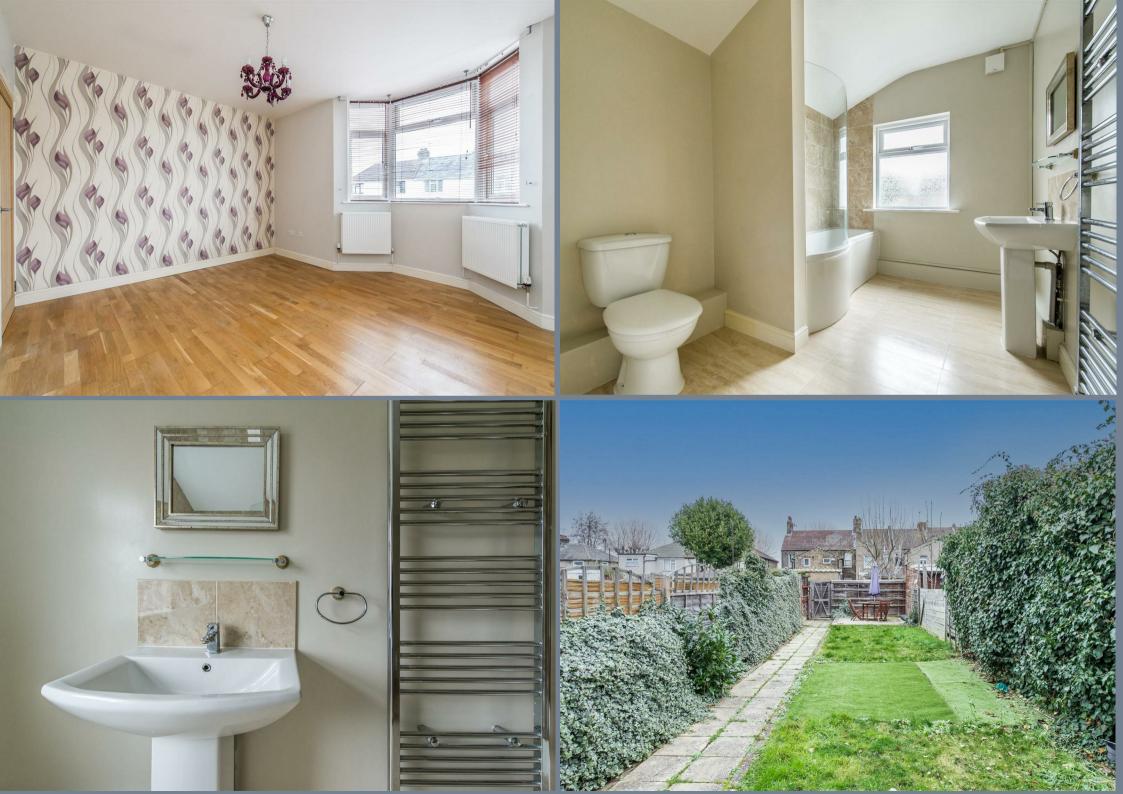

On the first floor there are two double bedrooms and the family bathroom. There is an inner hallway connecting the bathroom to the bedrooms providing access to the bathroom from both bedrooms. There is also an enclosed access from the inner hallway to a set of fixed stairs that lead to the loft space.

To the rear is a 60' garden which has patio area and areas of grass. There is a rear pedestrian access to the garden too. The property is offered with no forward chain.

**Landing** 12'9 x 2'9 (3.89m x 0.84m)

Bedroom One 13'6 x 13' (4.11m x 3.96m)

**Bedroom Two** 10'8 x 9'10 (3.25m x 3.00m)

**Bathroom** 10' x 7'4 (3.05m x 2.24m)

**Garden** 60' (18.29m)