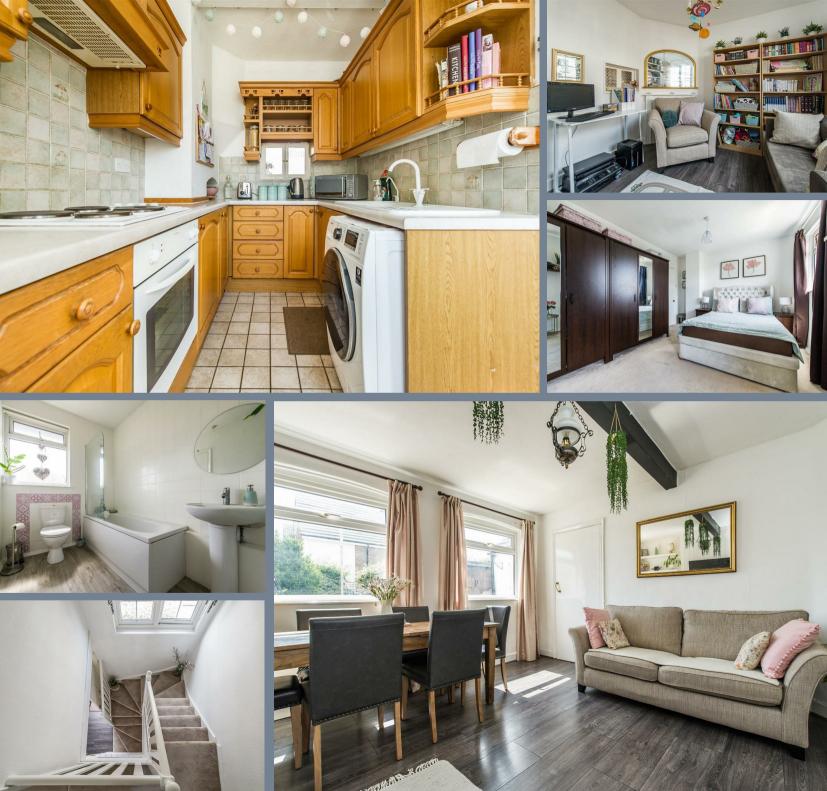

Knockhall Road, Greenhithe, DA9 9EZ Guide price £290,000 Freehold

.

9400

THE

0

HG

Guide Price £290,000 - £300,000. The Homes Group are delighted to present to the market this two double bedroom terrace house ideally located for schools & public transport. The accommodation includes two reception rooms, kitchen and ground floor toilet with the two double bedrooms and bathroom, accessed via the master bedroom, on the first floor. Externally the home benefits from front and rear gardens. In our opinion the home would make an ideal first time buy or investment purchase.

Entrance Hall 9'9 x 6'7 (2.97m x 2.01m)

**Reception Two** 10' x 9'7 (3.05m x 2.92m)

**Living Room** 13'8 x 12'10 (4.17m x 3.91m)

**Kitchen** 10'10 x 6'9 (3.30m x 2.06m)

Lobby

Ground Floor W.C.

**Landing** 9'6 x 6' (2.90m x 1.83m)

**Bedroom One** 13'7 x 11' (4.14m x 3.35m)

**Bathroom** 11' x 6' (3.35m x 1.83m)

**Bedroom Two** 13'7 x 9'6 (4.14m x 2.90m)

**Garden** 33' (10.06m)

**Tenure - Freehold** 

Council Tax - Band C