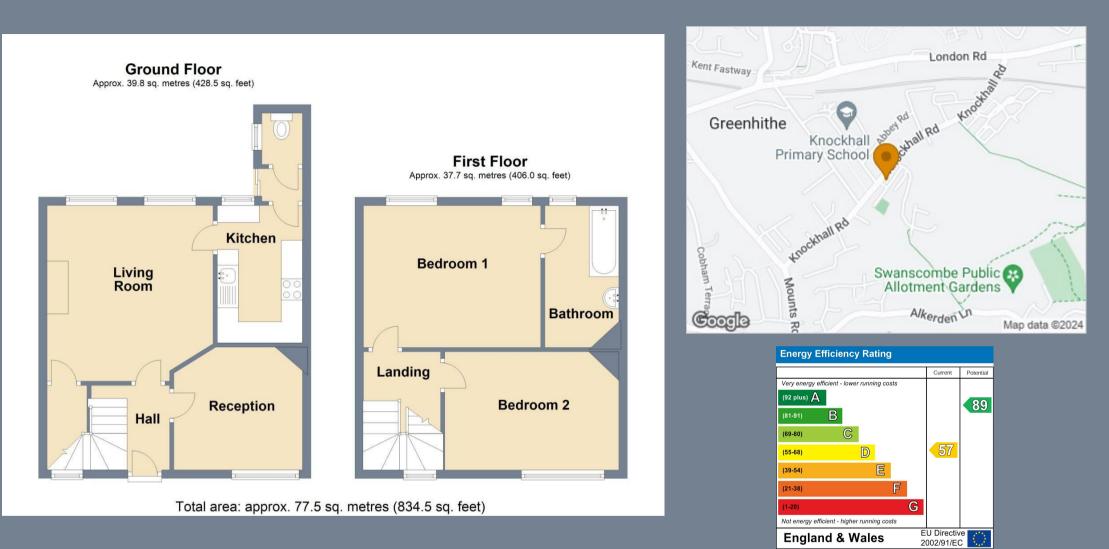

Entrance Hall 9'9 x 6'7 (2.97m x 2.01m)

**Reception Two** 10' x 9'7 (3.05m x 2.92m)

**Living Room** 13'8 x 12'10 (4.17m x 3.91m)

**Kitchen** 10'10 x 6'9 (3.30m x 2.06m)

Lobby

Ground Floor W.C.

**Landing** 9'6 x 6' (2.90m x 1.83m)

**Bedroom One** 13'7 x 11' (4.14m x 3.35m)

**Bathroom** 11' x 6' (3.35m x 1.83m)

**Bedroom Two** 13'7 x 9'6 (4.14m x 2.90m)

**Garden** 33' (10.06m)

**Tenure - Freehold** 

Council Tax - Band C