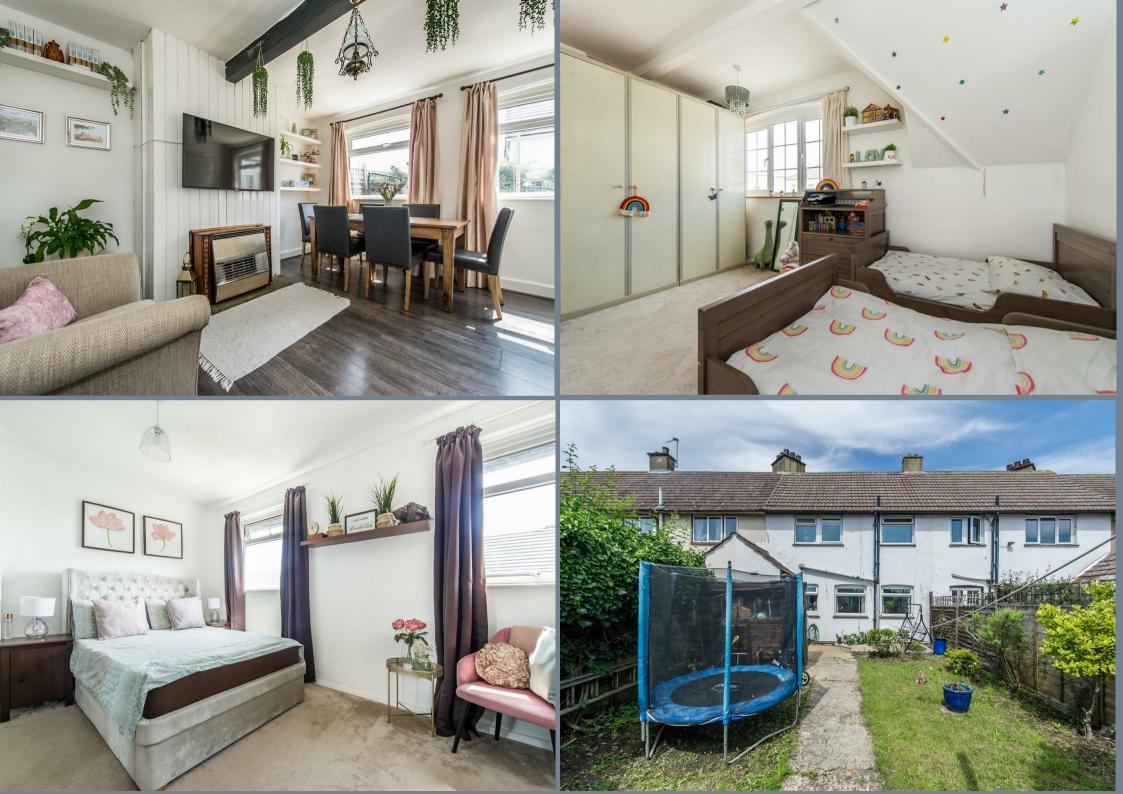

Knockhall Road, Greenhithe, DA9 9EZ Guide price £290,000 Freehold

.

9400

THE

0

HG

Guide Price £290,000 - £300,000. The Homes Group are delighted to present to the market this two double bedroom terrace house ideally located for schools & public transport. The accommodation includes two reception rooms, kitchen and ground floor toilet with the two double bedrooms and bathroom, accessed via the master bedroom, on the first floor. Externally the home benefits from front and rear gardens. In our opinion the home would make an ideal first time buy or investment purchase.

**Bedroom One** 13'7 x 11' (4.14m x 3.35m)

**Bathroom** 11' x 6' (3.35m x 1.83m)

**Bedroom Two** 13'7 x 9'6 (4.14m x 2.90m)

**Garden** 33' (10.06m)

**Tenure - Freehold** 

Council Tax - Band C