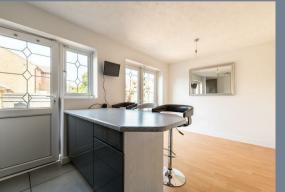

The ground floor accommodation comprises of an entrance hall with stairs to the first floor, a cloakroom, living room and kitchen/diner which has double doors leading out into the garden.

On the first floor there are three bedrooms and the bathroom with a jacuzzi style bath.

## **Entrance Hall**

**Ground Floor Cloakroom** 

Living Room

15'5 x 13' (4.70m x 3.96m)

Kitchen/Diner

16'2 x 10'7 (4.93m x 3.23m)

Landing

**Bedroom One** 