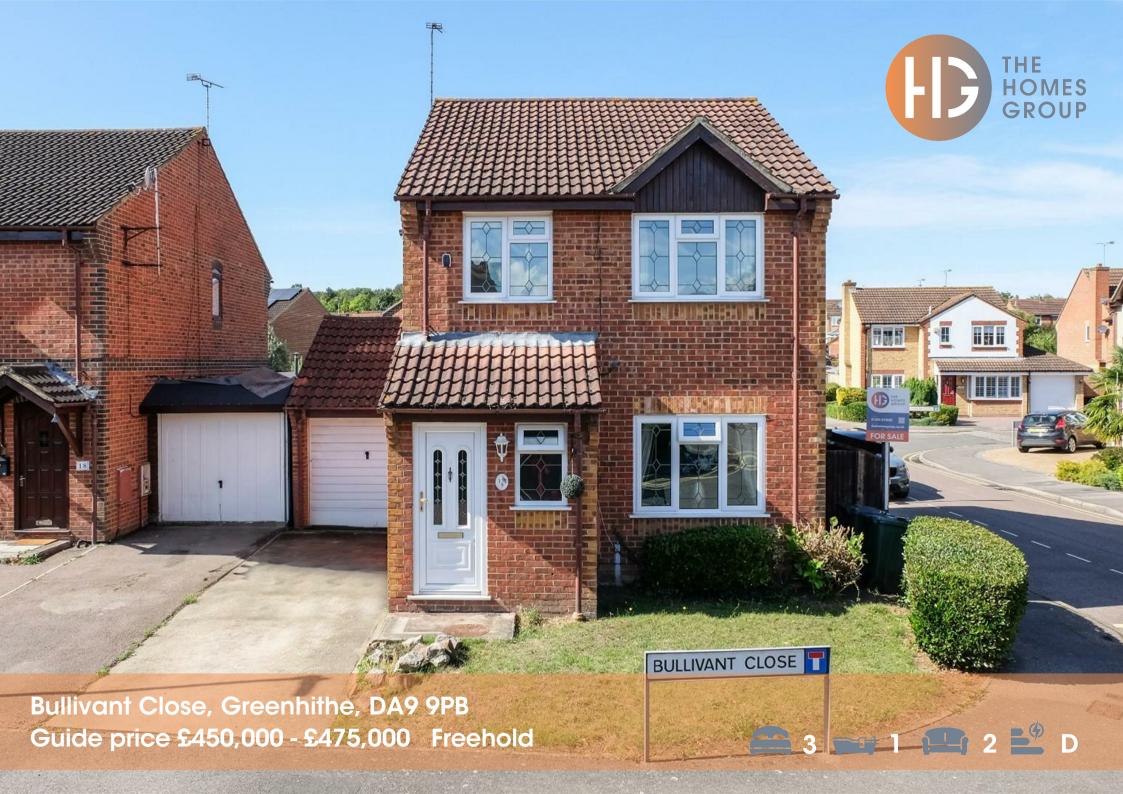

Guide Price £450,000 - £475,000. The Homes Group are delighted to offer to the market this CHAIN FREE three bedroom detached house located on the popular Worcester Park development in Greenhithe which is situated within close proximity of Bluewater and Greenhithe Station.

The ground floor accommodation comprises of an entrance hall with stairs to the first floor, a cloakroom, living room and kitchen/diner which has double doors leading out into the garden.

On the first floor there are three bedrooms and the bathroom with a jacuzzi style bath.

The 45' garden to the rear faces South West. To the side of the house is the garage which is currently being used as an office and a separate utility room. There is a driveway to the front for two cars.