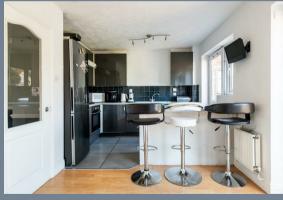

The ground floor accommodation comprises of an entrance hall with stairs to the first floor, a cloakroom, living room and kitchen/diner which has double doors leading out into the garden.

On the first floor there are three bedrooms and the bathroom with a jacuzzi style bath.