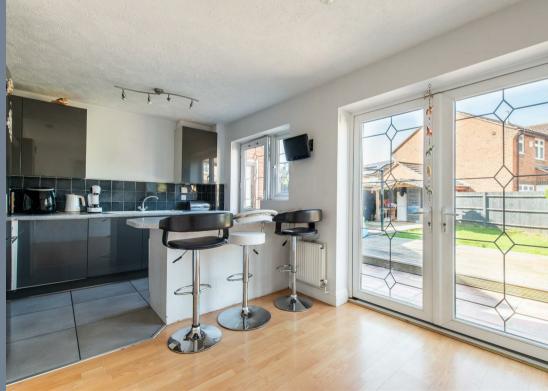

The ground floor accommodation comprises of an entrance hall with stairs to the first floor, a cloakroom, living room and kitchen/diner which has double doors leading out into the garden.

On the first floor there are three bedrooms and the bathroom with a jacuzzi style bath.

## **Entrance Hall**

**Ground Floor Cloakroom** 

Living Room

15'5 x 13' (4.70m x 3.96m)

Kitchen/Diner

16'2 x 10'7 (4.93m x 3.23m)

Landing

**Bedroom One** 