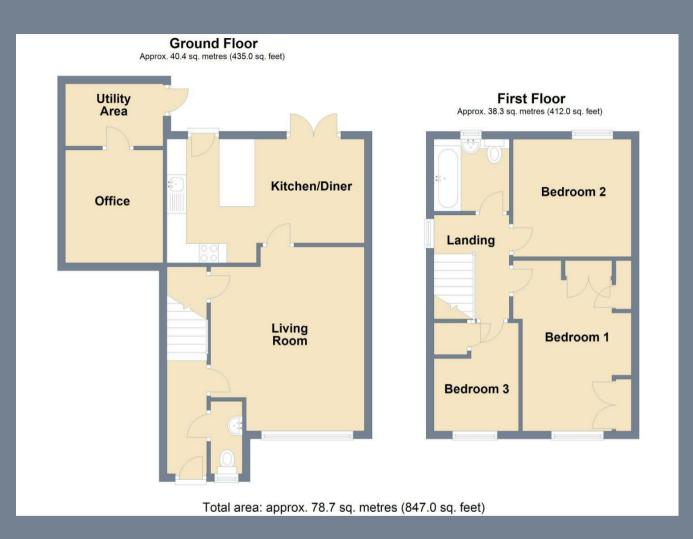

The ground floor accommodation comprises of an entrance hall with stairs to the first floor, a cloakroom, living room and kitchen/diner which has double doors leading out into the garden.

On the first floor there are three bedrooms and the bathroom with a jacuzzi style bath.

## **Entrance Hall**

**Ground Floor Cloakroom** 

Living Room

15'5 x 13' (4.70m x 3.96m)

Kitchen/Diner

16'2 x 10'7 (4.93m x 3.23m)

Landing

**Bedroom One** 

14'7 x 10' (4.45m x 3.05m)

Bedroom Two

10' x 10' (3.05m x 3.05m)

**Bedroom Three** 9'1 x 7'2 (2.77m x 2.18m)

**Bathroom** 

Rear Garden

45 (13.72m)

Garage