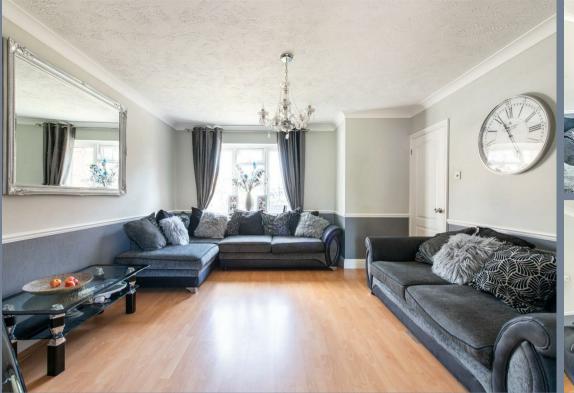

The ground floor accommodation comprises of an entrance hall with stairs to the first floor, a cloakroom, living room and kitchen/diner which has double doors leading out into the garden.

On the first floor there are three bedrooms and the bathroom with a jacuzzi style bath.

## **Entrance Hall**

**Ground Floor Cloakroom** 

Living Room

15'5 x 13' (4.70m x 3.96m)

Kitchen/Diner

16'2 x 10'7 (4.93m x 3.23m)

Landing

**Bedroom One** 