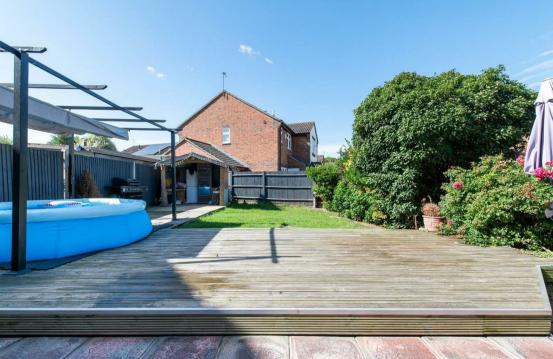

The 45' garden to the rear faces South West. To the side of the house is the garage which is currently being used as an office and a separate utility room. There is a driveway to the front for two cars.

14'7 x 10' (4.45m x 3.05m)

Bedroom Two

10' x 10' (3.05m x 3.05m)

**Bedroom Three** 9'1 x 7'2 (2.77m x 2.18m)

**Bathroom** 

Rear Garden

45 (13.72m)

Garage