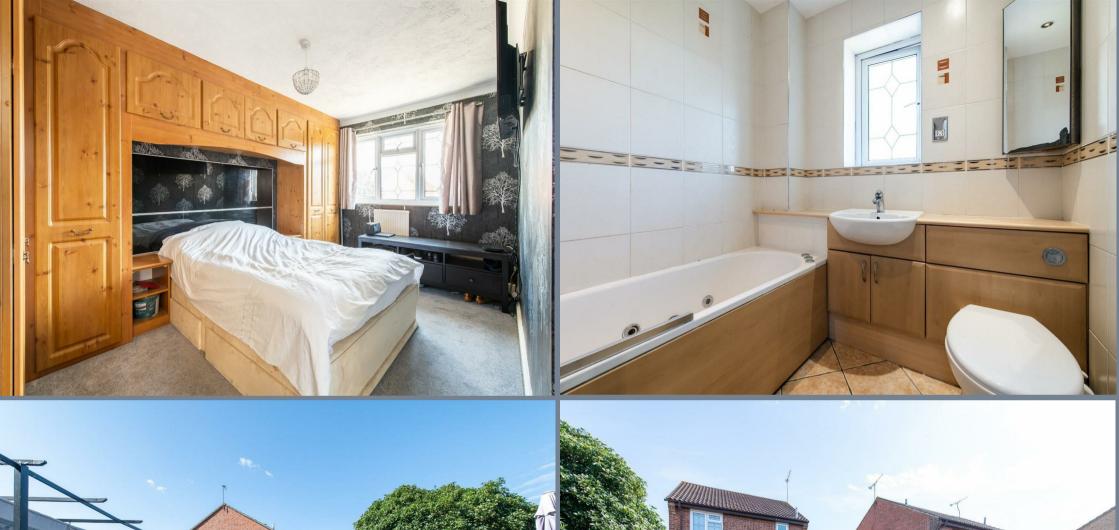

The ground floor accommodation comprises of an entrance hall with stairs to the first floor, a cloakroom, living room and kitchen/diner which has double doors leading out into the garden.

On the first floor there are three bedrooms and the bathroom with a jacuzzi style bath.

14'7 x 10' (4.45m x 3.05m)

Bedroom Two

10' x 10' (3.05m x 3.05m)

**Bedroom Three** 9'1 x 7'2 (2.77m x 2.18m)

**Bathroom** 

Rear Garden

45 (13.72m)

Garage