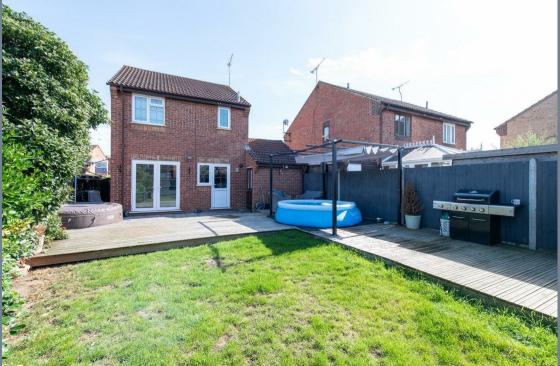

The 45' garden to the rear faces South West. To the side of the house is the garage which is currently being used as an office and a separate utility room. There is a driveway to the front for two cars.

## **Entrance Hall**

**Ground Floor Cloakroom** 

Living Room

15'5 x 13' (4.70m x 3.96m)

Kitchen/Diner

16'2 x 10'7 (4.93m x 3.23m)

Landing

**Bedroom One** 