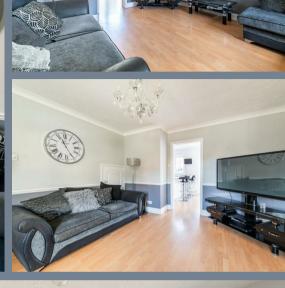

The ground floor accommodation comprises of an entrance hall with stairs to the first floor, a cloakroom, living room and kitchen/diner which has double doors leading out into the garden.

On the first floor there are three bedrooms and the bathroom with a jacuzzi style bath.

## **Entrance Hall**

**Ground Floor Cloakroom** 

Living Room

15'5 x 13' (4.70m x 3.96m)

Kitchen/Diner

16'2 x 10'7 (4.93m x 3.23m)

Landing

**Bedroom One** 