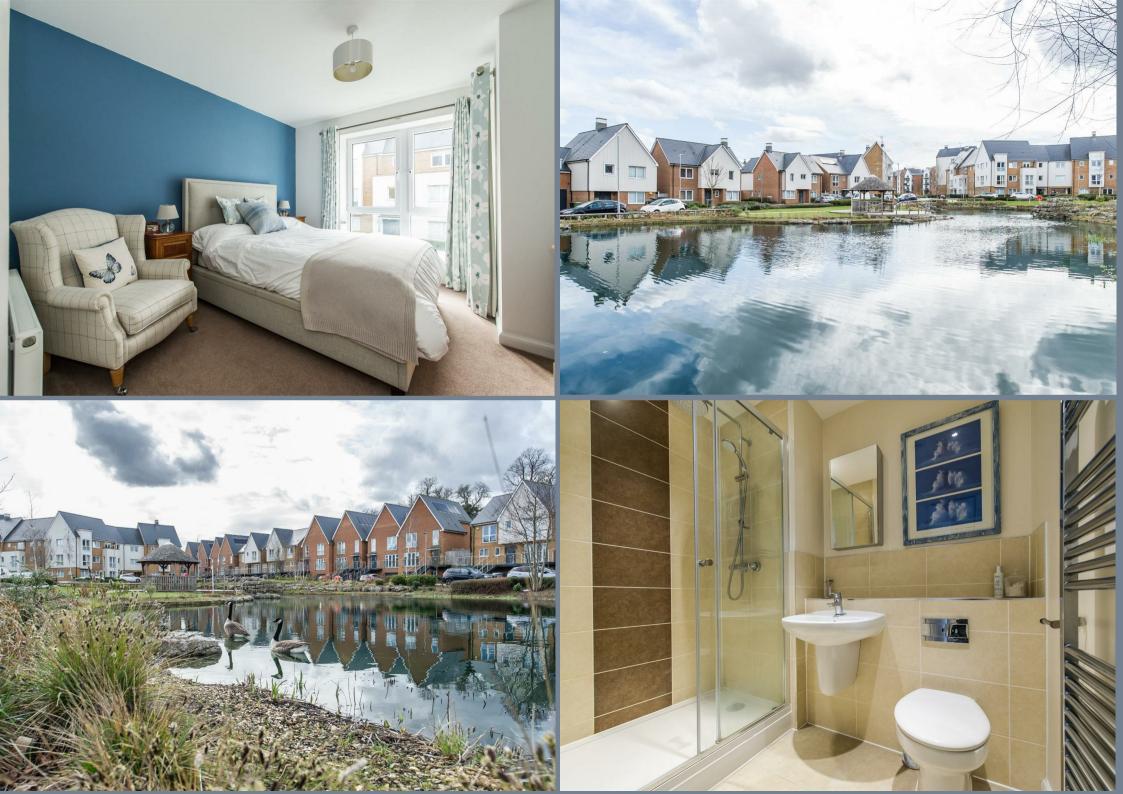

Built in 2016, this beautifully presented two bedroom, two bathroom first floor apartment is situated on the popular St Clements Lakes development in Greenhithe which is conveniently located for Greenhithe Station and Bluewater Shopping Centre.

The accommodation comprises of an entrance hall with a utility cupboard and storage cupboard, an open plan living room and kitchen area which has views of the lake from the kitchen, a main bedroom with en-suite shower room, second bedroom and a separate bathroom.

## Living Room

22'3 x 12'9 incorporating kitchen area (6.78m x 3.89m incorporating kitchen area)

**Kitchen Area** 10'10 x 9'9 (3.30m x 2.97m)

**Bedroom One** 15'6 x 11'1 (4.72m x 3.38m)

**En-Suite Shower Room** 7'1 x 5'1 (2.16m x 1.55m)

**Bedroom Two** 11'6 x 7'8 (3.51m x 2.34m)

**Bathroom** 7'5 x 6'6 (2.26m x 1.98m)

**Parking** 