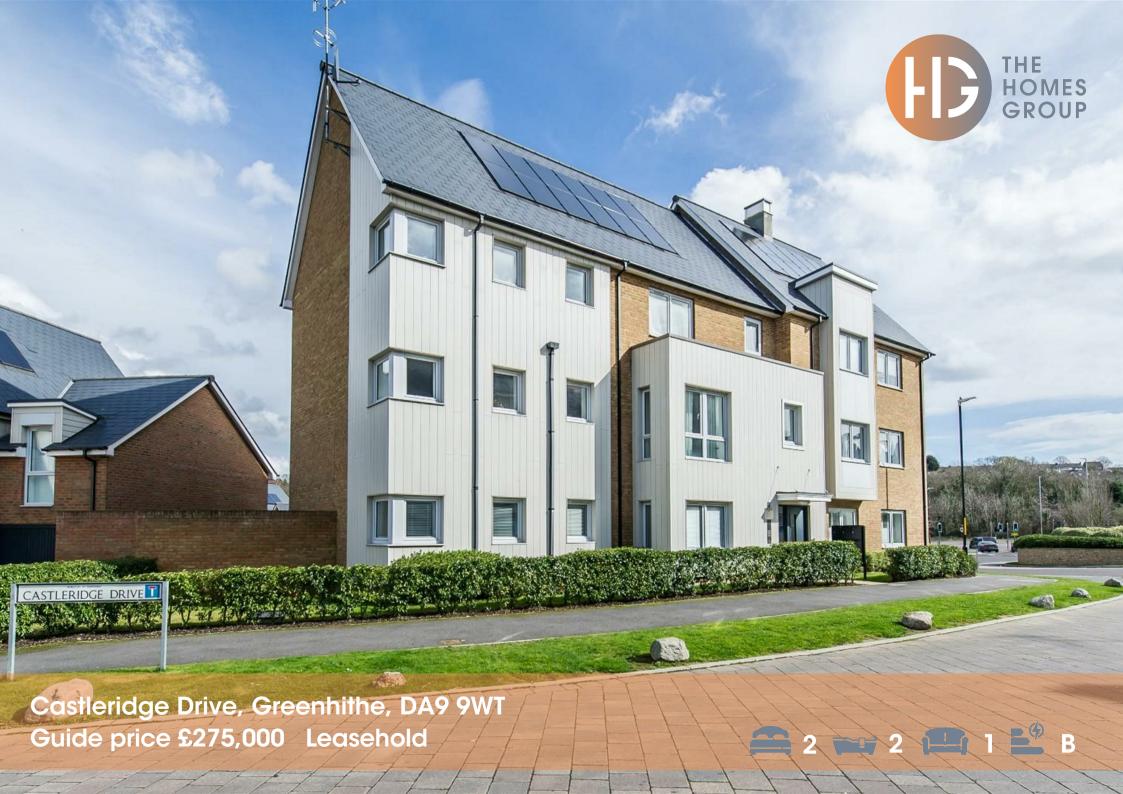

Built in 2016, this beautifully presented two bedroom, two bathroom first floor apartment is situated on the popular St Clements Lakes development in Greenhithe which is conveniently located for Greenhithe Station and Bluewater Shopping Centre.

The property has an allocated parking space in the car park to the rear and is offered with no forward chain.

Lease Details:- 119 years remaining, £200 a month service charge, £250 a year ground rent. To be verifified by solicitors.