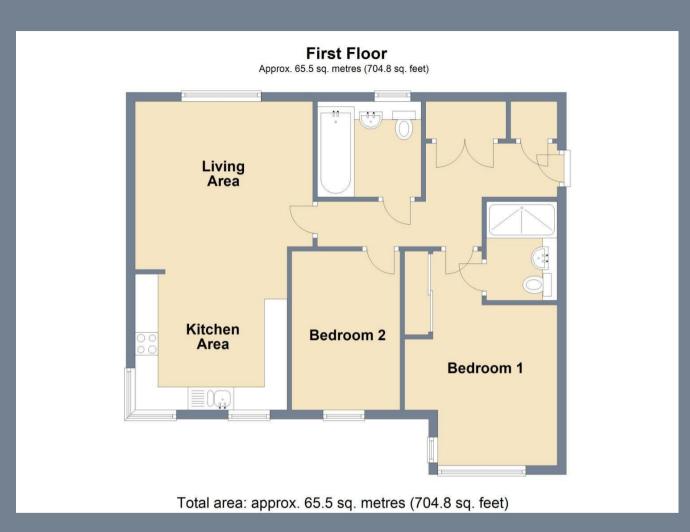

The accommodation comprises of an entrance hall with a utility cupboard and storage cupboard, an open plan living room and kitchen area which has views of the lake from the kitchen, a main bedroom with en-suite shower room, second bedroom and a separate bathroom.

## Living Room

22'3 x 12'9 incorporating kitchen area (6.78m x 3.89m incorporating kitchen area)

**Kitchen Area** 10'10 x 9'9 (3.30m x 2.97m)

**Bedroom One** 15'6 x 11'1 (4.72m x 3.38m)

**En-Suite Shower Room** 7'1 x 5'1 (2.16m x 1.55m)

**Bedroom Two** 11'6 x 7'8 (3.51m x 2.34m)

**Bathroom** 7'5 x 6'6 (2.26m x 1.98m)

**Parking** 