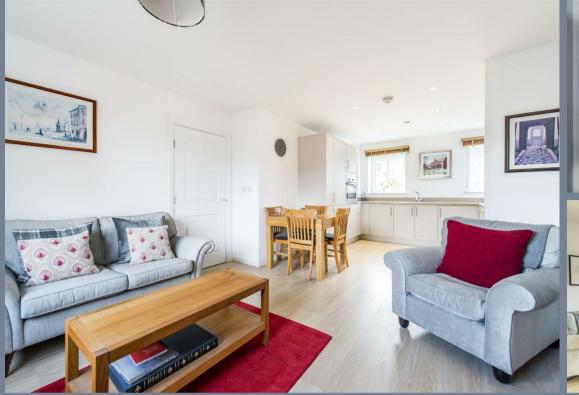

## Living Room

22'3 x 12'9 incorporating kitchen area (6.78m x 3.89m incorporating kitchen area)

**Kitchen Area** 10'10 x 9'9 (3.30m x 2.97m)

**Bedroom One** 15'6 x 11'1 (4.72m x 3.38m)

**En-Suite Shower Room** 7'1 x 5'1 (2.16m x 1.55m)