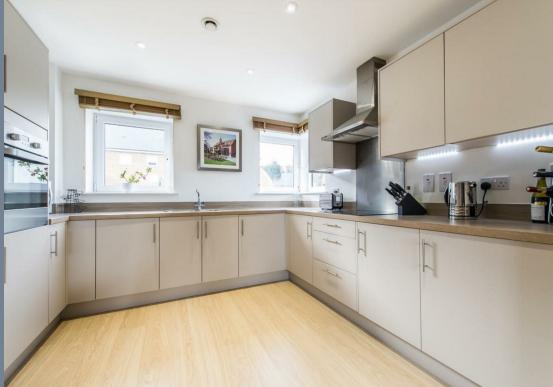

The accommodation comprises of an entrance hall with a utility cupboard and storage cupboard, an open plan living room and kitchen area which has views of the lake from the kitchen, a main bedroom with en-suite shower room, second bedroom and a separate bathroom.

## Living Room

22'3 x 12'9 incorporating kitchen area (6.78m x 3.89m incorporating kitchen area)

**Kitchen Area** 10'10 x 9'9 (3.30m x 2.97m)

**Bedroom One** 15'6 x 11'1 (4.72m x 3.38m)

**En-Suite Shower Room** 7'1 x 5'1 (2.16m x 1.55m)