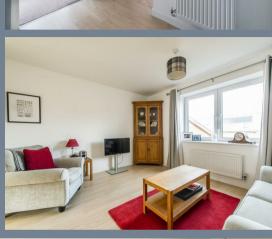

## Living Room

22'3 x 12'9 incorporating kitchen area (6.78m x 3.89m incorporating kitchen area)

**Kitchen Area** 10'10 x 9'9 (3.30m x 2.97m)

**Bedroom One** 15'6 x 11'1 (4.72m x 3.38m)

**En-Suite Shower Room** 7'1 x 5'1 (2.16m x 1.55m)