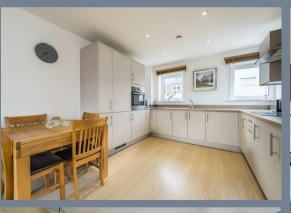

## Living Room

22'3 x 12'9 incorporating kitchen area (6.78m x 3.89m incorporating kitchen area)

**Kitchen Area** 10'10 x 9'9 (3.30m x 2.97m)

**Bedroom One** 15'6 x 11'1 (4.72m x 3.38m)

**En-Suite Shower Room** 7'1 x 5'1 (2.16m x 1.55m)