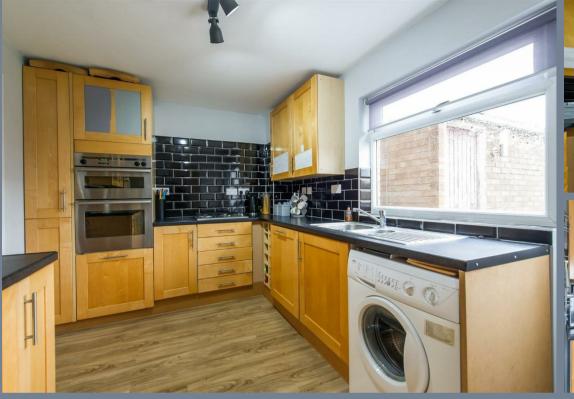

The Homes Group are delighted to offer to the market this delightful three bedroom family home located within one mile of both Greenhithe & Swanscombe train stations and 1.2 miles of Bluewater.

The accommodation comprises of an entrance hall which has an under stairs storage space and cupboards, a 21'9 x 11'8 living Room with double doors leading out to the garden, a 12'5 x 8'6 kitchen and a ground floor cloakroom.

## **Entrance Hall**

Cloakroom

**Living Room** 21'9 x 11'8 (6.63m x 3.56m)

**Kitchen** 12'5 x 8'6 (3.78m x 2.59m)

**Landing** 8'8 x 7'8 (2.64m x 2.34m)

**Bedroom One** 11'8 x 11'1 (3.56m x 3.38m

**Bedroom Two** 11'8 x 10'8 (3.56m x 3.25m)