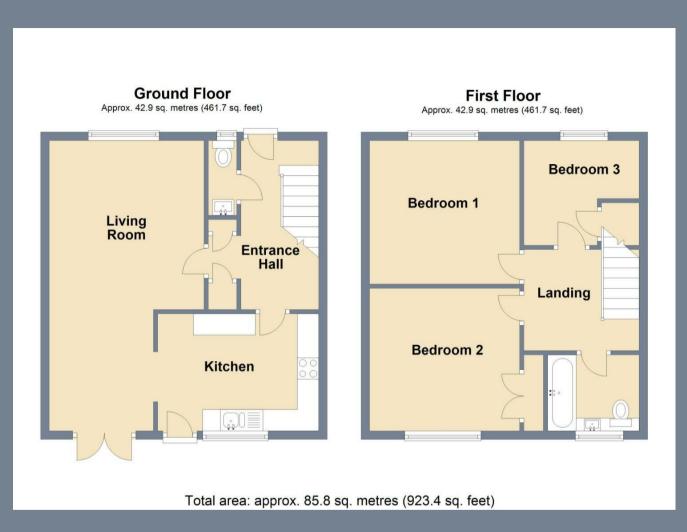

The Homes Group are delighted to offer to the market this delightful three bedroom family home located within one mile of both Greenhithe & Swanscombe train stations and 1.2 miles of Bluewater.

The accommodation comprises of an entrance hall which has an under stairs storage space and cupboards, a 21'9 x 11'8 living Room with double doors leading out to the garden, a 12'5 x 8'6 kitchen and a ground floor cloakroom.

There are two double bedrooms and a good size single bedroom on the first floor along with a spacious landing and a family bathroom.

The rear garden has an area of lawn and a storage shed with power and light.

## **Entrance Hall**

Cloakroom

**Living Room** 21'9 x 11'8 (6.63m x 3.56m)

**Kitchen** 12'5 x 8'6 (3.78m x 2.59m)

**Landing** 8'8 x 7'8 (2.64m x 2.34m)

**Bedroom One** 11'8 x 11'1 (3.56m x 3.38m

**Bedroom Two** 11'8 x 10'8 (3.56m x 3.25m)

Bedroom Three 8'8 x 8'1 I-shaped (2.64m x 2.46m I-shaped)

**Bathroom** 

Rear Garden

Tenure - Freehold

Council Tax Band - C

(69-80) (55-68) (39-54)

Not energy efficient - higher running costs

**England & Wales** 