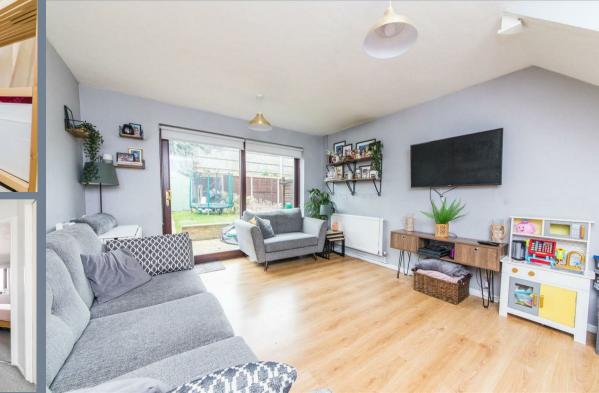

## **2 1 1 1 1 1 1** C

THE

Guide Price £300,000 - £325,000. A chance to purchase this beautifully presented modern two double bedroom house located in a cul-de-sac in Greenhithe.

The current owners have re-fitted the kitchen which is located at the front of the house and has a space for a fridge freezer, a built in oven and hob plus the space and plumbing for both washing machine and dishwasher. To the rear of the property is the living room which has large double glazed sliding doors opening out on to the 30' garden.