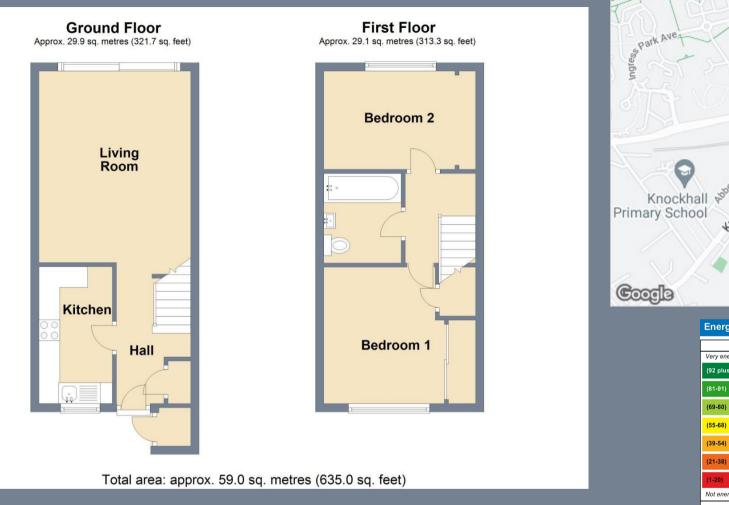

## External Storage Cupboard

Entrance Hall

**Kitchen** 10'9 x 5'6 (3.28m x 1.68m)

**Living/Dining Room** 15'1 x 12' (4.60m x 3.66m)

**Landing** 7' x 5'5 (2.13m x 1.65m)

**Bedroom One** 11' x 9'6 to wardrobes (3.35m x 2.90m to wardrobes)

**Bedroom Two** 11'8 x 7'9 (3.56m x 2.36m)

**Bathroom** 7'4 x 6' (2.24m x 1.83m)

**Rear Garden** 30' (9.14m)

Allocated Parking Space