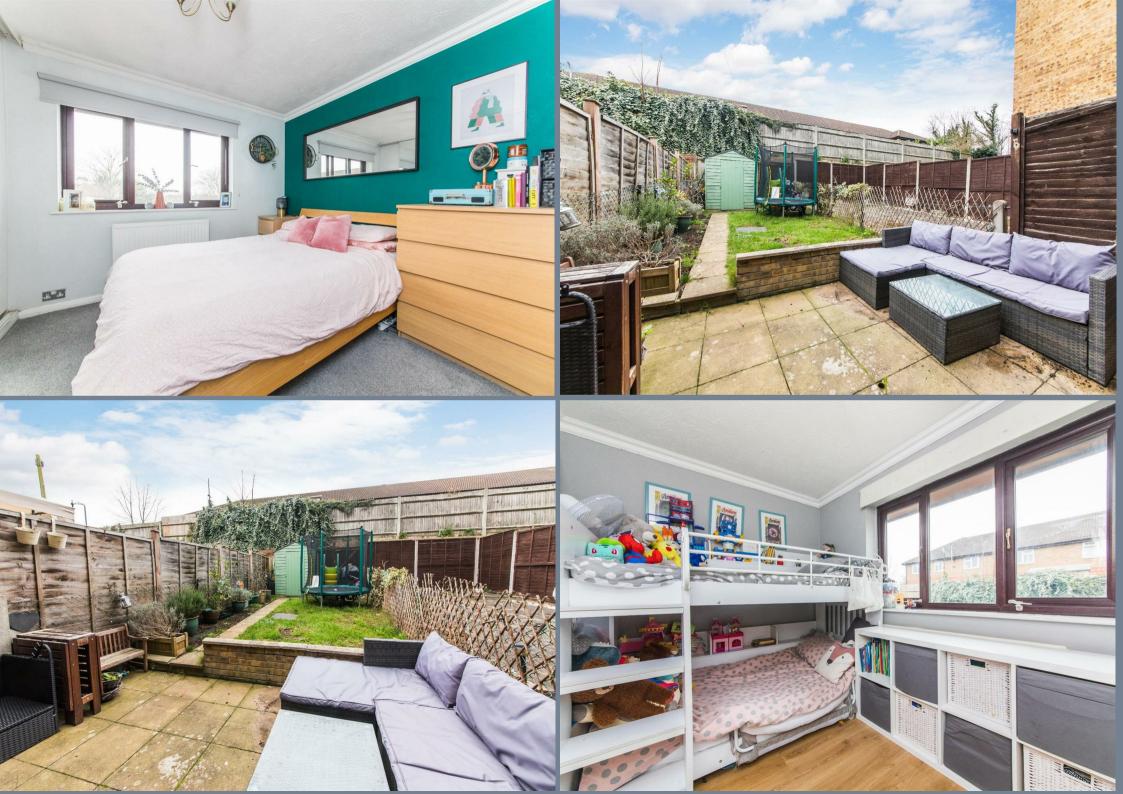

Upstairs there is a family size bathroom and two double bedrooms. The bedroom at the front of the house has a storage cupboard and built in wardrobes and the bedroom to the rear has built in shelving and rails to one wall as well.

There is an allocated parking space located opposite the house within the close and there is on road parking available for residents too.

This ideal first time purchase is within the catchment area of the local primary schools and is a 5 minute drive from Bluewater and Ebbsfleet International. Investors may be interested in the properties location too as the proposed London Resort is only a mile away too.