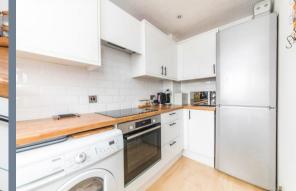

## **2 1 1 1 1 1 1** C

THE

Guide Price £300,000 - £325,000. A chance to purchase this beautifully presented modern two double bedroom house located in a cul-de-sac in Greenhithe.

The current owners have re-fitted the kitchen which is located at the front of the house and has a space for a fridge freezer, a built in oven and hob plus the space and plumbing for both washing machine and dishwasher. To the rear of the property is the living room which has large double glazed sliding doors opening out on to the 30' garden.

## External Storage Cupboard

Entrance Hall

**Kitchen** 10'9 x 5'6 (3.28m x 1.68m)

**Living/Dining Room** 15'1 x 12' (4.60m x 3.66m)

**Landing** 7' x 5'5 (2.13m x 1.65m)

**Bedroom One** 11' x 9'6 to wardrobes (3.35m x 2.90m to wardrobes)