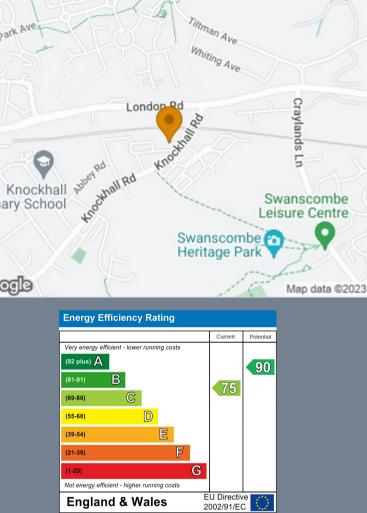

There is an allocated parking space located opposite the house within the close and there is on road parking available for residents too.

This ideal first time purchase is within the catchment area of the local primary schools and is a 5 minute drive from Bluewater and Ebbsfleet International. Investors may be interested in the properties location too as the proposed London Resort is only a mile away too.