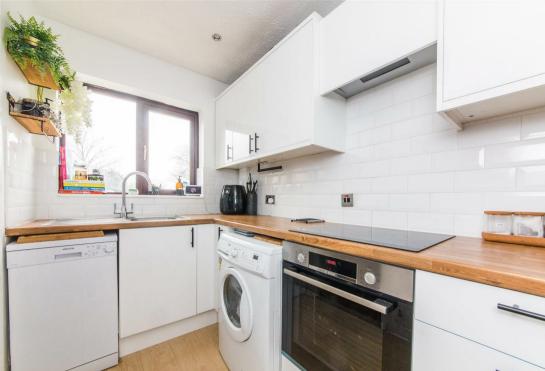

## **2 1 1 1 1 1 1** C

THE

Guide Price £300,000 - £325,000. A chance to purchase this beautifully presented modern two double bedroom house located in a cul-de-sac in Greenhithe.

The current owners have re-fitted the kitchen which is located at the front of the house and has a space for a fridge freezer, a built in oven and hob plus the space and plumbing for both washing machine and dishwasher. To the rear of the property is the living room which has large double glazed sliding doors opening out on to the 30' garden.

## External Storage Cupboard

Entrance Hall

**Kitchen** 10'9 x 5'6 (3.28m x 1.68m)

**Living/Dining Room** 15'1 x 12' (4.60m x 3.66m)

**Landing** 7' x 5'5 (2.13m x 1.65m)

**Bedroom One** 11' x 9'6 to wardrobes (3.35m x 2.90m to wardrobes)