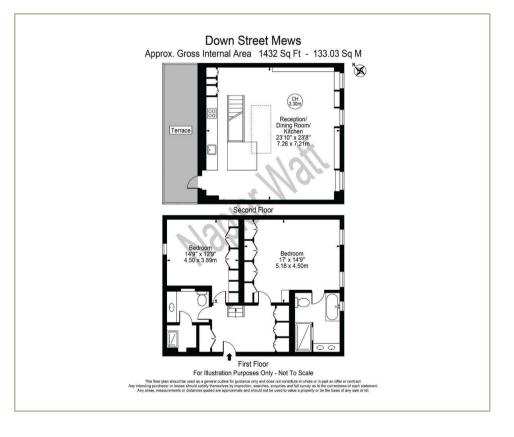

## Description

A truly stunning, completely refurbished and interior designed, two bedroom, two bathroom duplex apartment (1,432 sq ft/139 sqm) set in a quiet, secure, gated mews, just a moments walk from Green Park, in the heart of Mayfair.