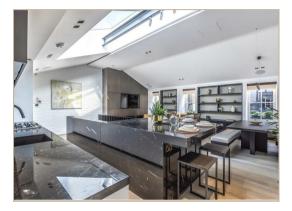

Internally, the property has been comprehensibly refurbished by a leading interior designers, Secretcape to

create a wonderful contemporary space which has a chic, urban feel with exposed brick work, wood floors and luxurious built in furniture and fixtures and fittings. Of particular note, is the light, lofty reception room with bespoke designer kitchen flooded by natural light and with a private balcony, air-conditioning, luxurious bathrooms.