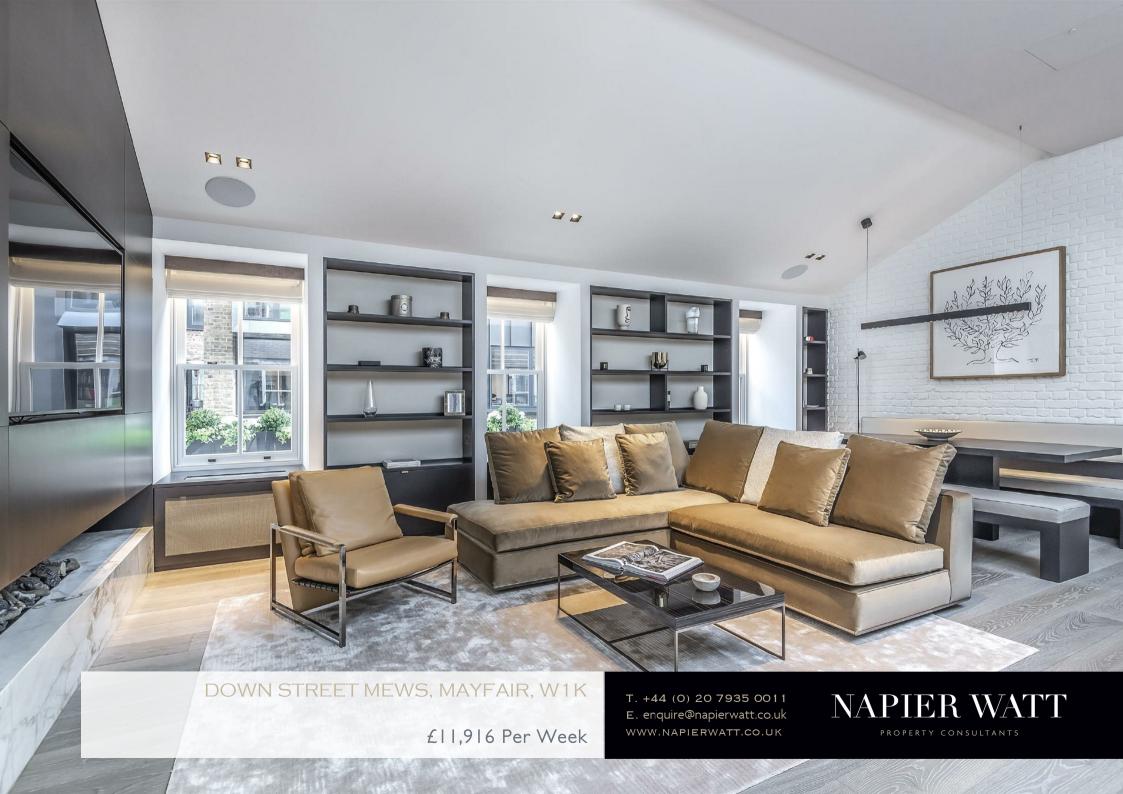

## Description

A truly stunning, completely refurbished and interior designed, two bedroom, two bathroom duplex apartment (1,432 sq ft/139 sqm) set in a quiet, secure, gated mews, just a moments walk from Green Park, in the heart of Mayfair.

Internally, the property has been comprehensibly refurbished by a leading interior designers, Secretcape to

create a wonderful contemporary space which has a chic, urban feel with exposed brick work, wood floors and luxurious built in furniture and fixtures and fittings. Of particular note, is the light, lofty reception room with bespoke designer kitchen flooded by natural light and with a private balcony, air-conditioning, luxurious bathrooms.