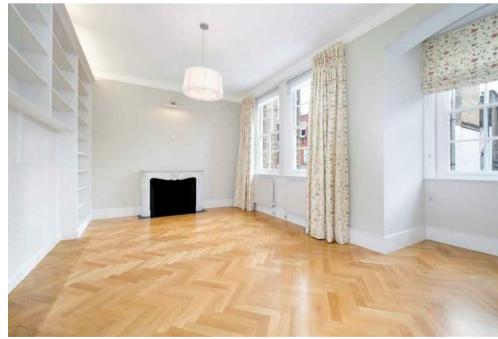

## Description

Recently redecorated two-bedroom apartment on Mayfair's highly sought-after Green Street. Benefiting from parquets flooring throughout, this unfurnished apartment is approximately 1,070sq ft and is set on the second floor of this attractive red-brick building. The layout consists of a well-proportioned living room with bay windows, modern fitted kitchen, two double bedrooms and two shower rooms. Green Street is a short walk from Hyde Park, Marble Arch and the amenities of Oxford Street.