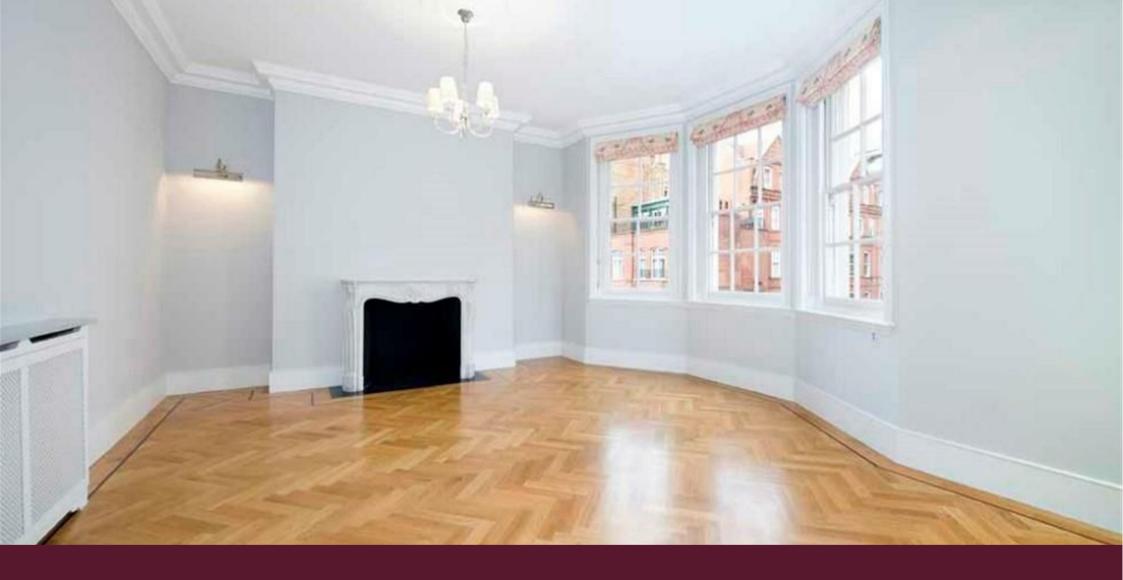

## Description

Recently redecorated two-bedroom apartment on Mayfair's highly sought-after Green Street. Benefiting from parquets flooring throughout, this unfurnished apartment is approximately 1,070sq ft and is set on the second floor of this attractive red-brick building. The layout consists of a well-proportioned living room with bay windows, modern fitted kitchen, two double bedrooms and two shower rooms. Green Street is a short walk from Hyde Park, Marble Arch and the amenities of Oxford Street.