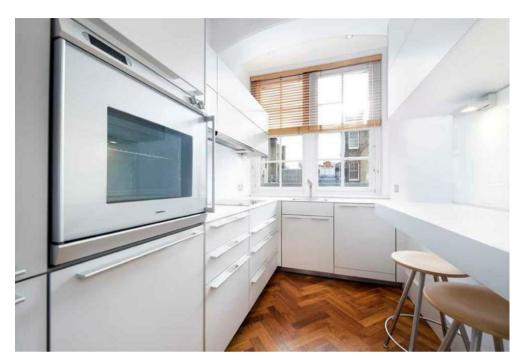

## Description

Recently redecorated two-bedroom apartment on Mayfair's highly sought-after Green Street. Benefiting from parquets flooring throughout, this unfurnished apartment is approximately 1,070sq ft and is set on the second floor of this attractive red-brick building. The layout consists of a well-proportioned living room with bay windows, modern fitted kitchen, two double bedrooms and two shower rooms. Green Street is a short walk from Hyde Park, Marble Arch and the amenities of Oxford Street.