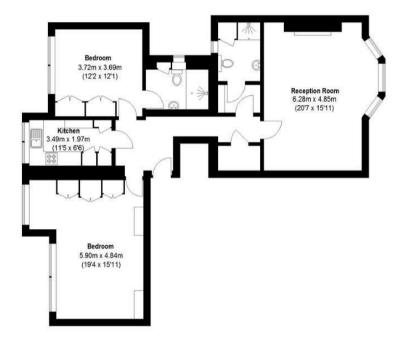

## Description

Recently redecorated two-bedroom apartment on Mayfair's highly sought-after Green Street. Benefiting from parquets flooring throughout, this unfurnished apartment is approximately 1,070sq ft and is set on the second floor of this attractive red-brick building. The layout consists of a well-proportioned living room with bay windows, modern fitted kitchen, two double bedrooms and two shower rooms. Green Street is a short walk from Hyde Park, Marble Arch and the amenities of Oxford Street.

 $2\:\textsc{Bedrooms}:2\:\textsc{Bathrooms}:\textsc{EPC}$  rating D : Westminster Council Tax Band H