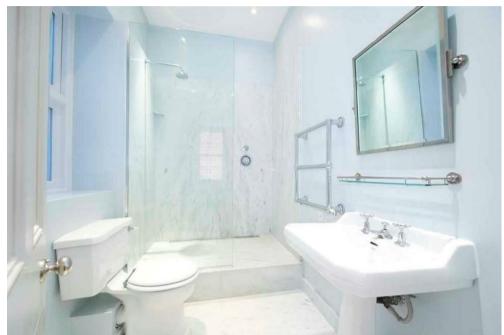

## Description

Recently redecorated two-bedroom apartment on Mayfair's highly sought-after Green Street. Benefiting from parquets flooring throughout, this unfurnished apartment is approximately 1,070sq ft and is set on the second floor of this attractive red-brick building. The layout consists of a well-proportioned living room with bay windows, modern fitted kitchen, two double bedrooms and two shower rooms. Green Street is a short walk from Hyde Park, Marble Arch and the amenities of Oxford Street.