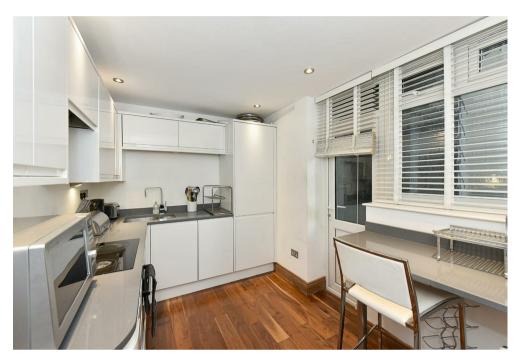

## Description

An immaculately presented interior designed three bedroom apartment, located on the fourth floor of this desirable portered block overlooking Hyde Park. The property comprises a master bedroom with en-suite bathroom, two further bedrooms (one with modern en-suite shower room), spacious long reception/dining room, separate fully integrated kitchen and a further bathroom with shower. Benefiting from lifts ands a porter service, this building is a stone's throw from Hyde Park with good access to Lancaster Gate underground station. The heating and hot water is included within the rent. Westminster Council Tax Band G. Available now, furnished.