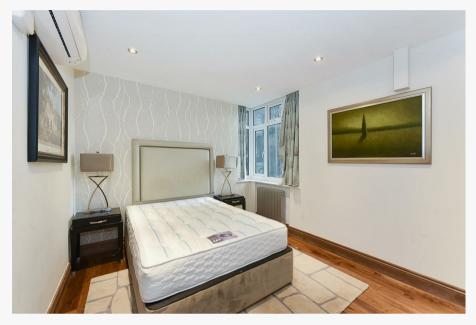

## Description

An immaculately presented interior designed three bedroom apartment, located on the fourth floor of this desirable portered block overlooking Hyde Park. The property comprises a master bedroom with en-suite bathroom, two further bedrooms (one with modern en-suite shower room), spacious long reception/dining room, separate fully integrated kitchen and a further bathroom with shower. Benefiting from lifts ands a porter service, this building is a stone's throw from Hyde Park with good access to Lancaster Gate underground station. The heating and hot water is included within the rent. Westminster Council Tax Band G. Available now, furnished.