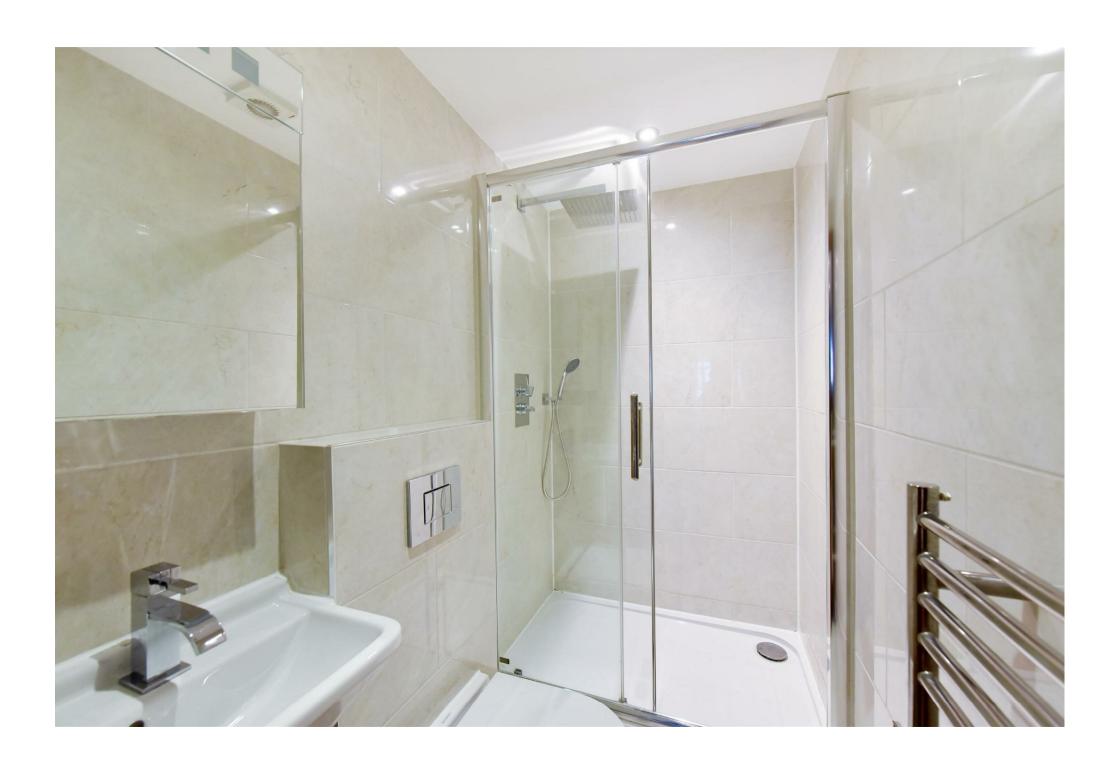

## Description

An immaculately presented interior designed three bedroom apartment, located on the fourth floor of this desirable portered block overlooking Hyde Park. The property comprises a master bedroom with en-suite bathroom, two further bedrooms (one with modern en-suite shower room), spacious long reception/dining room, separate fully integrated kitchen and a further bathroom with shower. Benefiting from lifts ands a porter service, this building is a stone's throw from Hyde Park with good access to Lancaster Gate underground station. The heating and hot water is included within the rent. Westminster Council Tax Band G. Available now, furnished.