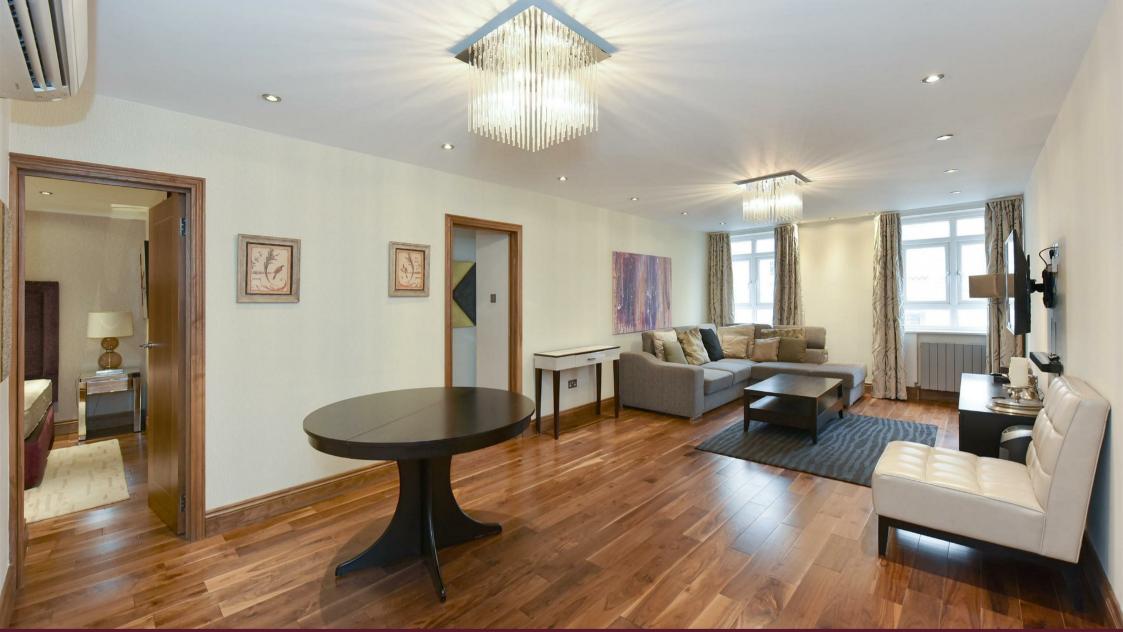

## Description

An immaculately presented interior designed three bedroom apartment, located on the fourth floor of this desirable portered block overlooking Hyde Park. The property comprises a master bedroom with en-suite bathroom, two further bedrooms (one with modern en-suite shower room), spacious long reception/dining room, separate fully integrated kitchen and a further bathroom with shower. Benefiting from lifts ands a porter service, this building is a stone's throw from Hyde Park with good access to Lancaster Gate underground station. The heating and hot water is included within the rent. Westminster Council Tax Band G. Available now, furnished.

## Key Features

· 4TH FLOOR

• LIFTS

• 24 HOUR PORTERAGE

· OPPOSITE HYDE PARK