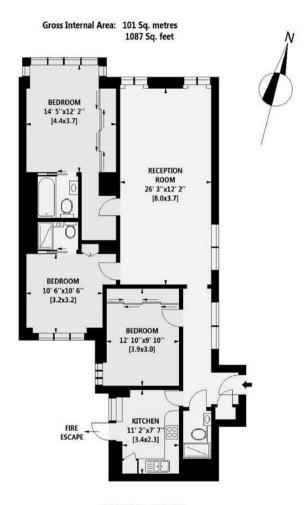

### **FOURTH FLOOR**

Illustration for identification purposes only, not to scale.

All measurements and areas are approximate, and include wardrobes and window bays where appropriate.

This Floorplan has been prepared in accordance with the current edition of the RICS code of measuring practice.